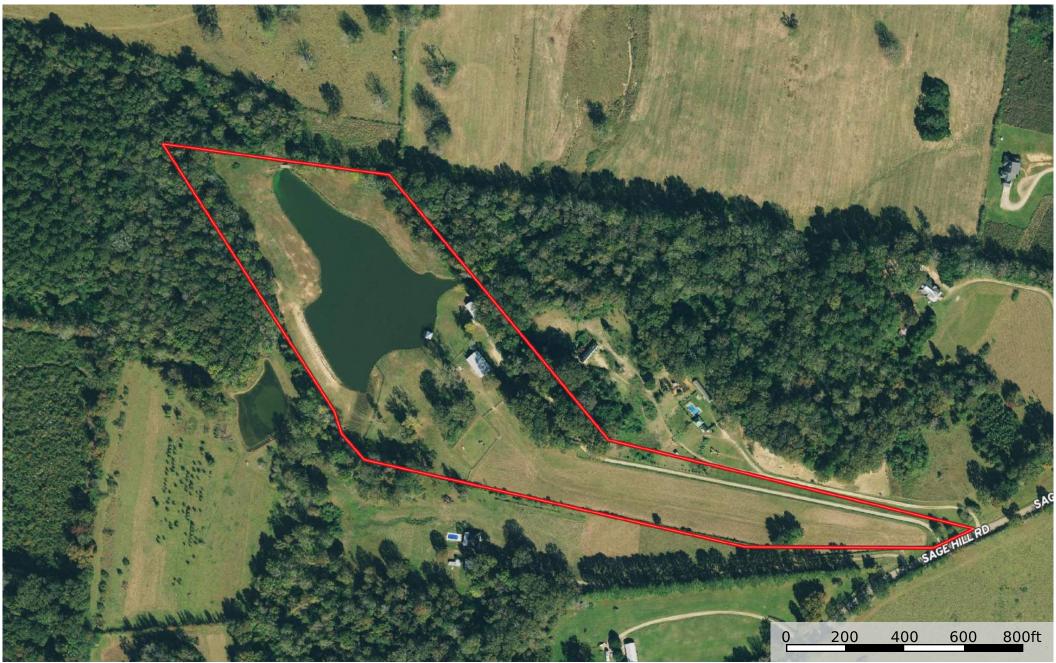

**sp 23 west fel barn & pond** Louisiana, AC +/-

D Boundary

**sp 23 west fel barn & pond** Louisiana, AC +/-

D Boundary

The information contained herein was obtained from sources deemed to be reliable. Land id<sup>TM</sup> Services makes no warranties or guarantees as to the completeness or accuracy thereof.

Pond / Tank 🎦 Boundary ------ Stream, \_\_\_\_\_ River/Creek 💽 Water Body

United Country - Southern States RealtyP: (601) 250-0017Southern States Realty.com4124 Highway 24 West, McComb, MS 39648

The information contained herein was obtained from sources deemed to be reliable. Land id<sup>TM</sup> Services makes no warranties or guarantees as to the completeness or accuracy thereof.