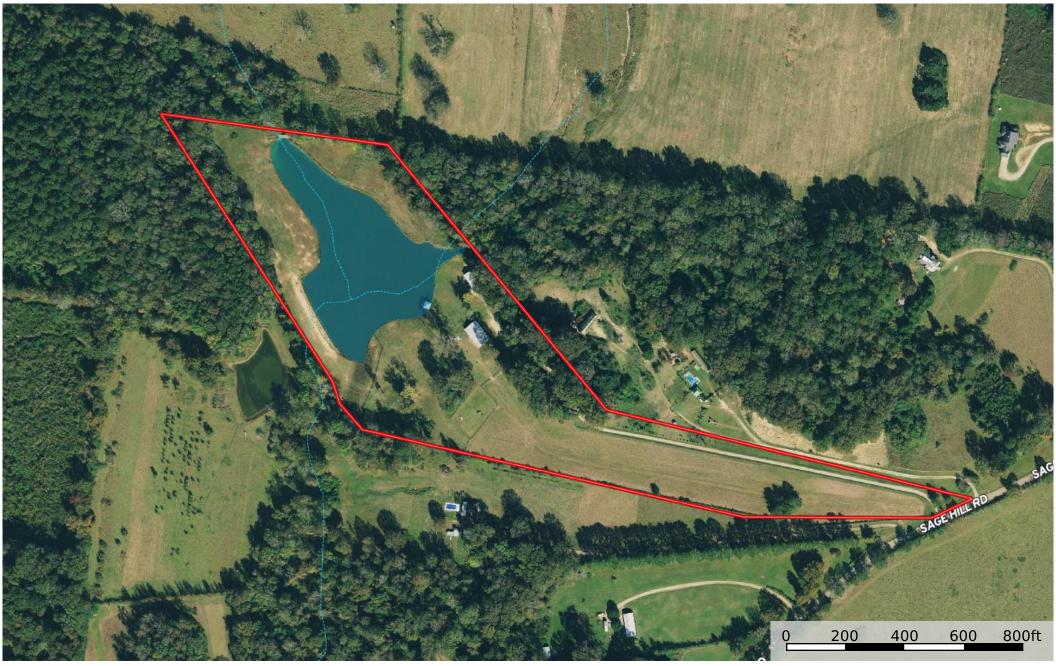

**sp 23 west fel barn & pond** Louisiana, AC +/-

D Boundary

**sp 23 west fel barn & pond** Louisiana, AC +/-

D Boundary

The information contained herein was obtained from sources deemed to be reliable. Land id<sup>TM</sup> Services makes no warranties or guarantees as to the completeness or accuracy thereof.

Pond / Tank 🎦 Boundary ------ Stream, \_\_\_\_\_ River/Creek 💽 Water Body

United Country - Southern States RealtyP: (601) 250-0017Southern States Realty.com4124 Highway 24 West, McComb, MS 39648

The information contained herein was obtained from sources deemed to be reliable. Land id<sup>TM</sup> Services makes no warranties or guarantees as to the completeness or accuracy thereof.