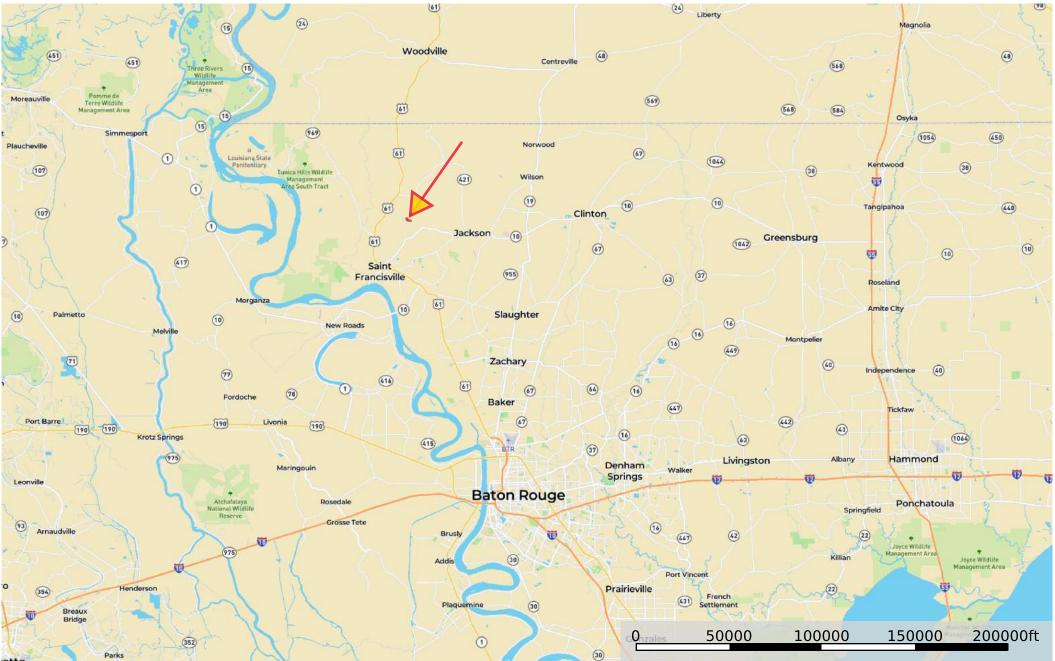

**sp 23 west fel barn & pond** Louisiana, AC +/-

D Boundary

**sp 23 west fel barn & pond** Louisiana, AC +/-

D Boundary

The information contained herein was obtained from sources deemed to be reliable. Land id<sup>TM</sup> Services makes no warranties or guarantees as to the completeness or accuracy thereof.