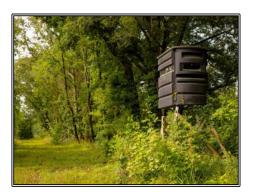

## SOUTHERN STATES REALTY

1017 Insemore Road, Port Gibson, MS

Hunting land for sale in Claiborne County, Mississippi. This +-185 acres is located on the eastern side of Claiborne County just off of Highway 18. This tract checks all of the boxes. In fact, it checks the boxes of several tracts. With a private gated entrance, turnkey shop, 2 duck holes, planted crop fields, pine plantations, beautiful hardwoods, and several sloughs are just a few of the features of this beautiful property. With several strategically placed food plots, this tract actually hunts much larger than its size. The plots feature box stands and feeders with clover already established in most plots. The tract has had very limited hunting pressure for both deer and turkey the last few years creating great age structure. This area of Claiborne County is known for its rich soils and great genetics and this tract is no different. The property also features a newly constructed metal building adjoining the perfect campsite with lockable storage and a large, enclosed skinning room all sitting above a large cypress slough. This tract truly is a year-round turnkey paradise. Fishing, playing in the creek, deer and duck hunting in the fall, and hard gobbling turkeys in the spring are just a few of the reasons you'll love this tract. Tracts with this many features at this price rarely come on the market. Call today to setup your private showing.