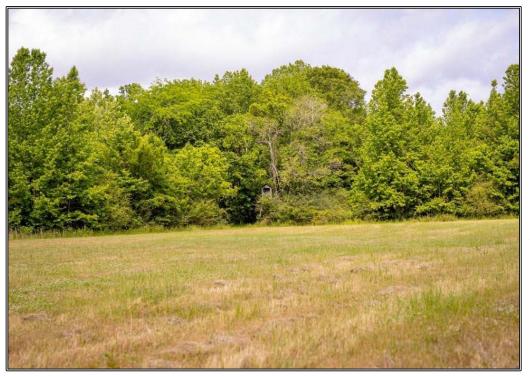

## SOUTHERN STATES REALTY

1017 Insemore Road, Port Gibson, MS

Hunting land for sale in Claiborne County, Mississippi. This +-185 acres is located on the eastern side of Claiborne County just off of Highway 18. This tract checks all of the boxes. In fact, it checks the boxes of several tracts. With a private gated entrance, turnkey shop, 2 duck holes, planted crop fields, pine plantations, beautiful hardwoods, and several sloughs are just a few of the features of this beautiful property. With several strategically placed food plots, this tract actually hunts much larger than its size. The plots feature box stands and feeders with clover already established in most plots. The tract has had very limited hunting pressure for both deer and turkey the last few years creating great age structure. This area of Claiborne County is known for its rich soils and great genetics and this tract is no different. The property also features a newly constructed metal building adjoining the perfect campsite with lockable storage and a large, enclosed skinning room all sitting above a large cypress slough. This tract truly is a year-round turnkey paradise. Fishing, playing in the creek, deer and duck hunting in the fall, and hard gobbling turkeys in the spring are just a few of the reasons you'll love this tract. Tracts with this many features at this price rarely come on the market. Call today to setup your private showing.