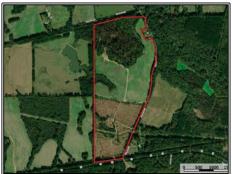

## SOUTHERN STATES REALTY

1017 Insemore Road, Port Gibson, MS

Hunting land for sale in Claiborne County, Mississippi. This +-185 acres is located on the eastern side of Claiborne County just off of Highway 18. This tract checks all of the boxes. In fact, it checks the boxes of several tracts. With a private gated entrance, turnkey shop, 2 duck holes, planted crop fields, pine plantations, beautiful hardwoods, and several sloughs are just a few of the features of this beautiful property. With several strategically placed food plots, this tract actually hunts much larger than its size. The plots feature box stands and feeders with clover already established in most plots. The tract has had very limited hunting pressure for both deer and turkey the last few years creating great age structure. This area of Claiborne County is known for its rich soils and great genetics and this tract is no different. The property also features a newly constructed metal building adjoining the perfect campsite with lockable storage and a large, enclosed skinning room all sitting above a large cypress slough. This tract truly is a year-round turnkey paradise. Fishing, playing in the creek, deer and duck hunting in the fall, and hard gobbling turkeys in the spring are just a few of the reasons you'll love this tract. Tracts with this many features at this price rarely come on the market. Call today to setup your private showing.

32.008327, -90.731479 GPS

\$750,000

185± Acres MLS #140167

#HUNTINGLANDMAN