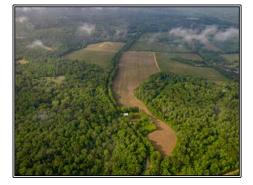

## SOUTHERN STATES REALTY

1017 Insemore Road, Port Gibson, MS

Hunting land for sale in Claiborne County, Mississippi. This +-185 acres is located on the eastern side of Claiborne County just off of Highway 18. This tract checks all of the boxes. In fact, it checks the boxes of several tracts. With a private gated entrance, turnkey shop, 2 duck holes, planted crop fields, pine plantations, beautiful hardwoods, and several sloughs are just a few of the features of this beautiful property. With several strategically placed food plots, this tract actually hunts much larger than its size. The plots feature box stands and feeders with clover already established in most plots. The tract has had very limited hunting pressure for both deer and turkey the last few years creating great age structure. This area of Claiborne County is known for its rich soils and great genetics and this tract is no different. The property also features a newly constructed metal building adjoining the perfect campsite with lockable storage and a large, enclosed skinning room all sitting above a large cypress slough. This tract truly is a year-round turnkey paradise. Fishing, playing in the creek, deer and duck hunting in the fall, and hard gobbling turkeys in the spring are just a few of the reasons you'll love this tract. Tracts with this many features at this price rarely come on the market. Call today to setup your private showing.