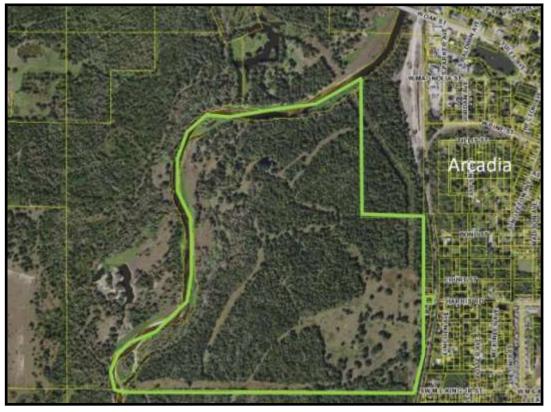

### **Owen's Peace River Ranch**

325+/- Acres

7, 250 feet of Peace River Frontage

Mac Martin, ALC 863-990-2322

Asking \$2,995,000.00 (\$9,215/per acre)

Cattle Grazing and Greenbelt taxes

# 325 +/- Acres Gorgeous Native Woods Excellent Recreation Incredible Hunting & Fishing

7,250 +/- feet of Peace River Frontage

Information deemed reliable but not guaranteed.

### Location

40 miles from Sarasota, 25 Miles North from Punta Gorda, 90 miles West from Ft. Pierce

Scenic country driving to Owens River Ranch

Mac Martin, ALC 863-990-2322

Peace River is navigable to Charlotte Harbor and the Gulf of Mexico