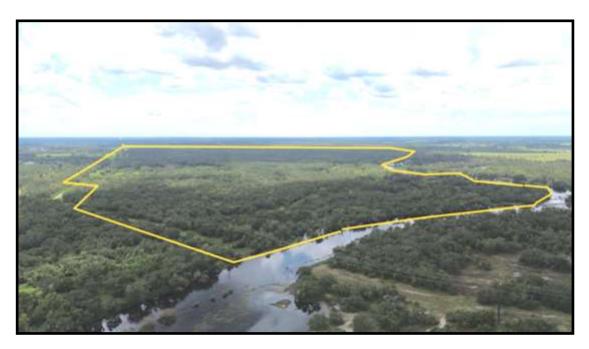

### **Owen's Peace River Ranch**

325+/- Acres

7, 250 feet of Peace River Frontage

Mac Martin, ALC 863-990-2322

Asking \$2,995,000.00 (\$9,215/per acre)

Cattle Grazing and Greenbelt taxes

# 325 +/- Acres Gorgeous Native Woods Excellent Recreation Incredible Hunting & Fishing

7,250 +/- feet of Peace River Frontage

Information deemed reliable but not guaranteed.