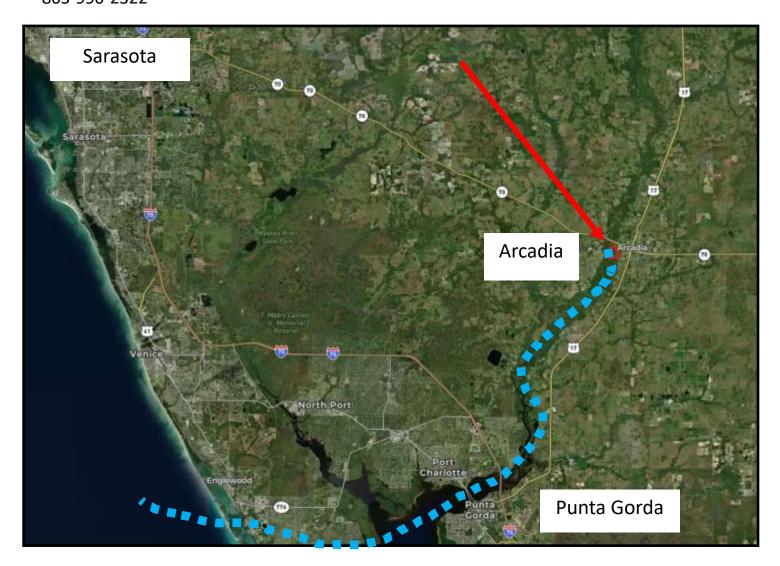

### Location

40 miles from Sarasota, 25 Miles North from Punta Gorda, 90 miles West from Ft. Pierce

Scenic country driving to Owens River Ranch

Mac Martin, ALC 863-990-2322

Peace River is navigable to Charlotte Harbor and the Gulf of Mexico