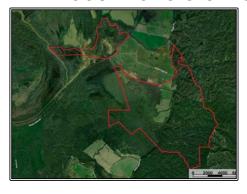

## **SOUTHERN** STATES REALTY

If you are looking to hunt like you have 10 million dollars for less than \$500,000 then look no further! One Equity Share of +-3200 Acres in Jefferson County north of Natchez, MS at the historic Southside Land Company. There is approximately 40% of the land in the hills and 60% in the bottoms. The hills have great hardwood timber with roads and large food plots throughout. The bottoms have cropland and bottomland hardwood with a great road system for easy access. There is nowhere in the area that offers better duck, deer, turkey, and squirrel hunting, not to mention great fishing! There are several large established duck holes that produce limits of ducks year after year. The property is consistently producing 140-160in deer every year. Box stands and feeders are already in place just show up and hunt! This is the best bang for your buck for having great hunting year after year. There are great, family friendly rules in place for the shareholders and the hunting pressure has been very limited the past few years. There is a 2BR/1B mobile home with large porch to entertain. Call today to see this awesome tract.

1003 Travelers Rest Road, Lorman, MS

31.821891, -91.196311 GPS

3200± Acres MLS #140039

**#HUNTINGLANDMAN** 