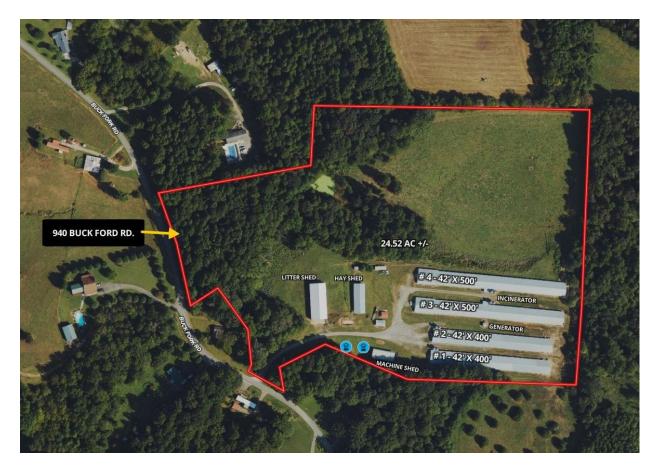

#### Location 2: 940 Buck Fork Road, Dobson, NC

- Four broiler houses on a 24.52-acre tract
- Broiler House # 1 42' x 400' built in 1997
- Broiler House # 2 42' x 400' built in 1997
- Broiler House # 1 42' x 500' built in 2001
- Broiler House # 2 42' x 500' built in 2001
- Hay Shed (72'x32'), Hay Shed (100'x38'), Litter Shed (120' x 54')
- Two wells (35 gpm & 70+ gpm), generator, and incinerator for efficient operations
- Climate controlled, Automatic Waterers and Feeders
- Water and Feed provided by Wayne Sanderson Farms
- Approximately 15 acres, half open/ wooded undeveloped. Room for expansion
- 4 5 flocks annually provided by Wayne Sanderson Farms (\$40,000 / flock recent raise not included)

# Location 2: 940 Buck Fork Road, Dobson, NC 27017

- +/- 24.52 acres
- 4 Poultry Houses and Sheds
- 2 Wells and an Incinerator

July 25, 2023

Dear Buck Fork Poultry,

э,

Below you will find our recommendations for updating all houses to top specifications. Fan and cool cell configurations are based on 800 fpm windspeed. Our minimum requirement on top specs are 750 fpm.