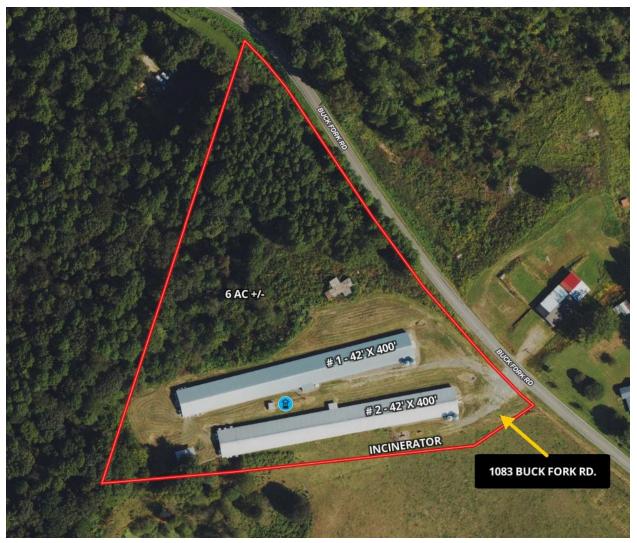

#### Location 1: 1083 Buck Fork Road, Dobson, NC

- Two poultry houses on a 6-acre +/- tract
- Broiler House # 1 42' x 400' built in 2010
- Broiler House # 2 42' x 400' built in 1998
- Incinerator, Well, and Generator
- Climate controlled, Automatic Waterers and Feeders
- Water and Feed provided by Wayne Sanderson Farms
- 4 5 flocks annually provided by Wayne Sanderson Farms (\$20,000 / flock, recent raise not included)

# Location 1: 1083 Buck Fork Road, Dobson, NC 27017

- +/- 6 acres
- 2 Poultry Houses
- 1 Well and an Incinerator