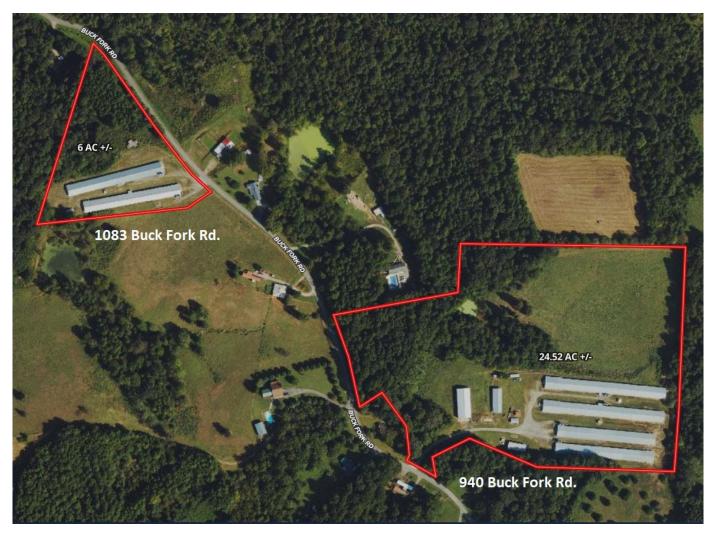

### **Property Details:**

- 30.52 Total Acres
- 6 Poultry Houses and Support Buildings

#### Location 1: 1083 Buck Fork Road, Dobson, NC

- Two poultry houses on a 6-acre +/- tract
- Broiler House # 1 42' x 400' built in 2010
- Broiler House # 2 42' x 400' built in 1998
- Incinerator, Well, and Generator
- Climate controlled, Automatic Waterers and Feeders
- Water and Feed provided by Wayne Sanderson Farms
- 4 5 flocks annually provided by Wayne Sanderson Farms (\$20,000 / flock, recent raise not included)

#### Location 2: 940 Buck Fork Road, Dobson, NC

- Four broiler houses on a 24.52-acre tract
- Broiler House # 1 42' x 400' built in 1997
- Broiler House # 2 42' x 400' built in 1997
- Broiler House # 1 42' x 500' built in 2001
- Broiler House # 2 42' x 500' built in 2001
- Hay Shed (72'x32'), Hay Shed (100'x38'), Litter Shed (120' x 54')
- Two wells (35 gpm & 70+ gpm), generator, and incinerator for efficient operations
- Climate controlled, Automatic Waterers and Feeders
- Water and Feed provided by Wayne Sanderson Farms
- Approximately 15 acres, half open/ wooded undeveloped. Room for expansion
- 4 5 flocks annually provided by Wayne Sanderson Farms (\$40,000 / flock recent raise not included)

## Aerial Map Overview

+/- 30.52 total acres

Location 1: 1083 Buck Fork Rd., Dobson, NC 27017 +/- 24.52 acres

Location 2: 940 Buck Fork Rd., Dobson, NC 27017 +/- 6 acres