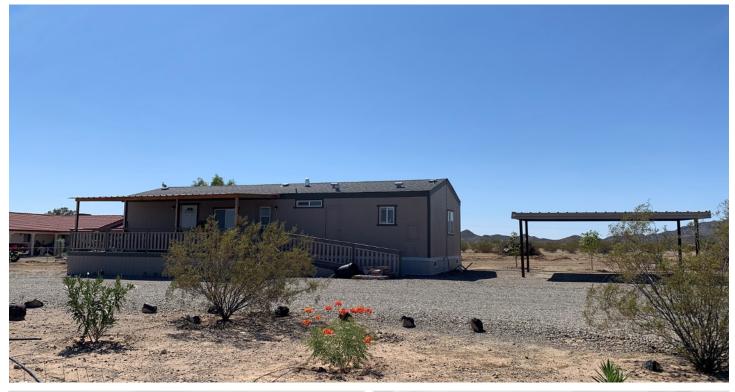

## \$215,000

67754 Prose St. Salome, Arizona 85348

Bedrooms: 2

Bathrooms: 1.75

**Built: 1995** 

Sq Ft: 960

**Property Details:** 

ARIZONA DESERT LIFESTYLE PROPERTY! Price Just Reduced by \$10,000!

Salome Heights Subdivision is home to this Upgraded 1995 Doublewide Manufactured Home on 1 Acre. Open Floor plan with large living room area, kitchen with cozy breakfast bar and dining area. Luxury Vinyl Plank flooring throughout the home. Outside you will find a landscaped front yard with native desert plants. Call for more details!