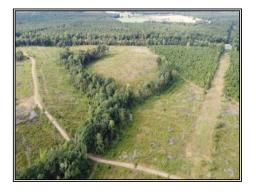

## Walnut Creek Road, Simsboro, LA

\$925,000

700± Acres

Walnut Creek 700 is a multi-aged timber tract located in western Lincoln Parish, LA, situated along Interstate 20. The tract is located just North of Simsboro, LA, being 16 miles West of Ruston, LA, and 58 miles East of Shreveport, LA. With three different aged timber stands on the property, there is diverse habitat that provides homes to whitetail deer and other small game. The property has over a mile of Interstate 20 frontage (1/2 mile on North side and 1/2 mile on South side of I-20) adjacent to an interstate overpass that could provide future commercial development and Billboard advertisement opportunities, while also having potential for residential development and agriculture/poultry development. With a well-established interior road system, multiple electric and pipeline right-ofways, the property sets up perfectly for a multiuse recreational tract including hunting, ATV riding and general recreation. With multiple creek bottoms and drains on the property, there are multiple opportunities for water feature construction including fish lakes and ponds. The property is subject to a 99 year timber and surface lease to Weyerhaeuser Company that will expire in 26 years. Any and all surface/timber rights are controlled by subject lease.