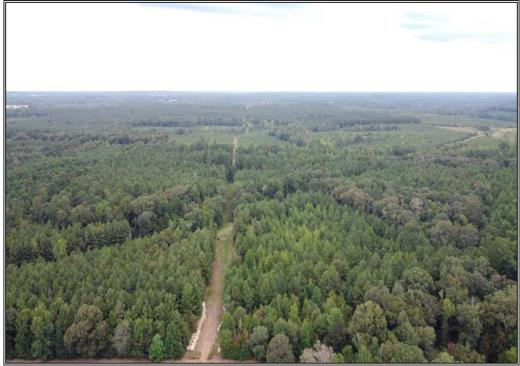

## Walnut Creek Road, Simsboro, LA

\$925,000

700± Acres

Walnut Creek 700 is a multi-aged timber tract located in western Lincoln Parish, LA, situated along Interstate 20. The tract is located just North of Simsboro, LA, being 16 miles West of Ruston, LA, and 58 miles East of Shreveport, LA. With three different aged timber stands on the property, there is diverse habitat that provides homes to whitetail deer and other small game. The property has over a mile of Interstate 20 frontage (1/2 mile on North side and 1/2 mile on South side of I-20) adjacent to an interstate overpass that could provide future commercial development and Billboard advertisement opportunities, while also having potential for residential development and agriculture/poultry development. With a well-established interior road system, multiple electric and pipeline right-ofways, the property sets up perfectly for a multiuse recreational tract including hunting, ATV riding and general recreation. With multiple creek bottoms and drains on the property, there are multiple opportunities for water feature construction including fish lakes and ponds. The property is subject to a 99 year timber and surface lease to Weyerhaeuser Company that will expire in 26 years. Any and all surface/timber rights are controlled by subject lease.