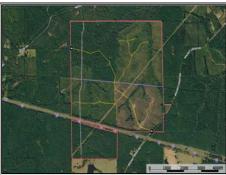

## Walnut Creek Road, Simsboro, LA

\$925,000

700± Acres

Walnut Creek 700 is a multi-aged timber tract located in western Lincoln Parish, LA, situated along Interstate 20. The tract is located just North of Simsboro, LA, being 16 miles West of Ruston, LA, and 58 miles East of Shreveport, LA. With three different aged timber stands on the property, there is diverse habitat that provides homes to whitetail deer and other small game. The property has over a mile of Interstate 20 frontage (1/2 mile on North side and 1/2 mile on South side of I-20) adjacent to an interstate overpass that could provide future commercial development and Billboard advertisement opportunities, while also having potential for residential development and agriculture/poultry development. With a well-established interior road system, multiple electric and pipeline right-ofways, the property sets up perfectly for a multiuse recreational tract including hunting, ATV riding and general recreation. With multiple creek bottoms and drains on the property, there are multiple opportunities for water feature construction including fish lakes and ponds. The property is subject to a 99 year timber and surface lease to Weyerhaeuser Company that will expire in 26 years. Any and all surface/timber rights are controlled by subject lease.