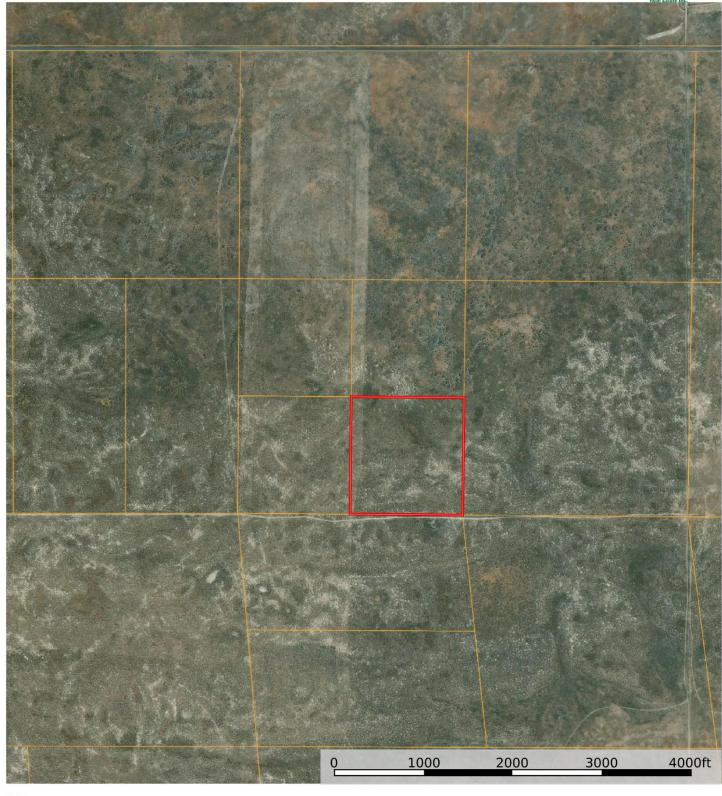

**ADDRESS:** South of Burns Oregon off of Ruh Red Road

**LEGAL DESC:** T 25S R 32E, W.M. Sec 29 Tax Lot 2500

**ACREAGE:** 40 acres

**TAXES:** \$81.89

**ZONING:** Exclusive Farm Use (EFRU-2)

WATER: None

**SEPTIC:** None

**POWER:** None

**FENCING** None

**WATER RIGHTS:** None

**FINANCING:** Cash; no legal access

**REMARKS:** 

Bare land acreage located 20 miles south of <u>Burns, Oregon</u> and just minutes away from the Narrows Restaurant and RV Park and Malheur National Wildlife Refuge.

This 40-acre property is bare land with no legal access, fencing, power, or water.