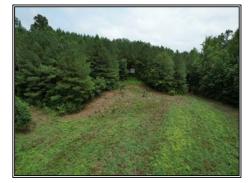

## SOUTHERN STATES REALTY

REDUCED!!! This 222 +/- acre tract is located in the heart of Union County, MS just 3 miles East of New Albany, MS. If you are looking for a hunting tract, look no further. With a wellestablished trail system, it will be easy to get to the 3 large food plots or to any corner of the pine ridges and timber bottoms. The new owner can enjoy sitting in the large box blinds that are already on this tract and there will be no problem finding plenty of new stand locations with the amount of old sign that this property holds. If you have been looking for a place to hunt this season, don't hesitate to take a look at this gem.