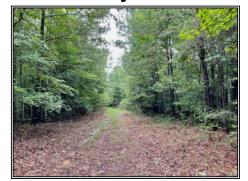

## SOUTHERN STATES REALTY

REDUCED!!! This 222 +/- acre tract is located in the heart of Union County, MS just 3 miles East of New Albany, MS. If you are looking for a hunting tract, look no further. With a wellestablished trail system, it will be easy to get to the 3 large food plots or to any corner of the pine ridges and timber bottoms. The new owner can enjoy sitting in the large box blinds that are already on this tract and there will be no problem finding plenty of new stand locations with the amount of old sign that this property holds. If you have been looking for a place to hunt this season, don't hesitate to take a look at this gem.