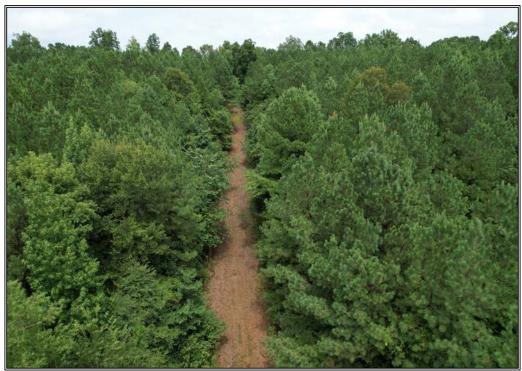

## SOUTHERN STATES REALTY

REDUCED!!! This 222 +/- acre tract is located in the heart of Union County, MS just 3 miles East of New Albany, MS. If you are looking for a hunting tract, look no further. With a wellestablished trail system, it will be easy to get to the 3 large food plots or to any corner of the pine ridges and timber bottoms. The new owner can enjoy sitting in the large box blinds that are already on this tract and there will be no problem finding plenty of new stand locations with the amount of old sign that this property holds. If you have been looking for a place to hunt this season, don't hesitate to take a look at this gem.