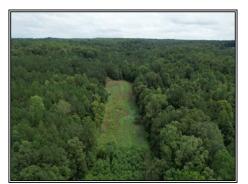

## SOUTHERN STATES REALTY

REDUCED!!! This 222 +/- acre tract is located in the heart of Union County, MS just 3 miles East of New Albany, MS. If you are looking for a hunting tract, look no further. With a wellestablished trail system, it will be easy to get to the 3 large food plots or to any corner of the pine ridges and timber bottoms. The new owner can enjoy sitting in the large box blinds that are already on this tract and there will be no problem finding plenty of new stand locations with the amount of old sign that this property holds. If you have been looking for a place to hunt this season, don't hesitate to take a look at this gem.