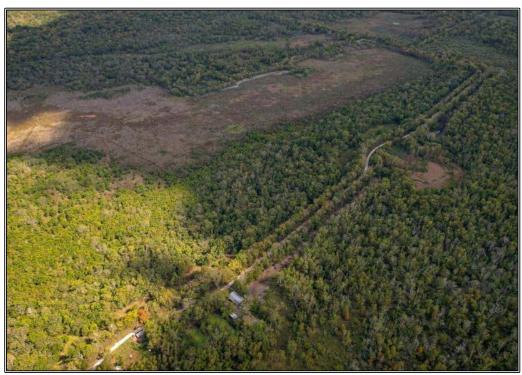

## SOUTHERN STATES REALTY

Large land tract for sale just south of Baton Rouge, LA. Welcome to Spanish Lake. Spanish Lake is 1600+/- acres of true southern Louisiana recreational land. Being only 15 minutes from Tiger Stadium, a large tract like this is a super rare find. This tract features large bottomland hardwood flats, swampy cypress sloughs, and a large duck lake known as Spanish Lake. There is a high and dry internal road system that leads you through the property. The tract features deer, duck, and all types of small game hunting. Just imagine, bagging a limit of ducks in the morning and making it to the tailgate at Tiger Stadium in time for breakfast. This tract is so much more than just a recreational or timber investment. Being free of any government programs or mitigation, this tract has unlimited upside for tax write offs and mitigation banking. If you're looking for a large tract in the Baton Rouge area, you need to check out Spanish Lake. Opportunities for large tracts like this in this area are unheard of. Call us today to set up your private showing of this unbelievable property.

1 Natalbany Road, St. Gabriel, LA

30.285371, -91.047016 GPS

\$5,986,125

1600± Acres MLS #139907

#HUNTINGLANDMAN