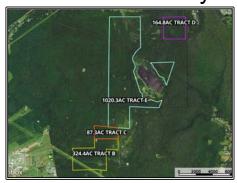

## SOUTHERN STATES REALTY

Large land tract for sale just south of Baton Rouge, LA. Welcome to Spanish Lake. Spanish Lake is 1600+/- acres of true southern Louisiana recreational land. Being only 15 minutes from Tiger Stadium, a large tract like this is a super rare find. This tract features large bottomland hardwood flats, swampy cypress sloughs, and a large duck lake known as Spanish Lake. There is a high and dry internal road system that leads you through the property. The tract features deer, duck, and all types of small game hunting. Just imagine, bagging a limit of ducks in the morning and making it to the tailgate at Tiger Stadium in time for breakfast. This tract is so much more than just a recreational or timber investment. Being free of any government programs or mitigation, this tract has unlimited upside for tax write offs and mitigation banking. If you're looking for a large tract in the Baton Rouge area, you need to check out Spanish Lake. Opportunities for large tracts like this in this area are unheard of. Call us today to set up your private showing of this unbelievable property.

1 Natalbany Road, St. Gabriel, LA

30.285371, -91.047016 GPS

\$5,986,125

1600± Acres MLS #139907

#HUNTINGLANDMAN