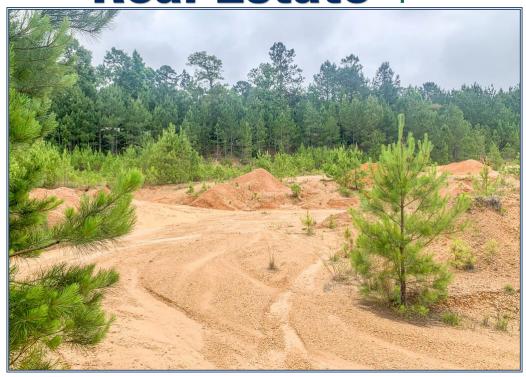

## Southern States Realty

Land for sale in Pike County, MS. This +/- 10 acre tract is the perfect investment opportunity. Loaded with gravel and plenty of road frontage/utilities this tract has everything you need to get started. The obvious highlight of this tract is the immediate investment the property provides. If you are looking for a great investment, this is the tract for you. Give us a call today to schedule your private showing before it is too late.