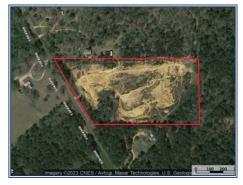

## Southern States Realty

Land for sale in Pike County, MS. This +/- 10 acre tract is the perfect investment opportunity. Loaded with gravel and plenty of road frontage/utilities this tract has everything you need to get started. The obvious highlight of this tract is the immediate investment the property provides. If you are looking for a great investment, this is the tract for you. Give us a call today to schedule your private showing before it is too late.

River Road South, Summit, MS

31.244201, -90.322484 GPS

\$100,000

10± Acres MLS #139826

Ryan Drew
rdrew18@outlook.com
Office: (601) 250-0017
Cell: (601) 594-2279
SouthernStatesRealty.com