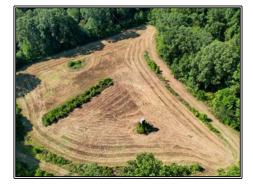

## **SOUTHERN** STATES REALTY

This 381+-ac is in the heart of Kingston, one of Natchez, MS most desirable hunting areas for giant bucks and gobbling turkeys. This is not your normal hunting property. I've personally known the owners and their success for over 15 years and I've personally killed deer on the property before they ever owned it. You can expect 140-150+" deer on this tract every year, and I don't mean that lightly. The property consists of rolling pine and hardwood timber with some small patch clear cuts designed specifically with the whitetailed deer in mind. There are several large food plots around the place with box stands, bow stands, and feeders already set up. The property features a small pond with a 3B/2B barndominium and an outdoor storage shed. There's also an additional 3B/2B barndominium with outdoor storage also. It is less than 10 minutes from Natchez and has great road frontage and easy access. Being secluded yet so close to all of the amenities Natchez offers is extremely hard to find. Properties with this level of deer hunting, rarely, and I mean almost never, come on the market. If you are interested in hunting big deer every year and hard gobbling turkeys call me and let's find a time to see this unbelievable property. Call us today to setup your private showing.