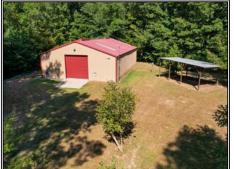

## **SOUTHERN** STATES REALTY

This 381+-ac is in the heart of Kingston, one of Natchez, MS most desirable hunting areas for giant bucks and gobbling turkeys. This is not your normal hunting property. I've personally known the owners and their success for over 15 years and I've personally killed deer on the property before they ever owned it. You can expect 140-150+" deer on this tract every year, and I don't mean that lightly. The property consists of rolling pine and hardwood timber with some small patch clear cuts designed specifically with the whitetailed deer in mind. There are several large food plots around the place with box stands, bow stands, and feeders already set up. The property features a small pond with a 3B/2B barndominium and an outdoor storage shed. There's also an additional 3B/2B barndominium with outdoor storage also. It is less than 10 minutes from Natchez and has great road frontage and easy access. Being secluded yet so close to all of the amenities Natchez offers is extremely hard to find. Properties with this level of deer hunting, rarely, and I mean almost never, come on the market. If you are interested in hunting big deer every year and hard gobbling turkeys call me and let's find a time to see this unbelievable property. Call us today to setup your private showing.