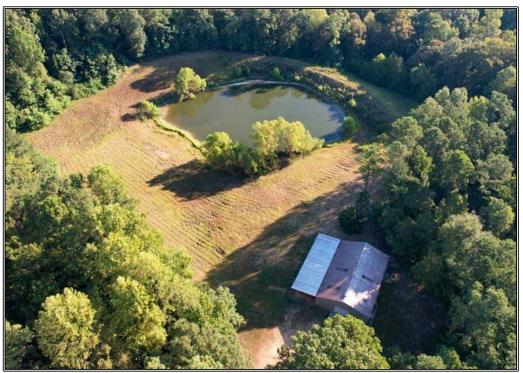

## **SOUTHERN** STATES REALTY

This 381+-ac is in the heart of Kingston, one of Natchez, MS most desirable hunting areas for giant bucks and gobbling turkeys. This is not your normal hunting property. I've personally known the owners and their success for over 15 years and I've personally killed deer on the property before they ever owned it. You can expect 140-150+" deer on this tract every year, and I don't mean that lightly. The property consists of rolling pine and hardwood timber with some small patch clear cuts designed specifically with the whitetailed deer in mind. There are several large food plots around the place with box stands, bow stands, and feeders already set up. The property features a small pond with a 3B/2B barndominium and an outdoor storage shed. There's also an additional 3B/2B barndominium with outdoor storage also. It is less than 10 minutes from Natchez and has great road frontage and easy access. Being secluded yet so close to all of the amenities Natchez offers is extremely hard to find. Properties with this level of deer hunting, rarely, and I mean almost never, come on the market. If you are interested in hunting big deer every year and hard gobbling turkeys call me and let's find a time to see this unbelievable property. Call us today to setup your private showing.