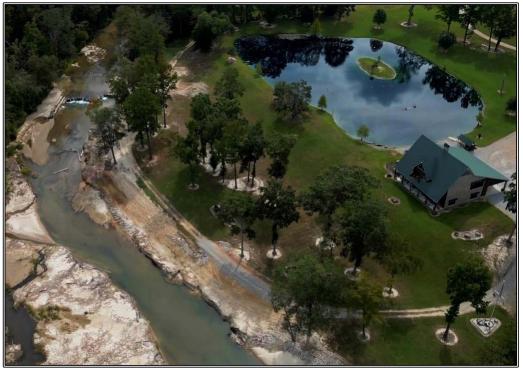

## SOUTHERN STATES REALTY

Hunting lodge on the Buffalo River in Wilkinson County, MS. Welcome to Little Falls, a world-class recreational paradise. The 4000+- sg/ft lodge sits above 2 large waterfalls on the Buffalo River and Silver Creek, offering an idyllic setting to observe wildlife while enjoying your morning coffee by the stone 360-degree fireplace. The lodge features 3 bedrooms with 5 baths, a spacious kitchen for entertaining, and outside, a 2-acre lake teeming with ducks and fish. Adjacent to the lodge is the ultimate "man cave" with a full kitchen, pool table, large outdoor grill, and fire pit. Ample storage is provided by 4 equipment barns, including a walk-in skinning shed/cooler. Three additional cabins accommodate guests or a caretaker. Encompassing +/-722 acres of rolling SW MS hills, Little Falls boasts abundant wildlife and several large ponds ranging from 2 - 5 acres. Just an hour from Baton Rouge and easily accessible from across South LA. Call today to arrange your private showing of this once in a lifetime property!