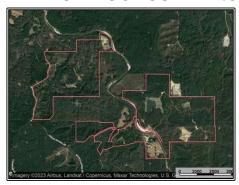

## SOUTHERN STATES REALTY

Hunting lodge on the Buffalo River in Wilkinson County, MS. Welcome to Little Falls, a world-class recreational paradise. The 4000+- sg/ft lodge sits above 2 large waterfalls on the Buffalo River and Silver Creek, offering an idyllic setting to observe wildlife while enjoying your morning coffee by the stone 360-degree fireplace. The lodge features 3 bedrooms with 5 baths, a spacious kitchen for entertaining, and outside, a 2-acre lake teeming with ducks and fish. Adjacent to the lodge is the ultimate "man cave" with a full kitchen, pool table, large outdoor grill, and fire pit. Ample storage is provided by 4 equipment barns, including a walk-in skinning shed/cooler. Three additional cabins accommodate guests or a caretaker. Encompassing +/-722 acres of rolling SW MS hills, Little Falls boasts abundant wildlife and several large ponds ranging from 2 - 5 acres. Just an hour from Baton Rouge and easily accessible from across South LA. Call today to arrange your private showing of this once in a lifetime property!

524 Jones White Road, Woodville, MS

31.116389, -91.167420 GPS

\$5,500,000

722± Acres MLS #138721 UC #23042-38721

#HUNTINGLANDMAN