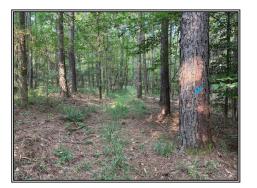

## Southern States Realty

If you have been searching for a smaller acreage tract with both timber investment and hunting potential, look no further! Conveniently located between McComb and Liberty, MS, this property consists of +/-21.88 acres of 38 year old plantation pine and mature hardwood timber that is ready for a final harvest that would give you an immediate cash return on your investment. Should you choose to not cut the timber, this tract would make an excellent honey hole as there is already a food plot in place and massive oak trees provide plenty of mast for wildlife to feed on in the fall. This property has over 1400' of road frontage on Hwy 24W, 960' of frontage on Old Hwy 24, and 675' of frontage on Everett Bridge Road. Water and Electricity are readily available at the black top, and there are several areas that could be cleared off for a beautiful home or camp location. Tracts like this in Amite County, MS are difficult to find, so call today to set up a showing on this on this fine timber tract.