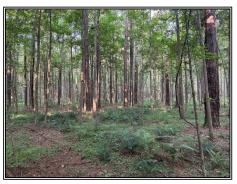

## Southern States Realty

If you have been searching for a smaller acreage tract with both timber investment and hunting potential, look no further! Conveniently located between McComb and Liberty, MS, this property consists of +/-21.88 acres of 38 year old plantation pine and mature hardwood timber that is ready for a final harvest that would give you an immediate cash return on your investment. Should you choose to not cut the timber, this tract would make an excellent honey hole as there is already a food plot in place and massive oak trees provide plenty of mast for wildlife to feed on in the fall. This property has over 1400' of road frontage on Hwy 24W, 960' of frontage on Old Hwy 24, and 675' of frontage on Everett Bridge Road. Water and Electricity are readily available at the black top, and there are several areas that could be cleared off for a beautiful home or camp location. Tracts like this in Amite County, MS are difficult to find, so call today to set up a showing on this on this fine timber tract.