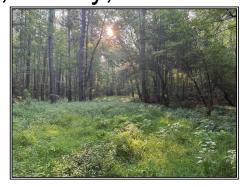

## Southern States Realty

If you have been searching for a smaller acreage tract with both timber investment and hunting potential, look no further! Conveniently located between McComb and Liberty, MS, this property consists of +/-21.88 acres of 38 year old plantation pine and mature hardwood timber that is ready for a final harvest that would give you an immediate cash return on your investment. Should you choose to not cut the timber, this tract would make an excellent honey hole as there is already a food plot in place and massive oak trees provide plenty of mast for wildlife to feed on in the fall. This property has over 1400' of road frontage on Hwy 24W, 960' of frontage on Old Hwy 24, and 675' of frontage on Everett Bridge Road. Water and Electricity are readily available at the black top, and there are several areas that could be cleared off for a beautiful home or camp location. Tracts like this in Amite County, MS are difficult to find, so call today to set up a showing on this on this fine timber tract.