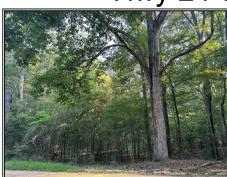

## Southern States Realty

If you have been searching for a smaller acreage tract with both timber investment and hunting potential, look no further! Conveniently located between McComb and Liberty, MS, this property consists of +/-21.88 acres of 38 year old plantation pine and mature hardwood timber that is ready for a final harvest that would give you an immediate cash return on your investment. Should you choose to not cut the timber, this tract would make an excellent honey hole as there is already a food plot in place and massive oak trees provide plenty of mast for wildlife to feed on in the fall. This property has over 1400' of road frontage on Hwy 24W, 960' of frontage on Old Hwy 24, and 675' of frontage on Everett Bridge Road. Water and Electricity are readily available at the black top, and there are several areas that could be cleared off for a beautiful home or camp location. Tracts like this in Amite County, MS are difficult to find, so call today to set up a showing on this on this fine timber tract.