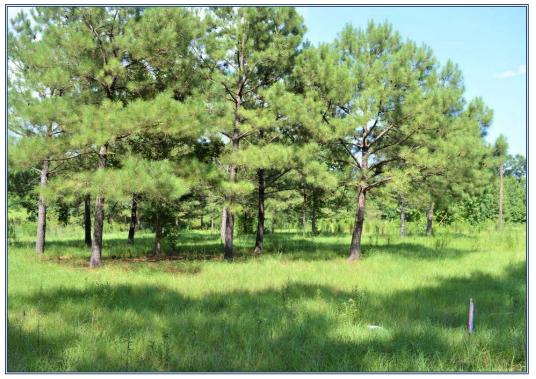

## Southern States Realty

REDUCED! +/- 5 acres located in Fernwood Estates Subdivision across the road from Fernwood Country Club Golf Course. Property has water frontage on a small lake and is surrounded by nice beautiful homes. This is your opportunity to live in one of SW MS's premier locations and not spend a fortune to do so. Property is gently rolling and mostly open with scattered trees. Several different areas to choose from and additional acreage is available. The land for sale is located just minutes from I-55 and is located just south of McComb MS. Community water is available and sewer is available in some areas.

Biltmore Drive, McComb, MS

31.180338, -90.459693 GPS

- Golf Course Property
- Homesites
- Land for Sale in Country Club
- Scattered Trees
- Community Water
- Small Acreage for Sale
- Pike County MS Land
- Mostly Open