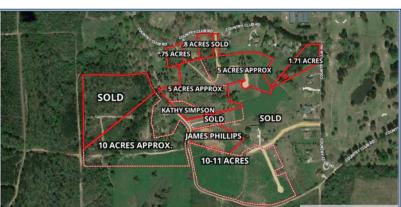

## Southern States Realty

REDUCED! +/- 5 acres located in Fernwood Estates Subdivision across the road from Fernwood Country Club Golf Course. Property has water frontage on a small lake and is surrounded by nice beautiful homes. This is your opportunity to live in one of SW MS's premier locations and not spend a fortune to do so. Property is gently rolling and mostly open with scattered trees. Several different areas to choose from and additional acreage is available. The land for sale is located just minutes from I-55 and is located just south of McComb MS. Community water is available and sewer is available in some areas.

Biltmore Drive, McComb, MS

31.180338, -90.459693 GPS

- Golf Course Property
- Homesites
- Land for Sale in Country Club
- Scattered Trees
- Community Water
- Small Acreage for Sale
- Pike County MS Land
- Mostly Open

\$57,500

5± Acres MLS #138675 UC #23042-38675

Scott Campbell scampbellunited@bellsouth.net Office: (601) 250-0017 Cell: (601) 248-4595 SouthernStatesRealty.com