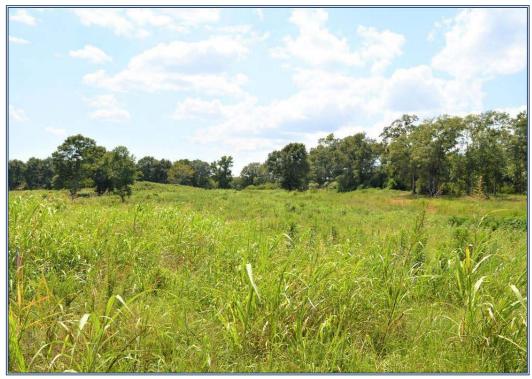

## Southern States Realty

REDUCED! 10 acres of rolling hills land for sale near Fernwood Golf Course in Southwest Mississippi. The property is situated near Fernwood Estates and would make a beautiful secluded homesite within walking distance of Fernwood Country Club. The property has frontage on Biltmore Lane and is located only minutes from I-55 just South of McComb, MS.

## Biltmore Lane, McComb, MS

31.180377, -90.460178 GPS

- Rolling Hills
- Small Acreage Land for Sale
- Golf Course Property
- Secluded
- Near I-55
- Land near McComb, MS
- Pike County MS Land
- Retirement Property