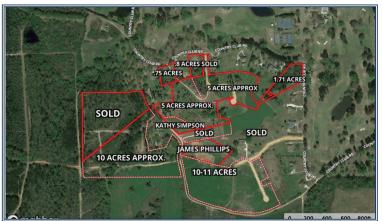

## Southern States Realty

REDUCED! 10 acres of rolling hills land for sale near Fernwood Golf Course in Southwest Mississippi. The property is situated near Fernwood Estates and would make a beautiful secluded homesite within walking distance of Fernwood Country Club. The property has frontage on Biltmore Lane and is located only minutes from I-55 just South of McComb, MS.

## Biltmore Lane, McComb, MS

31.180377, -90.460178 GPS

- Rolling Hills
- Small Acreage Land for Sale
- Golf Course Property
- Secluded
- Near I-55
- Land near McComb, MS
- Pike County MS Land
- Retirement Property

\$105,000

10± Acres MLS #138684 UC #23042-38684

Scott Campbell scampbellunited@bellsouth.net Office: (601) 250-0017 Cell: (601) 248-4595