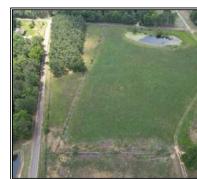

## Southern States Realty

Not often do we get to list small acreage with so much opportunity. This property has 2 large barns, one on a slab, both in great condition, an additional office or shop, and a mobile home with rental or residency opportunity. Most of the acreage is open with improved fencing and catch pens for cattle. This would be a great equine or small cattle farm. If you'd like more acreage, there's an additional 190-acre pasture currently in hay production just down the road.