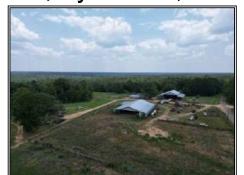

## Southern States Realty

Not often do we get to list small acreage with so much opportunity. This property has 2 large barns, one on a slab, both in great condition, an additional office or shop, and a mobile home with rental or residency opportunity. Most of the acreage is open with improved fencing and catch pens for cattle. This would be a great equine or small cattle farm. If you'd like more acreage, there's an additional 190-acre pasture currently in hay production just down the road.