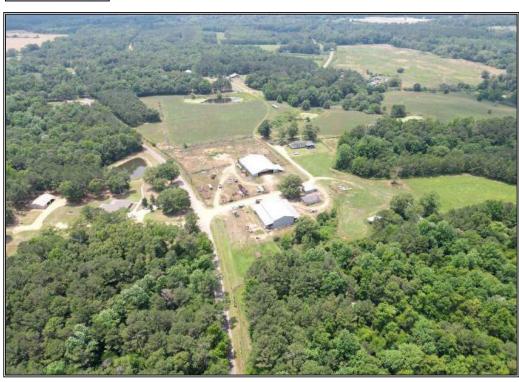

## Southern States Realty

Not often do we get to list small acreage with so much opportunity. This property has 2 large barns, one on a slab, both in great condition, an additional office or shop, and a mobile home with rental or residency opportunity. Most of the acreage is open with improved fencing and catch pens for cattle. This would be a great equine or small cattle farm. If you'd like more acreage, there's an additional 190-acre pasture currently in hay production just down the road.

1095 Eric Price Road, Tylertown, MS

31.273835, -90.278271 GPS

\$235,000

18.25± Acres MLS #138546 UC #23042-38546