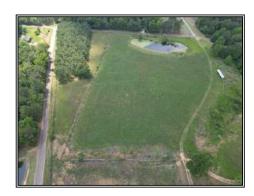

## Southern States Realty

Not often do we get to list small acreage with so much opportunity. This property has 2 large barns, one on a slab, both in great condition, an additional office or shop, and a mobile home with rental or residency opportunity. Most of the acreage is open with improved fencing and catch pens for cattle. This would be a great equine or small cattle farm. If you'd like more acreage, there's an additional 190-acre pasture currently in hay production just down the road.

1095 Eric Price Road, Tylertown, MS

31.273835, -90.278271 GPS

\$235,000

18.25± Acres MLS #138546 UC #23042-38546