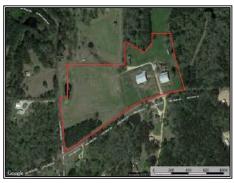

## Southern States Realty

Not often do we get to list small acreage with so much opportunity. This property has 2 large barns, one on a slab, both in great condition, an additional office or shop, and a mobile home with rental or residency opportunity. Most of the acreage is open with improved fencing and catch pens for cattle. This would be a great equine or small cattle farm. If you'd like more acreage, there's an additional 190-acre pasture currently in hay production just down the road.

1095 Eric Price Road, Tylertown, MS

31.273835, -90.278271 GPS

\$235,000

18.25± Acres MLS #138546 UC #23042-38546