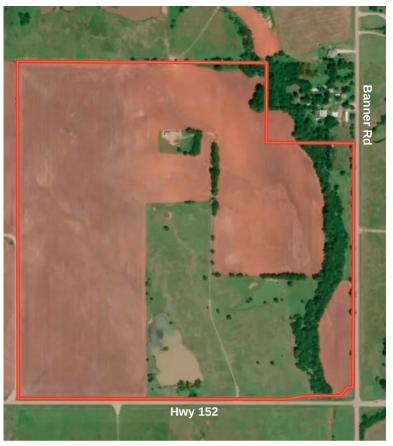

### CANADIAN COUNTY, OKLAHOMA

PROPERTY LOCATION: NW Corner of Hwy 152 & Banner Rd., Union City, OK AUCTION LOCATION: Mustang Recreation Center, 1201 N Mustang Rd, Mustang, OK 73064

**Real Estate & Auction** 

#### **PROPERTY LOCATION:**

NW Corner of Banner Rd & Hwy 152, Canadian County, OK

#### **DIRECTIONS:**

From Mustang Rd & Hwy 152: 7± mi West to Property

**EXCEPTIONAL DEVELOPMENT OPPORTUNITY** 

#### **PROPERTY FEATURES:**

- · Exceptional Location:
  - 1 Mile West of OKC City Limits
  - 7 Miles West of Mustang City Limits
  - 7 Miles from Yukon City Limits
  - 8 Miles from El Reno City Limits
- Hwy 152 Frontage
- · Banner Road Frontage
- 95± Acres of Cropland
- 50± Acres of Pasture
- · A branch of Dry Creek runs through east side of property providing ample wildlife coverage
- Multiple Ponds
- · Productive Soils:
  - 34% Class I
  - 63% Class II
- Canadian County Water Authority
- Union City School District
- · Legal Description: The SE/4 of Section 29, Township 11 North, Range 6 West, I. M., Canadian County, OK, LESS AND EXCEPT 2.51 acres for Hwy 152 Right-of-way and 10 acres in the NE/C SE/4.