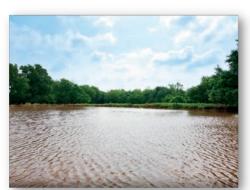

#### **PROPERTY FEATURES:**

- · Exceptional Location:
  - 1 Mile West of OKC City Limits
  - 7 Miles West of Mustang City Limits
  - 7 Miles from Yukon City Limits
  - 8 Miles from El Reno City Limits
- Hwy 152 Frontage
- · Banner Road Frontage
- 95± Acres of Cropland
- 50± Acres of Pasture
- · A branch of Dry Creek runs through east side of property providing ample wildlife coverage
- Multiple Ponds
- · Productive Soils:
  - 34% Class I
  - 63% Class II
- Canadian County Water Authority
- Union City School District
- · Legal Description: The SE/4 of Section 29, Township 11 North, Range 6 West, I. M., Canadian County, OK, LESS AND EXCEPT 2.51 acres for Hwy 152 Right-of-way and 10 acres in the NE/C SE/4.