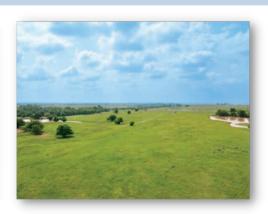

#### **PROPERTY FEATURES:**

- · Exceptional Location:
  - 1 Mile West of OKC City Limits
  - 7 Miles West of Mustang City Limits
  - 7 Miles from Yukon City Limits
  - 8 Miles from El Reno City Limits
- Hwy 152 Frontage
- · Banner Road Frontage
- 95± Acres of Cropland
- 50± Acres of Pasture
- · A branch of Dry Creek runs through east side of property providing ample wildlife coverage
- Multiple Ponds
- · Productive Soils:
  - 34% Class I
  - 63% Class II
- Canadian County Water Authority
- Union City School District
- · Legal Description: The SE/4 of Section 29, Township 11 North, Range 6 West, I. M., Canadian County, OK, LESS AND EXCEPT 2.51 acres for Hwy 152 Right-of-way and 10 acres in the NE/C SE/4.