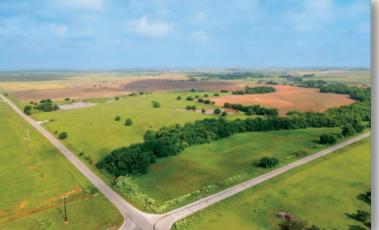

#### **PROPERTY FEATURES:**

- · Exceptional Location:
  - 1 Mile West of OKC City Limits
  - 7 Miles West of Mustang City Limits
  - 7 Miles from Yukon City Limits
  - 8 Miles from El Reno City Limits
- Hwy 152 Frontage
- · Banner Road Frontage
- 95± Acres of Cropland
- 50± Acres of Pasture
- · A branch of Dry Creek runs through east side of property providing ample wildlife coverage
- Multiple Ponds
- · Productive Soils:
  - 34% Class I
  - 63% Class II
- Canadian County Water Authority
- Union City School District
- · Legal Description: The SE/4 of Section 29, Township 11 North, Range 6 West, I. M., Canadian County, OK, LESS AND EXCEPT 2.51 acres for Hwy 152 Right-of-way and 10 acres in the NE/C SE/4.