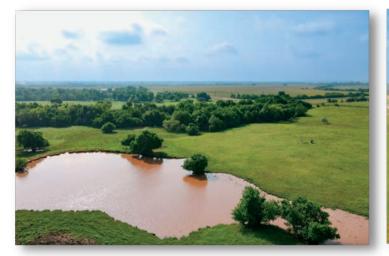

#### **PROPERTY FEATURES:**

- · Exceptional Location:
  - 1 Mile West of OKC City Limits
  - 7 Miles West of Mustang City Limits
  - 7 Miles from Yukon City Limits
  - 8 Miles from El Reno City Limits
- Hwy 152 Frontage
- · Banner Road Frontage
- 95± Acres of Cropland
- 50± Acres of Pasture
- · A branch of Dry Creek runs through east side of property providing ample wildlife coverage
- Multiple Ponds
- · Productive Soils:
  - 34% Class I
  - 63% Class II
- Canadian County Water Authority
- Union City School District
- · Legal Description: The SE/4 of Section 29, Township 11 North, Range 6 West, I. M., Canadian County, OK, LESS AND EXCEPT 2.51 acres for Hwy 152 Right-of-way and 10 acres in the NE/C SE/4.