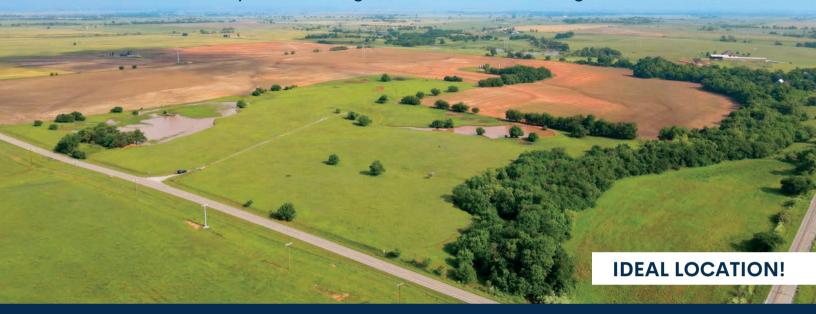

### **EXCEPTIONAL DEVELOPMENT OPPORTUNITY**

1 Mile from OKC City Limits, 7 Miles from Mustang & Yukon City Limits, Hwy 152 Frontage, Banner Road Frontage

#### **PROPERTY LOCATION:**

NW Corner of Banner Rd & Hwy 152, Canadian County, OK

#### **DIRECTIONS:**

From Mustang Rd & Hwy 152: 7± mi West to Property

**EXCEPTIONAL DEVELOPMENT OPPORTUNITY** 

#### **PROPERTY FEATURES:**

- · Exceptional Location:
  - 1 Mile West of OKC City Limits
  - 7 Miles West of Mustang City Limits
  - 7 Miles from Yukon City Limits
  - 8 Miles from El Reno City Limits
- Hwy 152 Frontage
- · Banner Road Frontage
- 95± Acres of Cropland
- 50± Acres of Pasture
- · A branch of Dry Creek runs through east side of property providing ample wildlife coverage
- Multiple Ponds
- · Productive Soils:
  - 34% Class I
  - 63% Class II
- Canadian County Water Authority
- Union City School District
- · Legal Description: The SE/4 of Section 29, Township 11 North, Range 6 West, I. M., Canadian County, OK, LESS AND EXCEPT 2.51 acres for Hwy 152 Right-of-way and 10 acres in the NE/C SE/4.