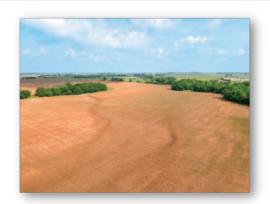

#### **PROPERTY FEATURES:**

- · Exceptional Location:
  - 1 Mile West of OKC City Limits
  - 7 Miles West of Mustang City Limits
  - 7 Miles from Yukon City Limits
  - 8 Miles from El Reno City Limits
- Hwy 152 Frontage
- · Banner Road Frontage
- 95± Acres of Cropland
- 50± Acres of Pasture
- · A branch of Dry Creek runs through east side of property providing ample wildlife coverage
- Multiple Ponds
- · Productive Soils:
  - 34% Class I
  - 63% Class II
- Canadian County Water Authority
- Union City School District
- · Legal Description: The SE/4 of Section 29, Township 11 North, Range 6 West, I. M., Canadian County, OK, LESS AND EXCEPT 2.51 acres for Hwy 152 Right-of-way and 10 acres in the NE/C SE/4.