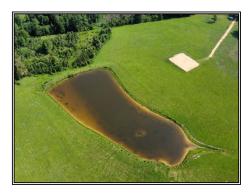

## Southern States Realty

REDUCED!!! If you're looking for the perfect house site with a pond that's surrounded by pasture then this is the place! This 34.9 acres is beautiful and in a great location, and with 1,275 feet of road frontage on Montgomery Rd SW and over 400 ft of frontage on Summit Dr SW this place is perfect to build your dream home, or multiple homes. The sellers even built a driveway and house pad in a great spot overlooking the 1.7 acre stocked pond. There is over 20 acres of well managed pasture ground and the balance acreage is in naturally regenerated timber and the pond. With all the usable pasture ground, this property offers many options of building your dream home, multiple homes, farming or just enjoying the aesthetic beauty it offers. Call to schedule your appointment today!