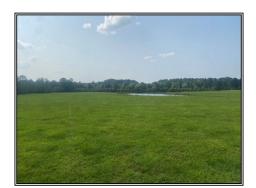

## Southern States Realty

REDUCED!!! If you're looking for the perfect house site with a pond that's surrounded by pasture then this is the place! This 34.9 acres is beautiful and in a great location, and with 1,275 feet of road frontage on Montgomery Rd SW and over 400 ft of frontage on Summit Dr SW this place is perfect to build your dream home, or multiple homes. The sellers even built a driveway and house pad in a great spot overlooking the 1.7 acre stocked pond. There is over 20 acres of well managed pasture ground and the balance acreage is in naturally regenerated timber and the pond. With all the usable pasture ground, this property offers many options of building your dream home, multiple homes, farming or just enjoying the aesthetic beauty it offers. Call to schedule your appointment today!