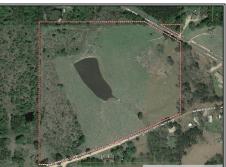

## Southern States Realty

REDUCED!!! If you're looking for the perfect house site with a pond that's surrounded by pasture then this is the place! This 34.9 acres is beautiful and in a great location, and with 1,275 feet of road frontage on Montgomery Rd SW and over 400 ft of frontage on Summit Dr SW this place is perfect to build your dream home, or multiple homes. The sellers even built a driveway and house pad in a great spot overlooking the 1.7 acre stocked pond. There is over 20 acres of well managed pasture ground and the balance acreage is in naturally regenerated timber and the pond. With all the usable pasture ground, this property offers many options of building your dream home, multiple homes, farming or just enjoying the aesthetic beauty it offers. Call to schedule your appointment today!

1033 Summit Drive SW, Bogue Chitto, MS

31.385581, -90.544658 GPS

\$208,500

34.9± Acres MLS #138449 UC #23042-38449