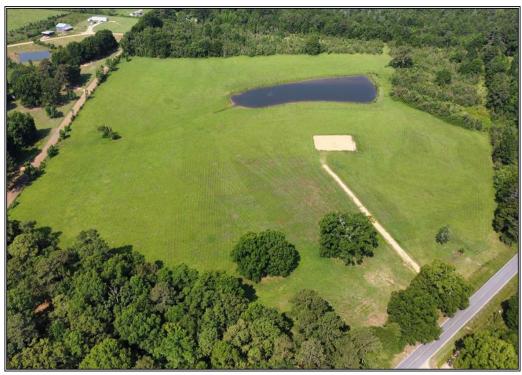

## Southern States Realty

REDUCED!!! If you're looking for the perfect house site with a pond that's surrounded by pasture then this is the place! This 34.9 acres is beautiful and in a great location, and with 1,275 feet of road frontage on Montgomery Rd SW and over 400 ft of frontage on Summit Dr SW this place is perfect to build your dream home, or multiple homes. The sellers even built a driveway and house pad in a great spot overlooking the 1.7 acre stocked pond. There is over 20 acres of well managed pasture ground and the balance acreage is in naturally regenerated timber and the pond. With all the usable pasture ground, this property offers many options of building your dream home, multiple homes, farming or just enjoying the aesthetic beauty it offers. Call to schedule your appointment today!