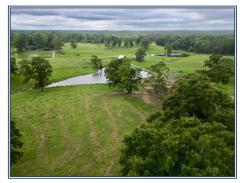

## **Southern States Realty**

This poultry broiler farm in State Line, SE Mississippi, spans over 20 acres of picturesque pastureland. It offers two well-maintained broiler houses built to class "A" standards. equipped with modern amenities. The farm has a long-term contract with a major poultry company. The property also includes rolling pastureland, fully fenced and crossfenced for cattle, with multiple ponds and hay barns. A complete tractor package is included, suitable for both poultry and livestock operations. The surrounding area features elegant homes, scenic landscapes, and expansive lakes. It's an ideal setting for family living, retirement, and farming ventures.