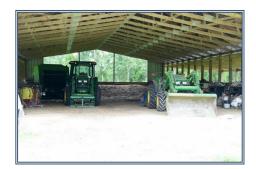

## **Southern States Realty**

This poultry broiler farm in State Line, SE Mississippi, spans over 20 acres of picturesque pastureland. It offers two well-maintained broiler houses built to class "A" standards. equipped with modern amenities. The farm has a long-term contract with a major poultry company. The property also includes rolling pastureland, fully fenced and crossfenced for cattle, with multiple ponds and hay barns. A complete tractor package is included, suitable for both poultry and livestock operations. The surrounding area features elegant homes, scenic landscapes, and expansive lakes. It's an ideal setting for family living, retirement, and farming ventures.