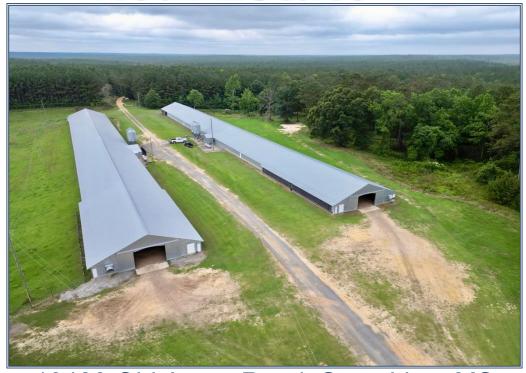

## **Southern States Realty**

This poultry broiler farm in State Line, SE Mississippi, spans over 20 acres of picturesque pastureland. It offers two well-maintained broiler houses built to class "A" standards. equipped with modern amenities. The farm has a long-term contract with a major poultry company. The property also includes rolling pastureland, fully fenced and crossfenced for cattle, with multiple ponds and hay barns. A complete tractor package is included, suitable for both poultry and livestock operations. The surrounding area features elegant homes, scenic landscapes, and expansive lakes. It's an ideal setting for family living, retirement, and farming ventures.

10483 Old Avera Road, State Line, MS

31.288154, -88.574311 GPS

\$688,000

20± Acres MLS #138428

Jeff Daughdrill
Poultry Specialist
jeffdaughdrill@bellsouth.net
Office: (601) 250-0017
Cell: (601) 810-5511
SouthernStatesRealty.com