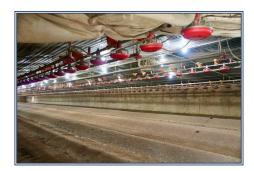

## **Southern States Realty**

This poultry broiler farm in State Line, SE Mississippi, spans over 20 acres of picturesque pastureland. It offers two well-maintained broiler houses built to class "A" standards. equipped with modern amenities. The farm has a long-term contract with a major poultry company. The property also includes rolling pastureland, fully fenced and crossfenced for cattle, with multiple ponds and hay barns. A complete tractor package is included, suitable for both poultry and livestock operations. The surrounding area features elegant homes, scenic landscapes, and expansive lakes. It's an ideal setting for family living, retirement, and farming ventures.