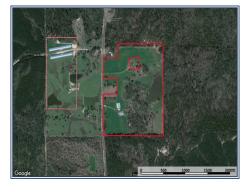

## **Southern States Realty**

This poultry broiler farm in State Line, SE Mississippi, spans over 20 acres of picturesque pastureland. It offers two well-maintained broiler houses built to class "A" standards. equipped with modern amenities. The farm has a long-term contract with a major poultry company. The property also includes rolling pastureland, fully fenced and crossfenced for cattle, with multiple ponds and hay barns. A complete tractor package is included, suitable for both poultry and livestock operations. The surrounding area features elegant homes, scenic landscapes, and expansive lakes. It's an ideal setting for family living, retirement, and farming ventures.

10483 Old Avera Road, State Line, MS

31.288154, -88.574311 GPS

\$688,000

20± Acres MLS #138428

Jeff Daughdrill
Poultry Specialist
jeffdaughdrill@bellsouth.net
Office: (601) 250-0017
Cell: (601) 810-5511
SouthernStatesRealty.com