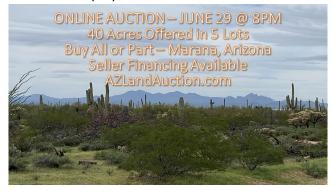

MARANA, AZ: 40 ACRES OF PRIME HIGH DESERT LAND LOCATED JUST EAST OF I-10 AND SOUTH OF PARK LINK RD. LUSH AND DENSE SAGUARO FOREST WITH MOUNTAIN VIEWS. SOLD IN 5 LOTS WITH SELLER FINANCING AVAILABLE. FOUR PERFECT 5 ACRE RANCHETTE LOTS AND ONE LARGER 20 ACRE PARCEL - BUY PART OR ALL. BIDDING ENDS ON THURSDAY, JUNE 29 AT 8:00 PM (AZ).