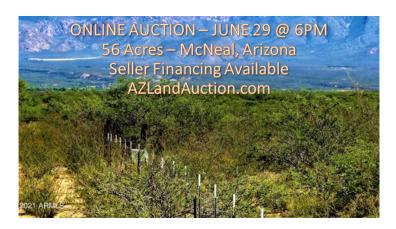

## **JUNE 29, 2023 ONLINE LAND AUCTION PROPERTIES:**

**MCNEAL, AZ:** 56 ACRES OF BEAUTIFUL HIGH DESERT IN SOUTHERN ARIZONA NEAR THE TOWNS OF MCNEAL, TOMBSTONE AND BISBEE. IDEAL FOR AG, RANCH OR VINEYARD. *SELLER FINANCING* AVAILABLE AND A LOW \$10,000 STARTING BID. BIDDING ENDS ON THURSDAY, JUNE 29 AT 6:00 PM (AZ).