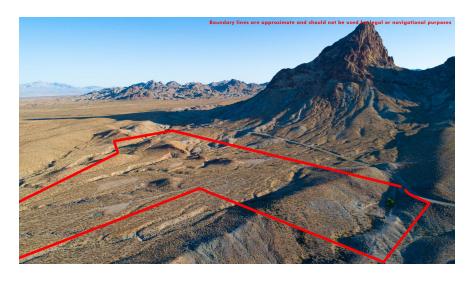

**OATMAN, AZ:** 95 ACRES WITH 5 PATENTED MINING CLAIMS JUST WEST OF HISTORIC OATMAN, AZ ALONG HISTORIC ROUTE 66. NATURAL SPRING ON PROPERTY AND AMAZING MOUNTAIN VIEWS.

Stewart Larsen | The Larsen Company Real Estate and Auctions
0: 480.844.1221 | C: 480.861.2530 | E: slarsen@thelarsencompany.com