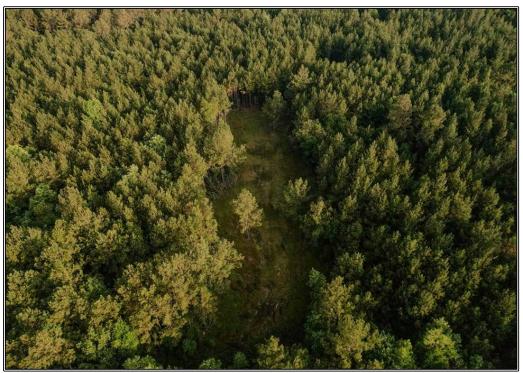

## SOUTHERN STATES REALTY

Hunting land for sale in Pearl River County, Mississippi. Rarely do tracts in this area come available that are turnkey waiting for you. This 156 acres features a great internal road system allowing you to ride your four wheeler or side by side to access the property. Featuring mature pine timber and small pine timber with the remainder being hardwood bottomland, this tract features great diversity. Just across the road on the east side of the tract there is a beautiful campsite with utilities that is out of the flood zone waiting for you to bring or build your camp for your family to enjoy. While traveling the roads of the property, you'll come to find five established food plots with two of them being huge for the area enabling you to provide plenty of food for your wildlife to hold them year-round. Located less than two miles from the Pearl River, you can be confident in knowing that this tract is home to an exorbitant amount of wildlife. Between deer. hogs, small game, and turkey you'll never run out of hunting opportunity. Of course, being so close to the river provides year-round opportunity for you and your family to take river cruises or fish when hunting is out of season. Located close to both Bogalusa, LA and Poplarville, MS, you are just minutes away from restaurants if you decide to briefly get away from the camp life. Don't wait on this beautiful 156 acres in Pearl River County. Call us today to set up your private showing.