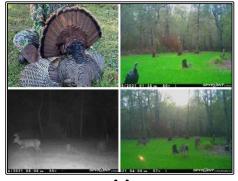

## SOUTHERN STATES REALTY

Hunting land for sale in Pearl River County, Mississippi. Rarely do tracts in this area come available that are turnkey waiting for you. This 156 acres features a great internal road system allowing you to ride your four wheeler or side by side to access the property. Featuring mature pine timber and small pine timber with the remainder being hardwood bottomland, this tract features great diversity. Just across the road on the east side of the tract there is a beautiful campsite with utilities that is out of the flood zone waiting for you to bring or build your camp for your family to enjoy. While traveling the roads of the property, you'll come to find five established food plots with two of them being huge for the area enabling you to provide plenty of food for your wildlife to hold them year-round. Located less than two miles from the Pearl River, you can be confident in knowing that this tract is home to an exorbitant amount of wildlife. Between deer. hogs, small game, and turkey you'll never run out of hunting opportunity. Of course, being so close to the river provides year-round opportunity for you and your family to take river cruises or fish when hunting is out of season. Located close to both Bogalusa, LA and Poplarville, MS, you are just minutes away from restaurants if you decide to briefly get away from the camp life. Don't wait on this beautiful 156 acres in Pearl River County. Call us today to set up your private showing.