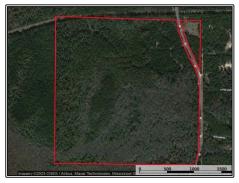

## SOUTHERN STATES REALTY

Hunting land for sale in Pearl River County, Mississippi. Rarely do tracts in this area come available that are turnkey waiting for you. This 156 acres features a great internal road system allowing you to ride your four wheeler or side by side to access the property. Featuring mature pine timber and small pine timber with the remainder being hardwood bottomland, this tract features great diversity. Just across the road on the east side of the tract there is a beautiful campsite with utilities that is out of the flood zone waiting for you to bring or build your camp for your family to enjoy. While traveling the roads of the property, you'll come to find five established food plots with two of them being huge for the area enabling you to provide plenty of food for your wildlife to hold them year-round. Located less than two miles from the Pearl River, you can be confident in knowing that this tract is home to an exorbitant amount of wildlife. Between deer. hogs, small game, and turkey you'll never run out of hunting opportunity. Of course, being so close to the river provides year-round opportunity for you and your family to take river cruises or fish when hunting is out of season. Located close to both Bogalusa, LA and Poplarville, MS, you are just minutes away from restaurants if you decide to briefly get away from the camp life. Don't wait on this beautiful 156 acres in Pearl River County. Call us today to set up your private showing.

7901 MS-43, Poplarville, MS

30.843704, -89.747962 GPS

\$399,000

156± Acres MLS #138406 UC #23042-13840