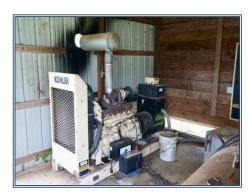

## Southern States Realty

This outstanding opportunity in Mississippi offers a fully equipped poultry farm on an expansive 83-acre plot. With eight premium broiler houses, it provides a complete turnkey solution. Located in Pelahatchie, just 30 minutes east of Jackson, the farm enjoys proximity to three major national poultry companies. The farm specializes in growing chickens with an average weight of 5 lbs. in 49 to 50 days, resulting in a strong yearly gross income of \$360,000. Recent upgrades enhance the farm's infrastructure, including top-of-the-line equipment and a 30,000-gallon bulk propane tank for reduced expenses. Accommodations include two mobile homes and one frame house, providing extra housing for employees of the farm. The farm also includes a comprehensive tractor package and 66 acres of mature pine timber for additional income. For more information, please contact us.