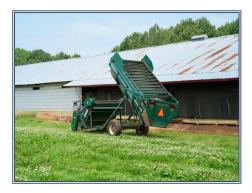

## Southern States Realty

This outstanding opportunity in Mississippi offers a fully equipped poultry farm on an expansive 83-acre plot. With eight premium broiler houses, it provides a complete turnkey solution. Located in Pelahatchie, just 30 minutes east of Jackson, the farm enjoys proximity to three major national poultry companies. The farm specializes in growing chickens with an average weight of 5 lbs. in 49 to 50 days, resulting in a strong yearly gross income of \$360,000. Recent upgrades enhance the farm's infrastructure, including top-of-the-line equipment and a 30,000-gallon bulk propane tank for reduced expenses. Accommodations include two mobile homes and one frame house, providing extra housing for employees of the farm. The farm also includes a comprehensive tractor package and 66 acres of mature pine timber for additional income. For more information, please contact us.