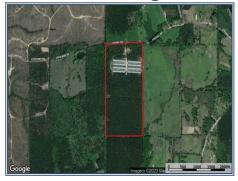

## Southern States Realty

This outstanding opportunity in Mississippi offers a fully equipped poultry farm on an expansive 83-acre plot. With eight premium broiler houses, it provides a complete turnkey solution. Located in Pelahatchie, just 30 minutes east of Jackson, the farm enjoys proximity to three major national poultry companies. The farm specializes in growing chickens with an average weight of 5 lbs. in 49 to 50 days, resulting in a strong yearly gross income of \$360,000. Recent upgrades enhance the farm's infrastructure, including top-of-the-line equipment and a 30,000-gallon bulk propane tank for reduced expenses. Accommodations include two mobile homes and one frame house, providing extra housing for employees of the farm. The farm also includes a comprehensive tractor package and 66 acres of mature pine timber for additional income. For more information, please contact us.

127 Stegall Road, Pelahatchie, MS

32.273495, -89.727691 GPS

\$1,250,000

83± Acres MLS #138341 UC #23042-38341

Jeff Daughdrill
Poultry Specialist
jeffdaughdrill@bellsouth.net
Office: (601) 250-0017
Cell: (601) 810-5511
SouthernStatesRealty.com