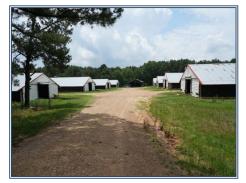

## Southern States Realty

This outstanding opportunity in Mississippi offers a fully equipped poultry farm on an expansive 83-acre plot. With eight premium broiler houses, it provides a complete turnkey solution. Located in Pelahatchie, just 30 minutes east of Jackson, the farm enjoys proximity to three major national poultry companies. The farm specializes in growing chickens with an average weight of 5 lbs. in 49 to 50 days, resulting in a strong yearly gross income of \$360,000. Recent upgrades enhance the farm's infrastructure, including top-of-the-line equipment and a 30,000-gallon bulk propane tank for reduced expenses. Accommodations include two mobile homes and one frame house, providing extra housing for employees of the farm. The farm also includes a comprehensive tractor package and 66 acres of mature pine timber for additional income. For more information, please contact us.