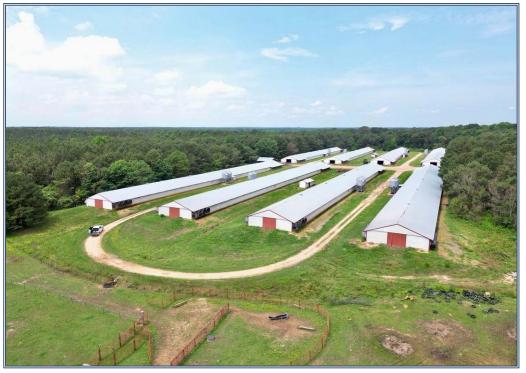

## Southern States Realty

This outstanding opportunity in Mississippi offers a fully equipped poultry farm on an expansive 83-acre plot. With eight premium broiler houses, it provides a complete turnkey solution. Located in Pelahatchie, just 30 minutes east of Jackson, the farm enjoys proximity to three major national poultry companies. The farm specializes in growing chickens with an average weight of 5 lbs. in 49 to 50 days, resulting in a strong yearly gross income of \$360,000. Recent upgrades enhance the farm's infrastructure, including top-of-the-line equipment and a 30,000-gallon bulk propane tank for reduced expenses. Accommodations include two mobile homes and one frame house, providing extra housing for employees of the farm. The farm also includes a comprehensive tractor package and 66 acres of mature pine timber for additional income. For more information, please contact us.