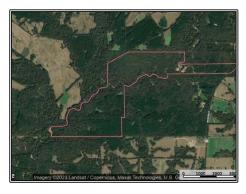

## SOUTHERN STATES REALTY

Hunting land for sale in Wilkinson County, Mississippi. The Muir Ranch is 400+/- acres of beautiful Wilkinson County gentle rolling hills and bottom ground with a diverse mix of pine and hardwood timber. In the fall you can expect to see 10-15 deer per hunt in the large green food plots. During the spring you will be able to hear gobbling turkeys off of the back patio. When summertime comes around you and your family will have over 2 miles of historic Thompson Creek frontage to recreate in, in which the elegant and modern home sits above on the banks of the bluff. With 4 beds & 4 baths, soapstone countertops, peacock pavers flooring, an outside shower area, and top of the line appliances, the 3124+/- sqft home would fit into some of the nicest residential neighborhoods in Baton Rouge. The back patio is accessed through accordion doors connecting to the living area of the home. There is a 36' x 48' building to house all of your toys and equipment for maintenance with a portion of it being heated & cooled. The property also has 0.8 miles of southern border touching the Louisiana state line. The property conveniently sits 20 minutes outside of downtown St. Francisville, LA, 45 minutes from Baton Rouge, LA, and only 40 minutes from downtown Natchez, MS. Properties in locations as convenient as this rarely come on the market. Don't miss out on this once in a lifetime tract. Call today to set up your private showing.

6152 Jackson-Louisiana Road, Woodville, MS

31.009647, -91.238160 GPS

\$2,800,000

400 Acres MLS #138289 UC #23042-38289