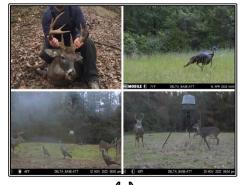

## SOUTHERN STATES REALTY

Hunting land for sale in Wilkinson County, Mississippi. The Muir Ranch is 400+/- acres of beautiful Wilkinson County gentle rolling hills and bottom ground with a diverse mix of pine and hardwood timber. In the fall you can expect to see 10-15 deer per hunt in the large green food plots. During the spring you will be able to hear gobbling turkeys off of the back patio. When summertime comes around you and your family will have over 2 miles of historic Thompson Creek frontage to recreate in, in which the elegant and modern home sits above on the banks of the bluff. With 4 beds & 4 baths, soapstone countertops, peacock pavers flooring, an outside shower area, and top of the line appliances, the 3124+/- sqft home would fit into some of the nicest residential neighborhoods in Baton Rouge. The back patio is accessed through accordion doors connecting to the living area of the home. There is a 36' x 48' building to house all of your toys and equipment for maintenance with a portion of it being heated & cooled. The property also has 0.8 miles of southern border touching the Louisiana state line. The property conveniently sits 20 minutes outside of downtown St. Francisville, LA, 45 minutes from Baton Rouge, LA, and only 40 minutes from downtown Natchez, MS. Properties in locations as convenient as this rarely come on the market. Don't miss out on this once in a lifetime tract. Call today to set up your private showing.