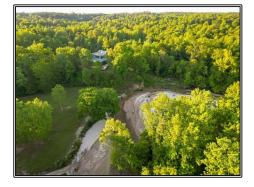

## SOUTHERN STATES REALTY

Hunting land for sale in Wilkinson County, Mississippi. The Muir Ranch is 400+/- acres of beautiful Wilkinson County gentle rolling hills and bottom ground with a diverse mix of pine and hardwood timber. In the fall you can expect to see 10-15 deer per hunt in the large green food plots. During the spring you will be able to hear gobbling turkeys off of the back patio. When summertime comes around you and your family will have over 2 miles of historic Thompson Creek frontage to recreate in, in which the elegant and modern home sits above on the banks of the bluff. With 4 beds & 4 baths, soapstone countertops, peacock pavers flooring, an outside shower area, and top of the line appliances, the 3124+/- sqft home would fit into some of the nicest residential neighborhoods in Baton Rouge. The back patio is accessed through accordion doors connecting to the living area of the home. There is a 36' x 48' building to house all of your toys and equipment for maintenance with a portion of it being heated & cooled. The property also has 0.8 miles of southern border touching the Louisiana state line. The property conveniently sits 20 minutes outside of downtown St. Francisville, LA, 45 minutes from Baton Rouge, LA, and only 40 minutes from downtown Natchez, MS. Properties in locations as convenient as this rarely come on the market. Don't miss out on this once in a lifetime tract. Call today to set up your private showing.