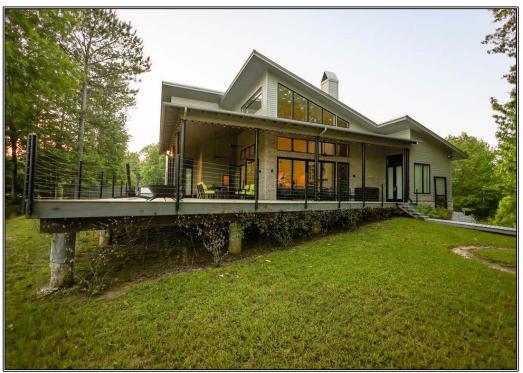

## SOUTHERN STATES REALTY

Hunting land for sale in Wilkinson County, Mississippi. The Muir Ranch is 400+/- acres of beautiful Wilkinson County gentle rolling hills and bottom ground with a diverse mix of pine and hardwood timber. In the fall you can expect to see 10-15 deer per hunt in the large green food plots. During the spring you will be able to hear gobbling turkeys off of the back patio. When summertime comes around you and your family will have over 2 miles of historic Thompson Creek frontage to recreate in, in which the elegant and modern home sits above on the banks of the bluff. With 4 beds & 4 baths, soapstone countertops, peacock pavers flooring, an outside shower area, and top of the line appliances, the 3124+/- sqft home would fit into some of the nicest residential neighborhoods in Baton Rouge. The back patio is accessed through accordion doors connecting to the living area of the home. There is a 36' x 48' building to house all of your toys and equipment for maintenance with a portion of it being heated & cooled. The property also has 0.8 miles of southern border touching the Louisiana state line. The property conveniently sits 20 minutes outside of downtown St. Francisville, LA, 45 minutes from Baton Rouge, LA, and only 40 minutes from downtown Natchez, MS. Properties in locations as convenient as this rarely come on the market. Don't miss out on this once in a lifetime tract. Call today to set up your private showing.