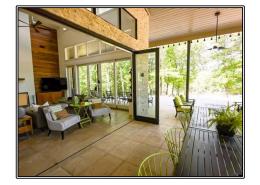

## SOUTHERN STATES REALTY

Hunting land for sale in Wilkinson County, Mississippi. The Muir Ranch is 400+/- acres of beautiful Wilkinson County gentle rolling hills and bottom ground with a diverse mix of pine and hardwood timber. In the fall you can expect to see 10-15 deer per hunt in the large green food plots. During the spring you will be able to hear gobbling turkeys off of the back patio. When summertime comes around you and your family will have over 2 miles of historic Thompson Creek frontage to recreate in, in which the elegant and modern home sits above on the banks of the bluff. With 4 beds & 4 baths, soapstone countertops, peacock pavers flooring, an outside shower area, and top of the line appliances, the 3124+/- sqft home would fit into some of the nicest residential neighborhoods in Baton Rouge. The back patio is accessed through accordion doors connecting to the living area of the home. There is a 36' x 48' building to house all of your toys and equipment for maintenance with a portion of it being heated & cooled. The property also has 0.8 miles of southern border touching the Louisiana state line. The property conveniently sits 20 minutes outside of downtown St. Francisville, LA, 45 minutes from Baton Rouge, LA, and only 40 minutes from downtown Natchez, MS. Properties in locations as convenient as this rarely come on the market. Don't miss out on this once in a lifetime tract. Call today to set up your private showing.