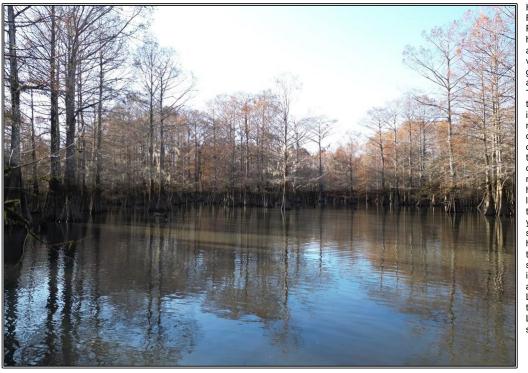

## 18000 Pushepatappa Cut-Off Road, Bogalusa, LA

Hunting and recreational land for sale on the Pearl River in Washington Parish, LA. Welcome to The Pearl, The Pearl is 487+/- acres of beautiful, hardwood river bottoms on the Pearl River. With almost 2 miles of river frontage this property has views that are second to none. This tract features great deer, duck, turkey, and small game hunting along with year around family fun on the Pearl River. There is a great camp location right on the banks of the Pearl River with power and water already included. There are several beautiful sloughs that make for great duck hunting and great fishing. These cypress sloughs look like something taken out of an outdoor magazine, with the giant Cypress and Oak trees lining the banks. The property is truly a blank canvas needing additional roads and food plots to maximize its potential. At this price point you could have your own large recreational paradise for much less than competing properties. The timber on the tract has some giant mature hardwoods, some younger hardwoods that have been thinned and some fresh clear cut that makes for great bedding habitat as well as nesting habitat for turkeys. The tract also features access to large sandbars for summertime fun for the whole family. The Pearl River is known for its great fishing and this tract has great access to it. Located only an hour from New Orleans, LA and under 2 hours from Baton Rouge, LA this tract has easy access from anywhere in South Louisiana. Call us today to set up your private showing of this recreational paradise.