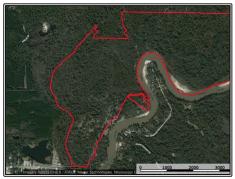

## 18000 Pushepatappa Cut-Off Road, Bogalusa, LA

Hunting and recreational land for sale on the Pearl River in Washington Parish, LA. Welcome to The Pearl, The Pearl is 487+/- acres of beautiful, hardwood river bottoms on the Pearl River. With almost 2 miles of river frontage this property has views that are second to none. This tract features great deer, duck, turkey, and small game hunting along with year around family fun on the Pearl River. There is a great camp location right on the banks of the Pearl River with power and water already included. There are several beautiful sloughs that make for great duck hunting and great fishing. These cypress sloughs look like something taken out of an outdoor magazine, with the giant Cypress and Oak trees lining the banks. The property is truly a blank canvas needing additional roads and food plots to maximize its potential. At this price point you could have your own large recreational paradise for much less than competing properties. The timber on the tract has some giant mature hardwoods, some younger hardwoods that have been thinned and some fresh clear cut that makes for great bedding habitat as well as nesting habitat for turkeys. The tract also features access to large sandbars for summertime fun for the whole family. The Pearl River is known for its great fishing and this tract has great access to it. Located only an hour from New Orleans, LA and under 2 hours from Baton Rouge, LA this tract has easy access from anywhere in South Louisiana. Call us today to set up your private showing of this recreational paradise.

## 30.8000948, -89.816985 GPS

\$850,000

487 Acres MLS #138056 UC #23042-38056

#HUNTINGLANDMAN