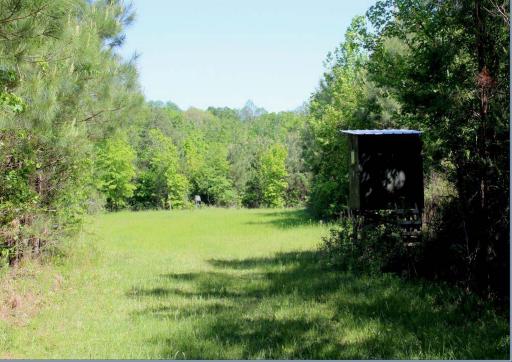

## Southern States Realty

Looking for a hunting recreational tract, timberland, or residential development property? Check out this 76.7 acre land in Lincoln County, MS, just 10 minutes away from Bogue Chitto and about 1hr 45 minutes from New Orleans. With good internal roads, food plots, fruit trees, and ideal home sites, this land is perfect for riding ATV's or horses, hunting deer, turkey, and small game, or building spec homes for a subdivision. Located in the highly sought after West Lincoln school district, this property is a great family getaway. Don't miss out on this opportunity, call now to schedule a property tour.