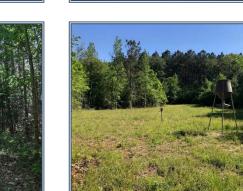

## Southern States Realty

Looking for a hunting recreational tract, timberland, or residential development property? Check out this 76.7 acre land in Lincoln County, MS, just 10 minutes away from Bogue Chitto and about 1hr 45 minutes from New Orleans. With good internal roads, food plots, fruit trees, and ideal home sites, this land is perfect for riding ATV's or horses, hunting deer, turkey, and small game, or building spec homes for a subdivision. Located in the highly sought after West Lincoln school district, this property is a great family getaway. Don't miss out on this opportunity, call now to schedule a property tour.