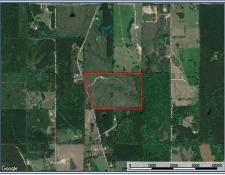

## Southern States Realty

Looking for a hunting recreational tract, timberland, or residential development property? Check out this 76.7 acre land in Lincoln County, MS, just 10 minutes away from Bogue Chitto and about 1hr 45 minutes from New Orleans. With good internal roads, food plots, fruit trees, and ideal home sites, this land is perfect for riding ATV's or horses, hunting deer, turkey, and small game, or building spec homes for a subdivision. Located in the highly sought after West Lincoln school district, this property is a great family getaway. Don't miss out on this opportunity, call now to schedule a property tour.

31.413558, -90.628500 GPS

## Lincoln County Rd SW, Bogue Chitto, MS

Jeff Daughdrill jeffdaughdrill@bellsouth.net Office: (601) 250-0017 Cell: (601) 810-5511 SouthernStatesRealty.com

\$293,375

76.7 Acres MLS #138210 UC #23042-38210