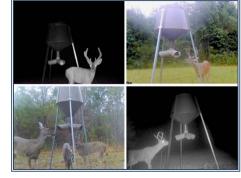

## Southern States Realty

Looking for a hunting recreational tract, timberland, or residential development property? Check out this 76.7 acre land in Lincoln County, MS, just 10 minutes away from Bogue Chitto and about 1hr 45 minutes from New Orleans. With good internal roads, food plots, fruit trees, and ideal home sites, this land is perfect for riding ATV's or horses, hunting deer, turkey, and small game, or building spec homes for a subdivision. Located in the highly sought after West Lincoln school district, this property is a great family getaway. Don't miss out on this opportunity, call now to schedule a property tour.