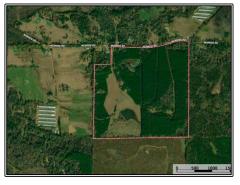

## SOUTHERN STATES REALTY

6596 McBride Road, Union Church, MS

155 Acres MLS #138124 UC #23042-38124

Hunting land for sale in Jefferson County, MS. If you are looking for the ultimate place to build your home or getaway then look no further. This 155+/acre tract is set up and ready to go waiting on you to come and build your dream home/lodge. Everything else is there now. As you come down the maintained gravel driveway you arrive in a rolling pasture in the center of the property featuring a shed to house all of your toys and equipment. When you come over the hill in the pasture, you will be met with a breathtaking view of the 3 acre pond that sits in the bottom. Not only does the pond sit in the back of the pasture but there is also a 3 acre food plot that backs up to a young pine plantation surely to be holding a number of deer. To the east and west of the pasture you have a mix of row planted pine plantation and hardwoods. There are a total of 4 food plots on the property with each one boasting a box stand and multiple feeders. Seeing how the property has been set up with the box stands and feeders shows its reputation for being managed for wildlife. There are numerous deer and turkey in the area. This property presents you with the opportunity to recreate at your home or camp year round with family and friends. Chase big bucks in the fall, gobbling turkeys in the spring, and catch big bass in the pond during the summer while being able to ride ATVs on the great trail system. Properties like this do not last long at this price. Call today and set up your private showing.

31.762022, -90.818928 GPS