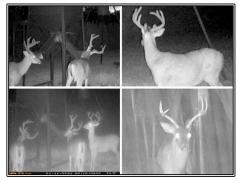

## SOUTHERN STATES REALTY

6596 McBride Road, Union Church, MS

155 Acres MLS #138124 UC #23042-38124

Hunting land for sale in Jefferson County, MS. If you are looking for the ultimate place to build your home or getaway then look no further. This 155+/acre tract is set up and ready to go waiting on you to come and build your dream home/lodge. Everything else is there now. As you come down the maintained gravel driveway you arrive in a rolling pasture in the center of the property featuring a shed to house all of your toys and equipment. When you come over the hill in the pasture, you will be met with a breathtaking view of the 3 acre pond that sits in the bottom. Not only does the pond sit in the back of the pasture but there is also a 3 acre food plot that backs up to a young pine plantation surely to be holding a number of deer. To the east and west of the pasture you have a mix of row planted pine plantation and hardwoods. There are a total of 4 food plots on the property with each one boasting a box stand and multiple feeders. Seeing how the property has been set up with the box stands and feeders shows its reputation for being managed for wildlife. There are numerous deer and turkey in the area. This property presents you with the opportunity to recreate at your home or camp year round with family and friends. Chase big bucks in the fall, gobbling turkeys in the spring, and catch big bass in the pond during the summer while being able to ride ATVs on the great trail system. Properties like this do not last long at this price. Call today and set up your private showing.