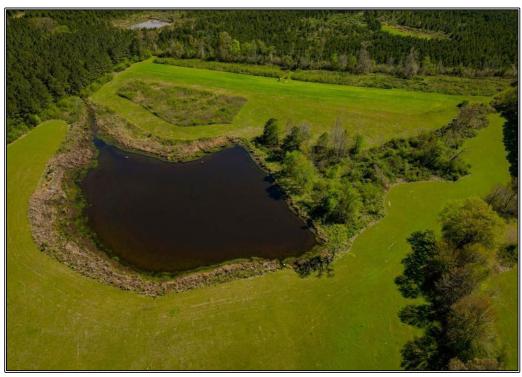

## SOUTHERN STATES REALTY

6596 McBride Road, Union Church, MS

155 Acres MLS #138124 UC #23042-38124

Hunting land for sale in Jefferson County, MS. If you are looking for the ultimate place to build your home or getaway then look no further. This 155+/acre tract is set up and ready to go waiting on you to come and build your dream home/lodge. Everything else is there now. As you come down the maintained gravel driveway you arrive in a rolling pasture in the center of the property featuring a shed to house all of your toys and equipment. When you come over the hill in the pasture, you will be met with a breathtaking view of the 3 acre pond that sits in the bottom. Not only does the pond sit in the back of the pasture but there is also a 3 acre food plot that backs up to a young pine plantation surely to be holding a number of deer. To the east and west of the pasture you have a mix of row planted pine plantation and hardwoods. There are a total of 4 food plots on the property with each one boasting a box stand and multiple feeders. Seeing how the property has been set up with the box stands and feeders shows its reputation for being managed for wildlife. There are numerous deer and turkey in the area. This property presents you with the opportunity to recreate at your home or camp year round with family and friends. Chase big bucks in the fall, gobbling turkeys in the spring, and catch big bass in the pond during the summer while being able to ride ATVs on the great trail system. Properties like this do not last long at this price. Call today and set up your private showing.