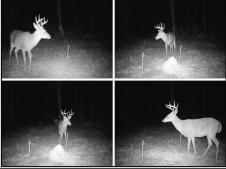

## SOUTHERN STATES REALTY

Large acreage for sale in East Baton Rouge Parish, LA. This 178+/- acres located off of Peairs Road is accessed by a deeded easement. This property is just 8 miles east of Zachary, LA and just 15 miles south of Clinton, LA. This tract would make a great large homesite and perhaps would make the perfect place for a few families to go in together and plant their family's flag altogether. This tract also presents opportunity to develop a residential neighborhood. If none of this attracts you and you are looking for a great place to hunt and recreate close to Baton Rouge, then this tract is the perfect fit. Imagine waking up in the morning with your family and riding four wheelers or hunting Louisiana rack bucks and then going to watch the Tigers play in Death Valley just minutes away that same afternoon. Leave the cleaning shed and go straight to the tailgate to show off your buck. You will be close to all of the entertainment and luxuries that Baton Rouge, Zachary, and St. Francisville have to offer. It is very rare that you can find great recreational and hunting property this close to so many amenities. This tract also makes for a great timber investment. Large continuous tracts of ground like this rarely come on the market, especially being that it is high and dry. This is a unique opportunity to own large acreage in East Baton Rouge Parish and get it at a great price. Big tracts like this in this area do not last long.