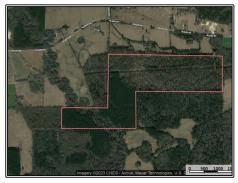

## 13130 Peairs Road, Zachary, LA

## 30.3640540, -91.014439 GPS

\$950,000

178 Acres MLS #138111 UC #23042-38111