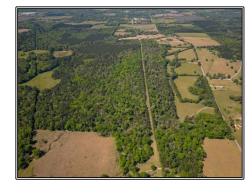

## SOUTHERN STATES REALTY

Large acreage for sale in East Baton Rouge Parish, LA. This 178+/- acres located off of Peairs Road is accessed by a deeded easement. This property is just 8 miles east of Zachary, LA and just 15 miles south of Clinton, LA. This tract would make a great large homesite and perhaps would make the perfect place for a few families to go in together and plant their family's flag altogether. This tract also presents opportunity to develop a residential neighborhood. If none of this attracts you and you are looking for a great place to hunt and recreate close to Baton Rouge, then this tract is the perfect fit. Imagine waking up in the morning with your family and riding four wheelers or hunting Louisiana rack bucks and then going to watch the Tigers play in Death Valley just minutes away that same afternoon. Leave the cleaning shed and go straight to the tailgate to show off your buck. You will be close to all of the entertainment and luxuries that Baton Rouge, Zachary, and St. Francisville have to offer. It is very rare that you can find great recreational and hunting property this close to so many amenities. This tract also makes for a great timber investment. Large continuous tracts of ground like this rarely come on the market, especially being that it is high and dry. This is a unique opportunity to own large acreage in East Baton Rouge Parish and get it at a great price. Big tracts like this in this area do not last long.