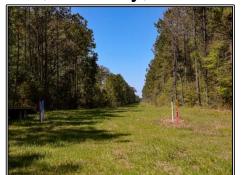

## SOUTHERN STATES REALTY

Large acreage for sale in East Baton Rouge Parish, LA. This 178+/- acres located off of Peairs Road is accessed by a deeded easement. This property is just 8 miles east of Zachary, LA and just 15 miles south of Clinton, LA. This tract would make a great large homesite and perhaps would make the perfect place for a few families to go in together and plant their family's flag altogether. This tract also presents opportunity to develop a residential neighborhood. If none of this attracts you and you are looking for a great place to hunt and recreate close to Baton Rouge, then this tract is the perfect fit. Imagine waking up in the morning with your family and riding four wheelers or hunting Louisiana rack bucks and then going to watch the Tigers play in Death Valley just minutes away that same afternoon. Leave the cleaning shed and go straight to the tailgate to show off your buck. You will be close to all of the entertainment and luxuries that Baton Rouge, Zachary, and St. Francisville have to offer. It is very rare that you can find great recreational and hunting property this close to so many amenities. This tract also makes for a great timber investment. Large continuous tracts of ground like this rarely come on the market, especially being that it is high and dry. This is a unique opportunity to own large acreage in East Baton Rouge Parish and get it at a great price. Big tracts like this in this area do not last long.