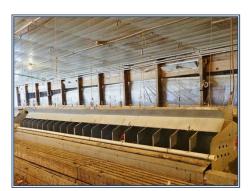

## 5030 Hwy 80, Lawrence, MS

This is a nice turnkey poultry 4 house breeder farm with 75 acres of farming land. The highincome producing farm is located in Lawrence, MS in Newton County. The farm has 4 poultry breeder houses 40' x 500' and has a contract with one the nation's largest Poultry companies. The poultry houses are in great shape and have the latest equipment which features Rotem controllers and alarm system, Valco feeders and egg tables, Lubin Drinkers, Acme fans, vent machines, and LED lights. The farm has 2 wells, community water, 2 generators, 2 egg cooler rooms, and incinerators. There are 2 compost/litter sheds. The sale includes a nice tractor package, 3 Bed, 2 Bath mobile home, and 3 campers for workers. There are 2 John Deere tractors with frontend loaders, bush hog, finishing mower, box blade, slate mover, and fork. The farmland is beautiful level land that is in crop production. This gives the farm a huge advantage with extra income from crop production or cattle. The sellers are doing upgrades to 2 of the 4 houses between the next flocks. The other 2 houses were upgraded 3 years ago. All 4 of the houses are in great shape and have firewalls between the houses. This farm should be easy to get financed and will cash flow to make a family a good income. Call to make an appointment at least 48 hours in advance.