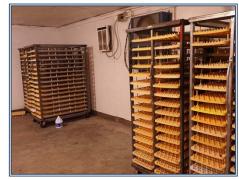

## 5030 Hwy 80, Lawrence, MS

This is a nice turnkey poultry 4 house breeder farm with 75 acres of farming land. The highincome producing farm is located in Lawrence, MS in Newton County. The farm has 4 poultry breeder houses 40' x 500' and has a contract with one the nation's largest Poultry companies. The poultry houses are in great shape and have the latest equipment which features Rotem controllers and alarm system, Valco feeders and egg tables, Lubin Drinkers, Acme fans, vent machines, and LED lights. The farm has 2 wells, community water, 2 generators, 2 egg cooler rooms, and incinerators. There are 2 compost/litter sheds. The sale includes a nice tractor package, 3 Bed, 2 Bath mobile home, and 3 campers for workers. There are 2 John Deere tractors with frontend loaders, bush hog, finishing mower, box blade, slate mover, and fork. The farmland is beautiful level land that is in crop production. This gives the farm a huge advantage with extra income from crop production or cattle. The sellers are doing upgrades to 2 of the 4 houses between the next flocks. The other 2 houses were upgraded 3 years ago. All 4 of the houses are in great shape and have firewalls between the houses. This farm should be easy to get financed and will cash flow to make a family a good income. Call to make an appointment at least 48 hours in advance.