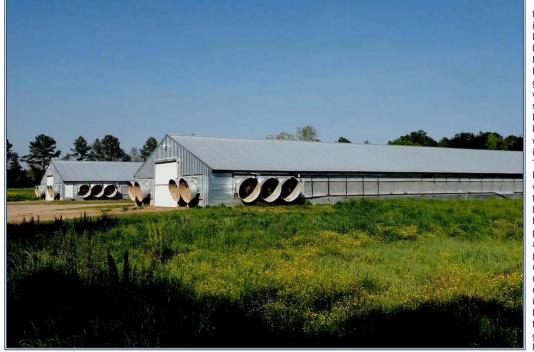

## 5030 Hwy 80, Lawrence, MS

This is a nice turnkey poultry 4 house breeder farm with 75 acres of farming land. The highincome producing farm is located in Lawrence, MS in Newton County. The farm has 4 poultry breeder houses 40' x 500' and has a contract with one the nation's largest Poultry companies. The poultry houses are in great shape and have the latest equipment which features Rotem controllers and alarm system, Valco feeders and egg tables, Lubin Drinkers, Acme fans, vent machines, and LED lights. The farm has 2 wells, community water, 2 generators, 2 egg cooler rooms, and incinerators. There are 2 compost/litter sheds. The sale includes a nice tractor package, 3 Bed, 2 Bath mobile home, and 3 campers for workers. There are 2 John Deere tractors with frontend loaders, bush hog, finishing mower, box blade, slate mover, and fork. The farmland is beautiful level land that is in crop production. This gives the farm a huge advantage with extra income from crop production or cattle. The sellers are doing upgrades to 2 of the 4 houses between the next flocks. The other 2 houses were upgraded 3 years ago. All 4 of the houses are in great shape and have firewalls between the houses. This farm should be easy to get financed and will cash flow to make a family a good income. Call to make an appointment at least 48 hours in advance.