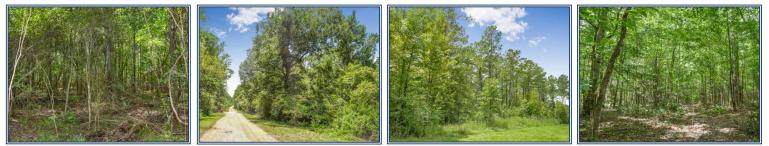

## 38 acres of mature hardwood and pine timberland for sale in SW Lincoln County, MS. The property is located in West Lincoln School District and is loaded with beautiful hardwood and pine trees, lots of wildlife including deer, turkey, squirrel, etc. The tract would make a great hunting property or recreational property for a hunting camp. The seller would consider dividing the property into smaller tracts of maybe 10 - 15 acres. The property has electricity and has approximately 1100 feet of road frontage on Delaware LN SW. The property is located just south of Hwy 84 and west of I-55 with easy access to either. Brookhaven, MS is located approximately 15 minutes away and McComb, MS is located approximately 30 minutes to the south. Don't miss this opportunity to own this heavily wooded timber and hunting tract in SW MS.