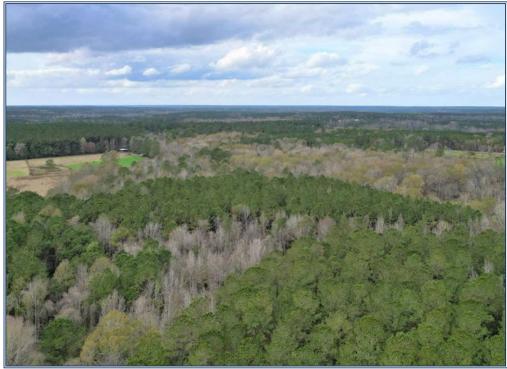

## 38 acres of mature hardwood and pine timberland for sale in SW Lincoln County, MS. The property is located in West Lincoln School District and is loaded with beautiful hardwood and pine trees, lots of wildlife including deer, turkey, squirrel, etc. The tract would make a great hunting property or recreational property for a hunting camp. The seller would consider dividing the property into smaller tracts of maybe 10 - 15 acres. The property has electricity and has approximately 1100 feet of road frontage on Delaware LN SW. The property is located just south of Hwy 84 and west of I-55 with easy access to either. Brookhaven, MS is located approximately 15 minutes away and McComb, MS is located approximately 30 minutes to the south. Don't miss this opportunity to own this heavily wooded timber and hunting tract in SW MS.