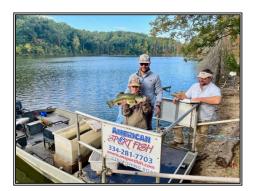

## 2281 Hwy 334, Forrest City, AR

Martha's Ridge is a multi-purpose recreational tract for sale in St. Francis County, AR, situated in the heart of the Mississippi Delta region. This meticulously maintained property spans over 616+ acres and features diverse terrain, including 400+ acres of mature hardwood timber, fenced horse and hay pastures, an interior road system, and a professionally managed 20-acre trophy bass lake. Martha's Ridge also offers hunting opportunities for whitetail deer, eastern turkey, and other small game, as well as horse riding trails and a traditional 4-stall horse barn. Two hill-top estate homes with covered parking and additional storage facilities are included in the property, which also has significant income opportunities from its estimated \$600,000 worth of timber and large gravel vein. The possibilities for Martha's Ridge include a multifamily estate or hobby farm, equestrian estate, hunting operation headquarters, residential development, church, or summer camp. Private showings are available with the listing agent, selling party, or selling party representative present.