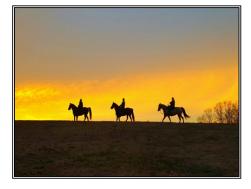

## 2281 Hwy 334, Forrest City, AR

Martha's Ridge is a multi-purpose recreational tract for sale in St. Francis County, AR, situated in the heart of the Mississippi Delta region. This meticulously maintained property spans over 616+ acres and features diverse terrain, including 400+ acres of mature hardwood timber, fenced horse and hay pastures, an interior road system, and a professionally managed 20-acre trophy bass lake. Martha's Ridge also offers hunting opportunities for whitetail deer, eastern turkey, and other small game, as well as horse riding trails and a traditional 4-stall horse barn. Two hill-top estate homes with covered parking and additional storage facilities are included in the property, which also has significant income opportunities from its estimated \$600,000 worth of timber and large gravel vein. The possibilities for Martha's Ridge include a multifamily estate or hobby farm, equestrian estate, hunting operation headquarters, residential development, church, or summer camp. Private showings are available with the listing agent, selling party, or selling party representative present.