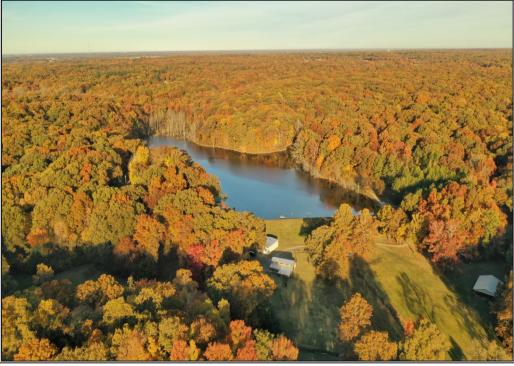

## 2281 Hwy 334, Forrest City, AR

Martha's Ridge is a multi-purpose recreational tract for sale in St. Francis County, AR, situated in the heart of the Mississippi Delta region. This meticulously maintained property spans over 616+ acres and features diverse terrain, including 400+ acres of mature hardwood timber, fenced horse and hay pastures, an interior road system, and a professionally managed 20-acre trophy bass lake. Martha's Ridge also offers hunting opportunities for whitetail deer, eastern turkey, and other small game, as well as horse riding trails and a traditional 4-stall horse barn. Two hill-top estate homes with covered parking and additional storage facilities are included in the property, which also has significant income opportunities from its estimated \$600,000 worth of timber and large gravel vein. The possibilities for Martha's Ridge include a multifamily estate or hobby farm, equestrian estate, hunting operation headquarters, residential development, church, or summer camp. Private showings are available with the listing agent, selling party, or selling party representative present.