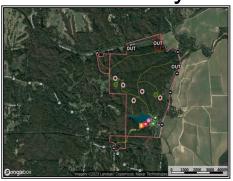

## 2281 Hwy 334, Forrest City, AR

Martha's Ridge is a multi-purpose recreational tract for sale in St. Francis County, AR, situated in the heart of the Mississippi Delta region. This meticulously maintained property spans over 616+ acres and features diverse terrain, including 400+ acres of mature hardwood timber, fenced horse and hay pastures, an interior road system, and a professionally managed 20-acre trophy bass lake. Martha's Ridge also offers hunting opportunities for whitetail deer, eastern turkey, and other small game, as well as horse riding trails and a traditional 4-stall horse barn. Two hill-top estate homes with covered parking and additional storage facilities are included in the property, which also has significant income opportunities from its estimated \$600,000 worth of timber and large gravel vein. The possibilities for Martha's Ridge include a multifamily estate or hobby farm, equestrian estate, hunting operation headquarters, residential development, church, or summer camp. Private showings are available with the listing agent, selling party, or selling party representative present.

## 34.983450, -90.749152 GPS

REALTR VILLAND PR

616 Acres UC #23042-72335