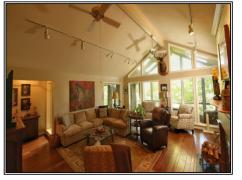

## 2281 Hwy 334, Forrest City, AR

Martha's Ridge is a multi-purpose recreational tract for sale in St. Francis County, AR, situated in the heart of the Mississippi Delta region. This meticulously maintained property spans over 616+ acres and features diverse terrain, including 400+ acres of mature hardwood timber, fenced horse and hay pastures, an interior road system, and a professionally managed 20-acre trophy bass lake. Martha's Ridge also offers hunting opportunities for whitetail deer, eastern turkey, and other small game, as well as horse riding trails and a traditional 4-stall horse barn. Two hill-top estate homes with covered parking and additional storage facilities are included in the property, which also has significant income opportunities from its estimated \$600,000 worth of timber and large gravel vein. The possibilities for Martha's Ridge include a multifamily estate or hobby farm, equestrian estate, hunting operation headquarters, residential development, church, or summer camp. Private showings are available with the listing agent, selling party, or selling party representative present.