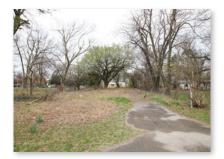

## RESIDENTIAL LOT

PROPERTY LOCATION: 712 W MCNEESE ST, MARLOW, STEPHENS COUNTY, OK 73005

#### PROPERTY FEATURES

- 0.19± Acre Lot
- Marlow School District
- Great investment property
- Build your ideal home

Legal Description: BLK 75 W1/2 LT 4& E1/2 LT 5 MARLOW CITY 2.00 Lots

SCAN FOR Additional Information About all Properties