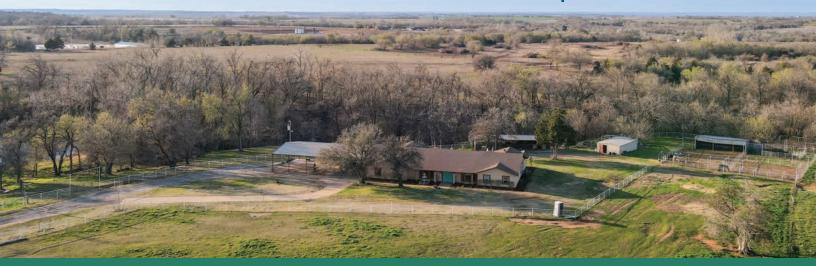

# **50± ACRE RANCH & HOME**

PROPERTY LOCATION: 2763 CS 2794, CHICKASHA, GRADY COUNTY, OK 73018 **AUCTION LOCATION: 200 BLAKELY AVE, RUSH SPRINGS, OK 73082** 

Legal Description: 14-06-08-02300 NE/4 SW/4 40.00 AC & 14-06N-08W W 330' OF SE/4 & S/2 1055' OF E 200' OF W 530' OF SE/4 LESS S 1316' OF W 330' OF SE/4 & S 1055' OF F 200' OF W 530' OF SE/4 10.01 AC

#### **RANCH FEATURES**

- Expansive 4,004± sqft\*\* home
- 4 Bed/ 5 Bath
- Vaulted ceiling in living area
- Large kitchen
- Ample space for entertaining
- Office
- 3-car garage
- Oversized carport
- Covered patio w/ hot tub & grill
- Outbuildings with stalls
- Horse runs
- Shop
- Multiple ponds
- Rolling terrain
- Pipe fencing around home
- Gated entrance w/ pipe fenced drive
- **Pioneer School District**