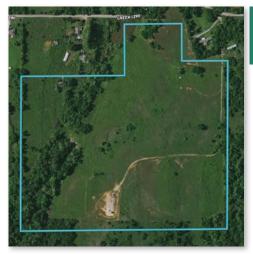

### 33± ACRES

PROPERTY LOCATION: 549 CR 1390, CHICKASHA, GRADY COUNTY, OK 73018

#### **PROPERTY FEATURES**

- Rolling terrain
- Excellent recreational opportunity
- Potential home sites
- Beautiful views
- Pioneer School District

Property Tour Available by Appointment Legal Description: 14-06-08-01900 S/2 NW/4 NE/4 NW/4 & S/2 NE/4 NW/4 & NE/4 NE/4 NW/4 LESS THE N 295.16' OF THE EAST 295.16' 33.00 Acres