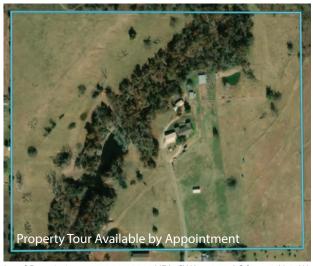

### 33± ACRES

PROPERTY LOCATION: 549 CR 1390, CHICKASHA, GRADY COUNTY, OK 73018

#### **PROPERTY FEATURES**

- Rolling terrain
- Excellent recreational opportunity
- Potential home sites
- Beautiful views
- Pioneer School District

Property Tour Available by Appointment Legal Description: 14-06-08-01900 S/2 NW/4 NE/4 NW/4 & S/2 NE/4 NW/4 & NE/4 NE/4 NW/4 LESS THE N 295.16' OF THE EAST 295.16' 33.00 Acres