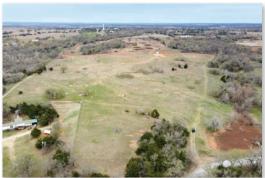

# **50± ACRE RANCH & HOME**

PROPERTY LOCATION: 2763 CS 2794, CHICKASHA, GRADY COUNTY, OK 73018 **AUCTION LOCATION: 200 BLAKELY AVE, RUSH SPRINGS, OK 73082** 

Legal Description: 14-06-08-02300 NE/4 SW/4 40.00 AC & 14-06N-08W W 330' OF SE/4 & S/2 1055' OF E 200' OF W 530' OF SE/4 LESS S 1316' OF W 330' OF SE/4 & S 1055' OF F 200' OF W 530' OF SE/4 10.01 AC

#### **RANCH FEATURES**

- Expansive 4,004± sqft\*\* home
- 4 Bed/ 5 Bath
- Vaulted ceiling in living area
- Large kitchen
- Ample space for entertaining
- Office
- 3-car garage
- Oversized carport
- Covered patio w/ hot tub & grill
- Outbuildings with stalls
- Horse runs
- Shop
- Multiple ponds
- Rolling terrain
- Pipe fencing around home
- Gated entrance w/ pipe fenced drive
- **Pioneer School District**