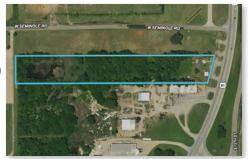

## 5± ACRE COMMERCIAL OPPORTUNITY

PROPERTY LOCATION: 2409 S HIGHWAY 81, DUNCAN, STEPHENS COUNTY, OK 73533

#### PROPERTY FEATURES

- 173± ft of Hwy 81 frontage
- Circle drive
- Excellent commercial opportunity
- Annual Average Daily Traffic\*: 5,200± ('21)
- Zoned C-4 General Commercial District
- Across from Halliburton Field and the Stephens County Fairgrounds

Property Tour Available by Appointment Legal Description Available on Website