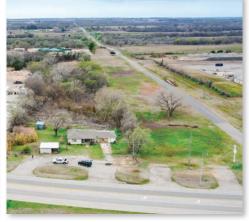

### 33± ACRES

PROPERTY LOCATION: 549 CR 1390, CHICKASHA, GRADY COUNTY, OK 73018

#### **PROPERTY FEATURES**

- Rolling terrain
- Excellent recreational opportunity
- Potential home sites
- Beautiful views
- Pioneer School District

Property Tour Available by Appointment Legal Description: 14-06-08-01900 S/2 NW/4 NE/4 NW/4 & S/2 NE/4 NW/4 & NE/4 NE/4 NW/4 LESS THE N 295.16' OF THE EAST 295.16' 33.00 Acres