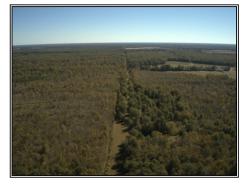

## SOUTHERN STATES REALTY

360+/- Acres High Fence - This property has been producing trophy whitetails with traceable bloodlines for over 13 years. The high fence provides enhanced control of the property's whitetail deer management program. The property has historically been hunted by a single owner along with select guests. As the owner, you could utilize the property for private hunting, outfitting, or as a member only club. This tract is ready to hunt with established food plots, lanes, and stands throughout. Since the installation of the high fence in 2009, creating a genetically superior herd has been at the heart of the property's management practices. Multiple 200 inch to 300 inch bucks are hunted on the property annually. Additional genetic information is available upon request. The "southern adjacent 620+/- Acre" and "linked 444 +/- Acre parcel" are also available for sale. Purchase in any combination or all together totaling 1424 +/-acres.