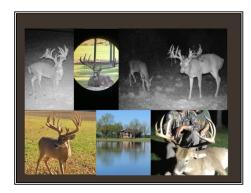

## SOUTHERN STATES REALTY

360+/- Acres High Fence - This property has been producing trophy whitetails with traceable bloodlines for over 13 years. The high fence provides enhanced control of the property's whitetail deer management program. The property has historically been hunted by a single owner along with select guests. As the owner, you could utilize the property for private hunting, outfitting, or as a member only club. This tract is ready to hunt with established food plots, lanes, and stands throughout. Since the installation of the high fence in 2009, creating a genetically superior herd has been at the heart of the property's management practices. Multiple 200 inch to 300 inch bucks are hunted on the property annually. Additional genetic information is available upon request. The "southern adjacent 620+/- Acre" and "linked 444 +/- Acre parcel" are also available for sale. Purchase in any combination or all together totaling 1424 +/-acres.