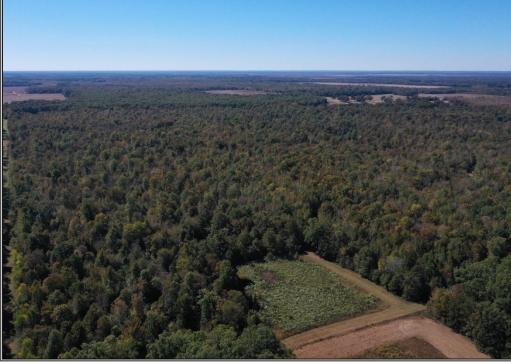

## SOUTHERN STATES REALTY

360+/- Acres High Fence - This property has been producing trophy whitetails with traceable bloodlines for over 13 years. The high fence provides enhanced control of the property's whitetail deer management program. The property has historically been hunted by a single owner along with select guests. As the owner, you could utilize the property for private hunting, outfitting, or as a member only club. This tract is ready to hunt with established food plots, lanes, and stands throughout. Since the installation of the high fence in 2009, creating a genetically superior herd has been at the heart of the property's management practices. Multiple 200 inch to 300 inch bucks are hunted on the property annually. Additional genetic information is available upon request. The "southern adjacent 620+/- Acre" and "linked 444 +/- Acre parcel" are also available for sale. Purchase in any combination or all together totaling 1424 +/-acres.

## 4298 Highway 135, Mangham, LA

\$1,950,000

360 Acres MLS #204977 UC #23042-04977