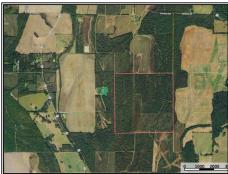

## SOUTHERN STATES REALTY

360+/- Acres High Fence - This property has been producing trophy whitetails with traceable bloodlines for over 13 years. The high fence provides enhanced control of the property's whitetail deer management program. The property has historically been hunted by a single owner along with select guests. As the owner, you could utilize the property for private hunting, outfitting, or as a member only club. This tract is ready to hunt with established food plots, lanes, and stands throughout. Since the installation of the high fence in 2009, creating a genetically superior herd has been at the heart of the property's management practices. Multiple 200 inch to 300 inch bucks are hunted on the property annually. Additional genetic information is available upon request. The "southern adjacent 620+/- Acre" and "linked 444 +/- Acre parcel" are also available for sale. Purchase in any combination or all together totaling 1424 +/-acres.

## 4298 Highway 135, Mangham, LA

\$1,950,000

360 Acres MLS #204977 UC #23042-04977