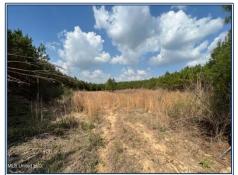

## Southern States Realty

and Northeast of Canton off Hwy 43 on Honeysucker Road. This 72 acres can be divided into two tracts; one 58 acre parcel and one 14 acre parcel. This is the perfect land for someone looking for hunting land, recreational land or a country homesite. It has plenty of road frontage on both parcels with multiple homesite opportunities. The timber consists of 8 year old pines throughout the entire tract. There is a great road system with multiple food plots, as well as opportunity for additional food plots via the powerline access running through the property. This area is known for its great turkey hunting and the habitat is prime for whitetail deer! This tract could also be used as a timber investment for the future. There are no restrictions on this Madison County property and it is priced to sell at only \$2,125/acre. It is 30 min from the City of Madison. Call to schedule an appointment today!