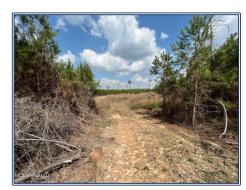

## Southern States Realty

and Northeast of Canton off Hwy 43 on Honeysucker Road. This 72 acres can be divided into two tracts; one 58 acre parcel and one 14 acre parcel. This is the perfect land for someone looking for hunting land, recreational land or a country homesite. It has plenty of road frontage on both parcels with multiple homesite opportunities. The timber consists of 8 year old pines throughout the entire tract. There is a great road system with multiple food plots, as well as opportunity for additional food plots via the powerline access running through the property. This area is known for its great turkey hunting and the habitat is prime for whitetail deer! This tract could also be used as a timber investment for the future. There are no restrictions on this Madison County property and it is priced to sell at only \$2,125/acre. It is 30 min from the City of Madison. Call to schedule an appointment today!