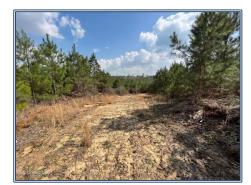

## Southern States Realty

and Northeast of Canton off Hwy 43 on Honeysucker Road. This 72 acres can be divided into two tracts; one 58 acre parcel and one 14 acre parcel. This is the perfect land for someone looking for hunting land, recreational land or a country homesite. It has plenty of road frontage on both parcels with multiple homesite opportunities. The timber consists of 8 year old pines throughout the entire tract. There is a great road system with multiple food plots, as well as opportunity for additional food plots via the powerline access running through the property. This area is known for its great turkey hunting and the habitat is prime for whitetail deer! This tract could also be used as a timber investment for the future. There are no restrictions on this Madison County property and it is priced to sell at only \$2,125/acre. It is 30 min from the City of Madison. Call to schedule an appointment today!