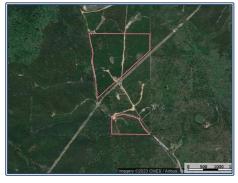

## Southern States Realty

and Northeast of Canton off Hwy 43 on Honeysucker Road. This 72 acres can be divided into two tracts; one 58 acre parcel and one 14 acre parcel. This is the perfect land for someone looking for hunting land, recreational land or a country homesite. It has plenty of road frontage on both parcels with multiple homesite opportunities. The timber consists of 8 year old pines throughout the entire tract. There is a great road system with multiple food plots, as well as opportunity for additional food plots via the powerline access running through the property. This area is known for its great turkey hunting and the habitat is prime for whitetail deer! This tract could also be used as a timber investment for the future. There are no restrictions on this Madison County property and it is priced to sell at only \$2,125/acre. It is 30 min from the City of Madison. Call to schedule an appointment today!

72 acres for sale in Madison County, MS; Southeast of the Camden Community

Honeysucker Road, Camden, MS

32.769274 -89.802508 GPS

LS VMILE

\$153,000

72 Acres MLS #4041956 UC #23042-40419

Trey Meacham
meachamandassociatesins@gmail.com
Office: 601.250.0017
Cell: 601.622.1974
SouthernStatesRealty.com