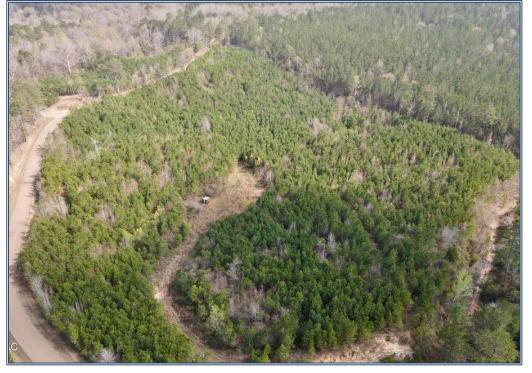

## Southern States Realty

and Northeast of Canton off Hwy 43 on Honeysucker Road. This 72 acres can be divided into two tracts; one 58 acre parcel and one 14 acre parcel. This is the perfect land for someone looking for hunting land, recreational land or a country homesite. It has plenty of road frontage on both parcels with multiple homesite opportunities. The timber consists of 8 year old pines throughout the entire tract. There is a great road system with multiple food plots, as well as opportunity for additional food plots via the powerline access running through the property. This area is known for its great turkey hunting and the habitat is prime for whitetail deer! This tract could also be used as a timber investment for the future. There are no restrictions on this Madison County property and it is priced to sell at only \$2,125/acre. It is 30 min from the City of Madison. Call to schedule an appointment today!