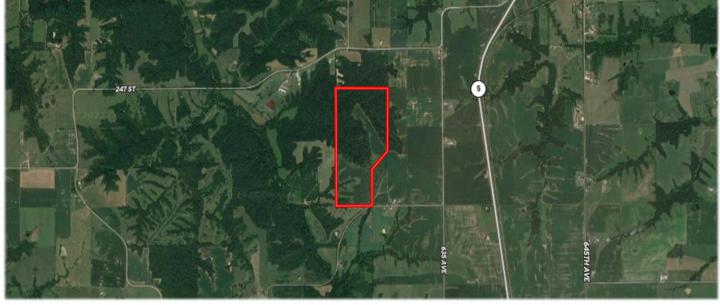

#### **Monroe County Recreational & Hunting Land**

264th Trail, Albia, IA 52531

**Price:** \$962,500 Acres: 154 +/-



### **PROPERTY DETAILS**

- Improved with Food Plots, Trail System, Native Grasses, TSI & Edge Feathering
- Secluded Timber Plots & Fields

- 36 Crop Acres
- Top Notch Hunting Property
- Annual Taxes \$1,144

# **CONTACT US**



Hawkeye Farm Mgmt &









Albia, IA 52531



**RYAN AMMONS** (641) 777- 2955 Ryan@UClowa.com



**NATE AMMONS** (641) 777-2861 Nate@UClowa.com



Alan Ammons, Broker, Licensed in Iowa & Missouri. All Agents Licensed in Iowa. The above information, although believed to be accurate, is not warrantied or guaranteed by the owner, listing firm, or listing agent.

## PROPERTY MAPS



T-71-N

# MONROE PLAT

R-17-W