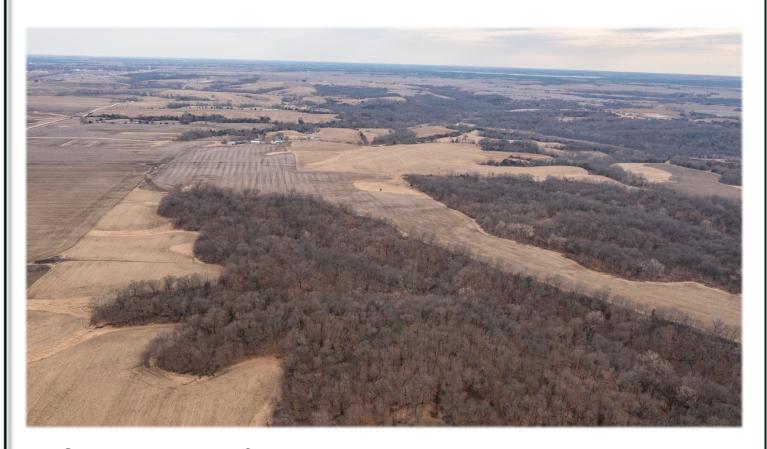

#### **Monroe County Recreational & Hunting Land**

264th Trail, Albia, IA 52531

**Price:** \$962,500 Acres: 154 +/-

### **PROPERTY DETAILS**

- Improved with Food Plots, Trail System, Native Grasses, TSI & Edge Feathering
- Secluded Timber Plots & Fields

- 36 Crop Acres
- Top Notch Hunting Property
- Annual Taxes \$1,144