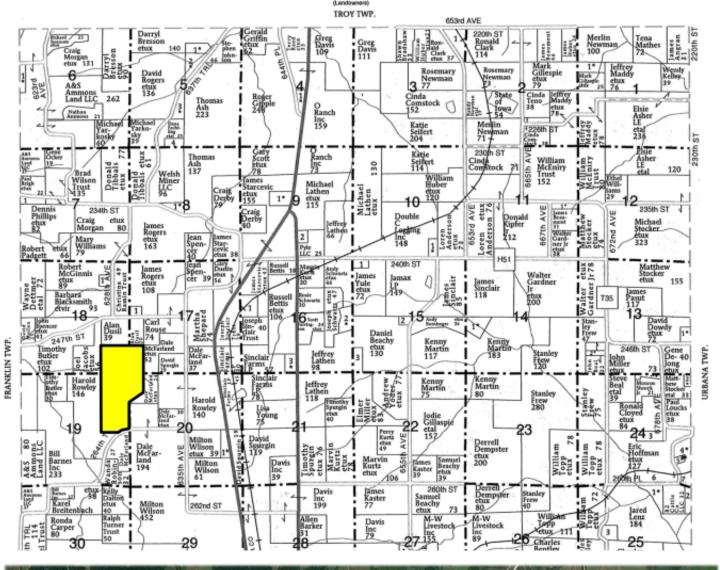

#### **Monroe County Recreational & Hunting Land**

264th Trail, Albia, IA 52531

**Price:** \$962,500 Acres: 154 +/-



### **PROPERTY DETAILS**

- Improved with Food Plots, Trail System, Native Grasses, TSI & Edge Feathering
- Secluded Timber Plots & Fields

- 36 Crop Acres
- Top Notch Hunting Property
- Annual Taxes \$1,144

# **CONTACT US**



Hawkeye Farm Mgmt &









Albia, IA 52531



**RYAN AMMONS** (641) 777- 2955 Ryan@UClowa.com



**NATE AMMONS** (641) 777-2861 Nate@UClowa.com



Alan Ammons, Broker, Licensed in Iowa & Missouri. All Agents Licensed in Iowa. The above information, although believed to be accurate, is not warrantied or guaranteed by the owner, listing firm, or listing agent.

## PROPERTY MAPS



T-71-N

# MONROE PLAT

R-17-W