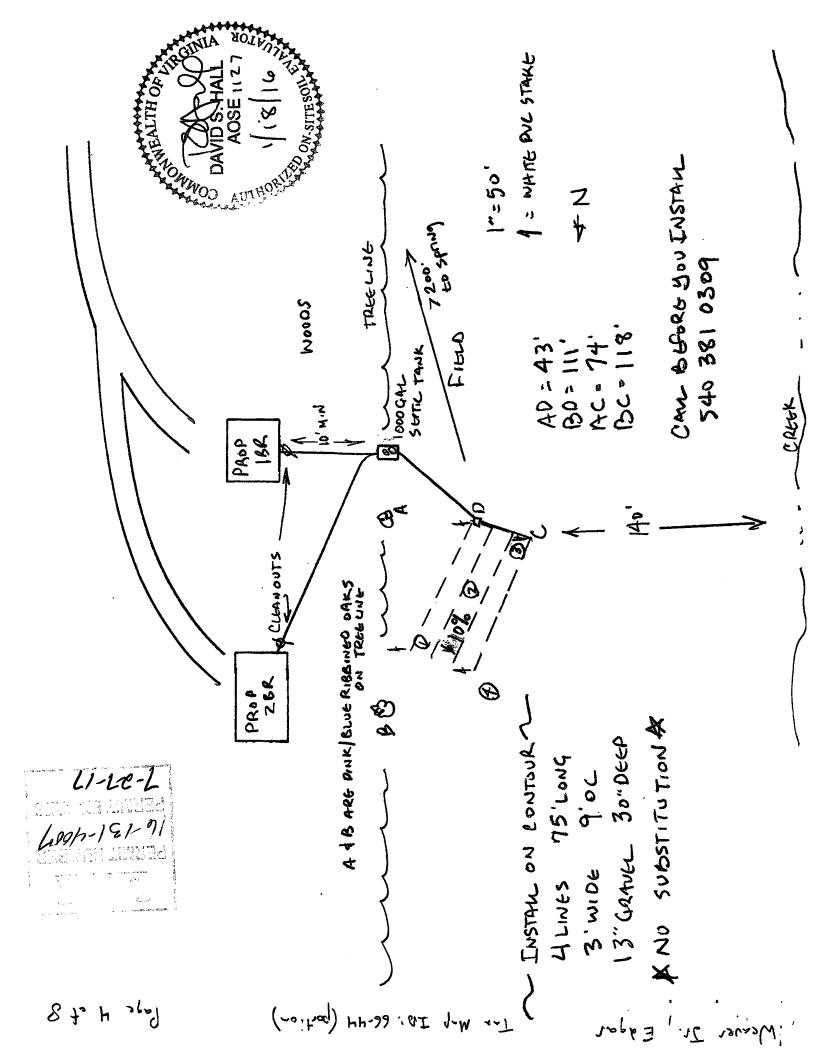

Tax Map ID: 66-44 (portion of)

Actual or estimated water use: 450 gallons/day (3 Bedrooms)

**DESIGN NOTES** Water Supply, (describe) Developed Spring Class: N/A To be installed: Cased: N/A Grouted: N/A **Building Sewer:** ID PVC 40, or equivalent. 4" SCH 40 Slope 1.25" per 10'(minimum) Other: Install cleanouts just outside of each house and every 50'-60' if applicable. Septic Tank: capacity—1000 gals, (minimum) w/inspection port or manhole cover and outlet 1000 gal CT filter Jamison Other: Keep the septic tank out of the hay field. **Inlet-Outlet structure:** OK PVC 40, 4" tees, or equivalent. The inlet shall be 1-2 inches higher than the outlet. **Pretreatment Unit:** N/A No: X If yes, which one and how many units: Yes: Pump and/or Pump station: No: X N/A Yes: 4" SCH 40 Gravity main: 4" sch. 40 pvc, minimum 6" fall per 100'. **Distribution Box:** 10 Port Precast concrete with a minimum of 8 ports. Concrete **Header Lines:** 4" SCH 40 Material: 4" ID 1500 lb. crush strength plastic, or equivalent, from distribution box into absorption trench. Slope 2" minimum. **Percolation Lines:\*** OK Gravity: 4" plastic 1000 lb./ft bearing load, or equivalent, slope 2" - 4" (min - max) per 100'.

**Absorption Trenches:\*** 

| p                        |                                                       |    |
|--------------------------|-------------------------------------------------------|----|
| Square ft. required: 900 | Depth from ground surface to bottom of the ditch: 30" |    |
| Trench width: 3'         | Centers: 9'                                           | OK |
| Trench length: 75'       | Depth of 0.5"-1.5" aggregate: 13"                     |    |
| Number of trenches: 4    | · • • • •                                             |    |

Contact SETEC (381-0309) before installing the septic system.

\*No substitution.

Inspected by: David Hall

Date: 4/26/16

Health Department 10# Health Department 10# Tox Map ID: (bortion of)

Weaker Jr., Edgar