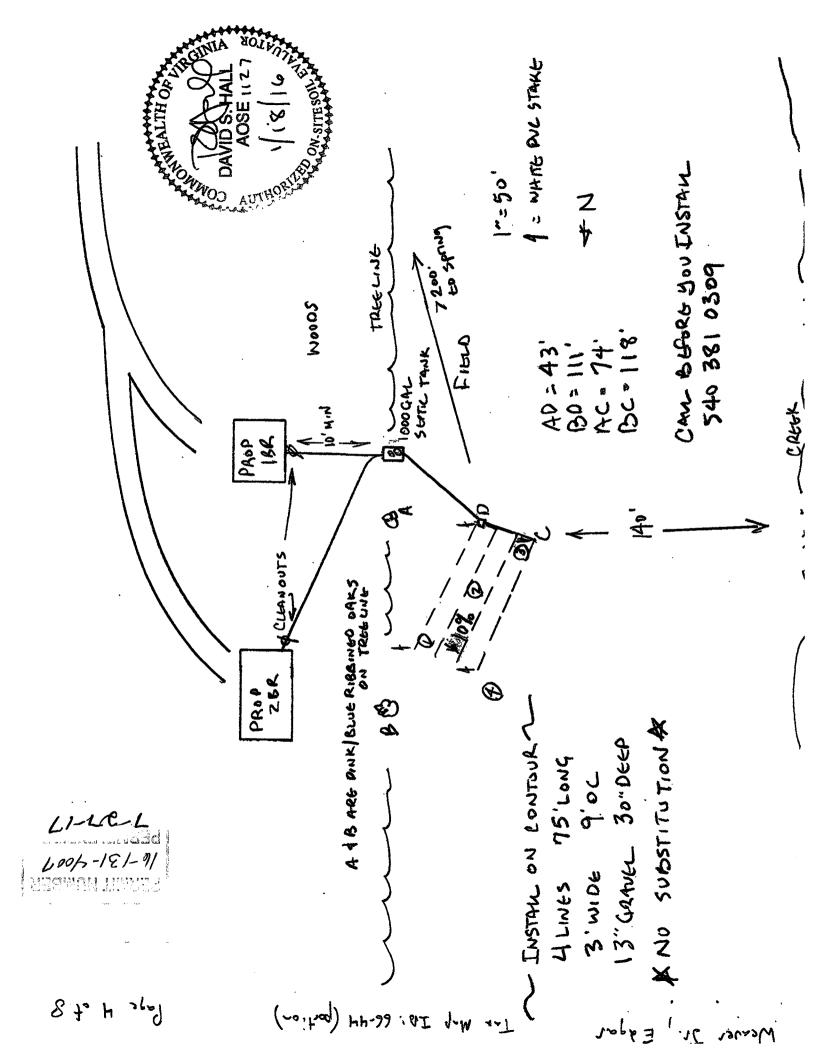

Tax Map ID: 66-44 (portion of)

Actual or estimated water use: 450 gallons/day (3 Bedrooms)

**DESIGN NOTES** Water Supply, (describe) Developed Spring Class: N/A To be installed: Cased: N/A Grouted: N/A **Building Sewer:** ID PVC 40, or equivalent. 4" SCH 40 Slope 1.25" per 10'(minimum) Other: Install cleanouts just outside of each house and every 50'-60' if applicable. Septic Tank: capacity—1000 gals, (minimum) w/inspection port or manhole cover and outlet 1000 gal CT filter Jamison Other: Keep the septic tank out of the hay field. **Inlet-Outlet structure:** OK PVC 40, 4" tees, or equivalent. The inlet shall be 1-2 inches higher than the outlet. **Pretreatment Unit:** N/A No: X If yes, which one and how many units: Yes: Pump and/or Pump station: No: X N/A Yes: 4" SCH 40 Gravity main: 4" sch. 40 pvc, minimum 6" fall per 100'. **Distribution Box:** 10 Port Precast concrete with a minimum of 8 ports. Concrete **Header Lines:** 4" SCH 40 Material: 4" ID 1500 lb. crush strength plastic, or equivalent, from distribution box into absorption trench. Slope 2" minimum. **Percolation Lines:\*** OK Gravity: 4" plastic 1000 lb./ft bearing load, or equivalent, slope 2" - 4" (min - max) per 100'.

**Absorption Trenches:\*** 

| p                        |                                                       |    |
|--------------------------|-------------------------------------------------------|----|
| Square ft. required: 900 | Depth from ground surface to bottom of the ditch: 30" |    |
| Trench width: 3'         | Centers: 9'                                           | OK |
| Trench length: 75'       | Depth of 0.5"-1.5" aggregate: 13"                     |    |
| Number of trenches: 4    | · • • • •                                             |    |

Contact SETEC (381-0309) before installing the septic system.

\*No substitution.

Inspected by: David Hall

Date: 4/26/16

Health Department 10# Health Department 10# Tox Map ID: (bortion of)

Weaker Jr., Edgar