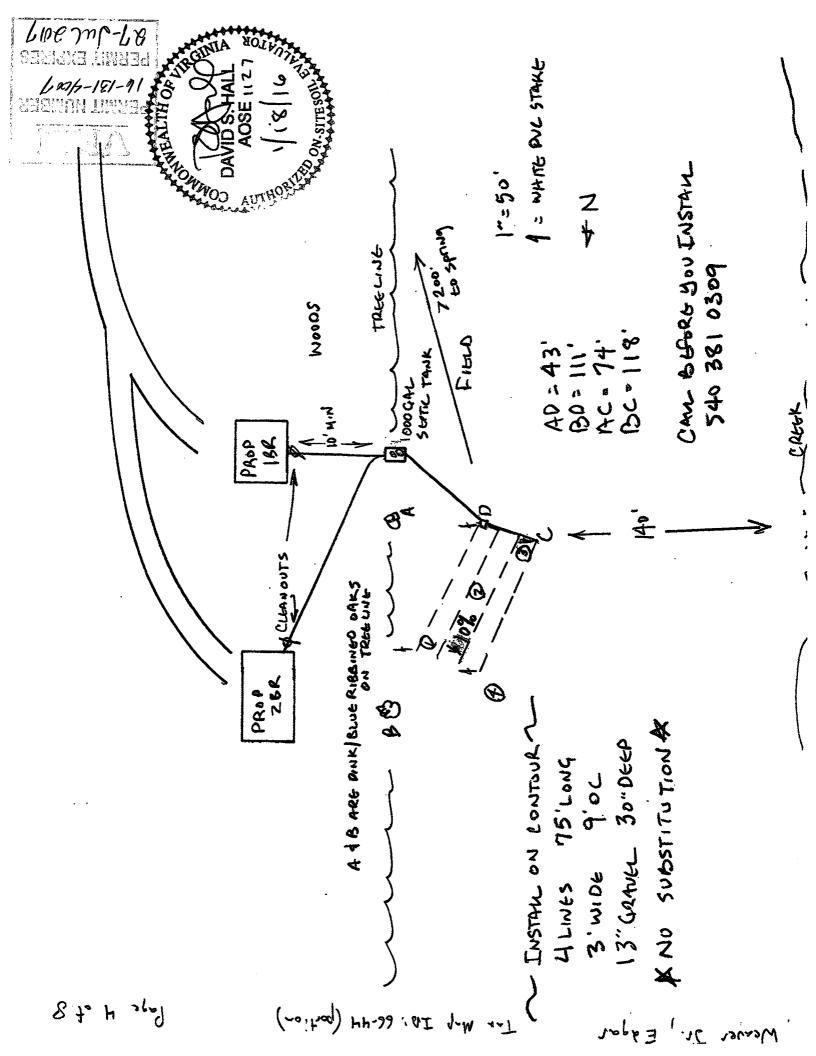

Tax Map ID: 66-44 (portion of)

Actual or estimated water use: 450 gallons/day (3 Bedrooms)

**DESIGN NOTES** Water Supply, (describe) Developed Spring Class: N/A To be installed: Cased: N/A Grouted: N/A **Building Sewer:** ID PVC 40, or equivalent. 4" SCH 40 Slope 1.25" per 10'(minimum) Other: Install cleanouts just outside of each house and every 50'-60' if applicable. Septic Tank: capacity—1000 gals, (minimum) w/inspection port or manhole cover and outlet 1000 gal CT filter Jamison Other: Keep the septic tank out of the hay field. **Inlet-Outlet structure:** OK PVC 40, 4" tees, or equivalent. The inlet shall be 1-2 inches higher than the outlet. **Pretreatment Unit:** N/A No: X If yes, which one and how many units: Yes: Pump and/or Pump station: No: X N/A Yes: 4" SCH 40 Gravity main: 4" sch. 40 pvc, minimum 6" fall per 100'. **Distribution Box:** 10 Port Precast concrete with a minimum of 8 ports. Concrete **Header Lines:** 4" SCH 40 Material: 4" ID 1500 lb. crush strength plastic, or equivalent, from distribution box into absorption trench. Slope 2" minimum. **Percolation Lines:\*** OK Gravity: 4" plastic 1000 lb./ft bearing load, or equivalent, slope 2" - 4" (min - max) per 100'.

**Absorption Trenches:\*** 

| p                        |                                                       |    |
|--------------------------|-------------------------------------------------------|----|
| Square ft. required: 900 | Depth from ground surface to bottom of the ditch: 30" |    |
| Trench width: 3'         | Centers: 9'                                           | OK |
| Trench length: 75'       | Depth of 0.5"-1.5" aggregate: 13"                     |    |
| Number of trenches: 4    | · • • • •                                             |    |

Contact SETEC (381-0309) before installing the septic system.

\*No substitution.

Inspected by: David Hall

Date: 4/26/16

Health Department 10# Health Department 10# Tox Map ID: (bortion of)

Weaker Jr., Edgar