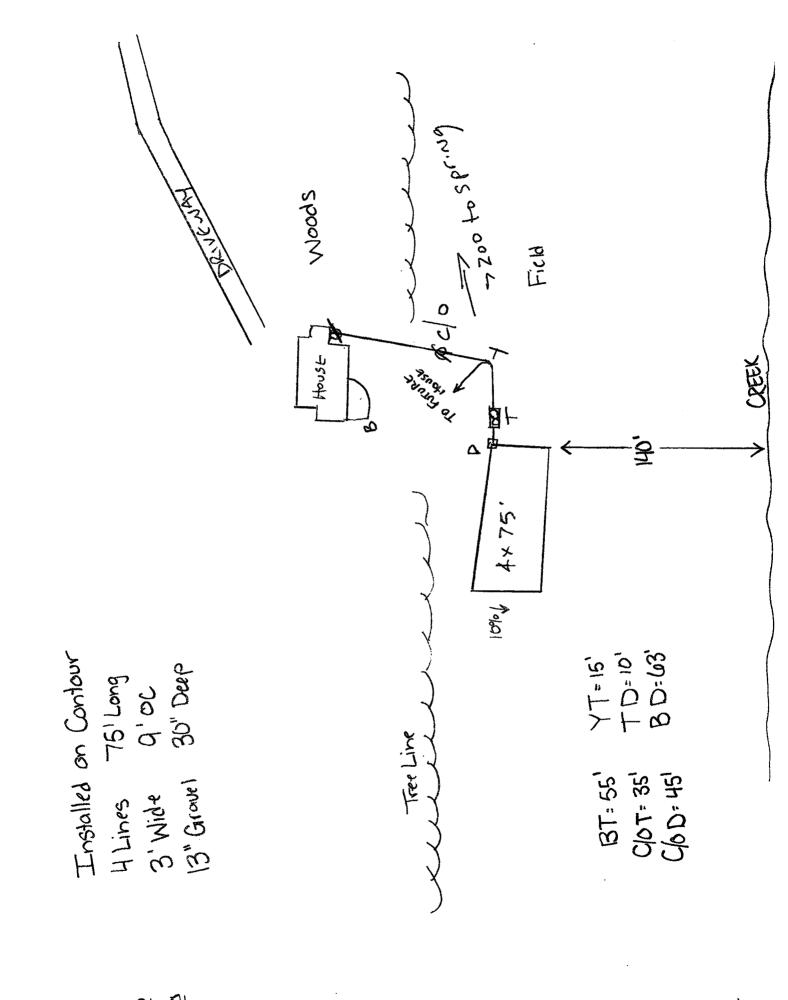

Tax Map ID: 66-44 (portion of)

Actual or estimated water use: 450 gallons/day (3 Bedrooms)

**DESIGN NOTES** Water Supply, (describe) Developed Spring Class: N/A To be installed: Cased: N/A Grouted: N/A **Building Sewer:** ID PVC 40, or equivalent. 4" SCH 40 Slope 1.25" per 10'(minimum) Other: Install cleanouts just outside of each house and every 50'-60' if applicable. Septic Tank: capacity—1000 gals, (minimum) w/inspection port or manhole cover and outlet 1000 gal CT filter Jamison Other: Keep the septic tank out of the hay field. **Inlet-Outlet structure:** OK PVC 40, 4" tees, or equivalent. The inlet shall be 1-2 inches higher than the outlet. **Pretreatment Unit:** N/A No: X If yes, which one and how many units: Yes: Pump and/or Pump station: No: X N/A Yes: 4" SCH 40 Gravity main: 4" sch. 40 pvc, minimum 6" fall per 100'. **Distribution Box:** 10 Port Precast concrete with a minimum of 8 ports. Concrete **Header Lines:** 4" SCH 40 Material: 4" ID 1500 lb. crush strength plastic, or equivalent, from distribution box into absorption trench. Slope 2" minimum. **Percolation Lines:\*** OK Gravity: 4" plastic 1000 lb./ft bearing load, or equivalent, slope 2" - 4" (min - max) per 100'.

**Absorption Trenches:\*** 

| p                        |                                                       |    |
|--------------------------|-------------------------------------------------------|----|
| Square ft. required: 900 | Depth from ground surface to bottom of the ditch: 30" |    |
| Trench width: 3'         | Centers: 9'                                           | OK |
| Trench length: 75'       | Depth of 0.5"-1.5" aggregate: 13"                     |    |
| Number of trenches: 4    | · • • • •                                             |    |

Contact SETEC (381-0309) before installing the septic system.

\*No substitution.

Inspected by: David Hall

Date: 4/26/16

Health Department 10# Health Department 10# Tox Map ID: (bortion of)

Weaker Jr., Edgar