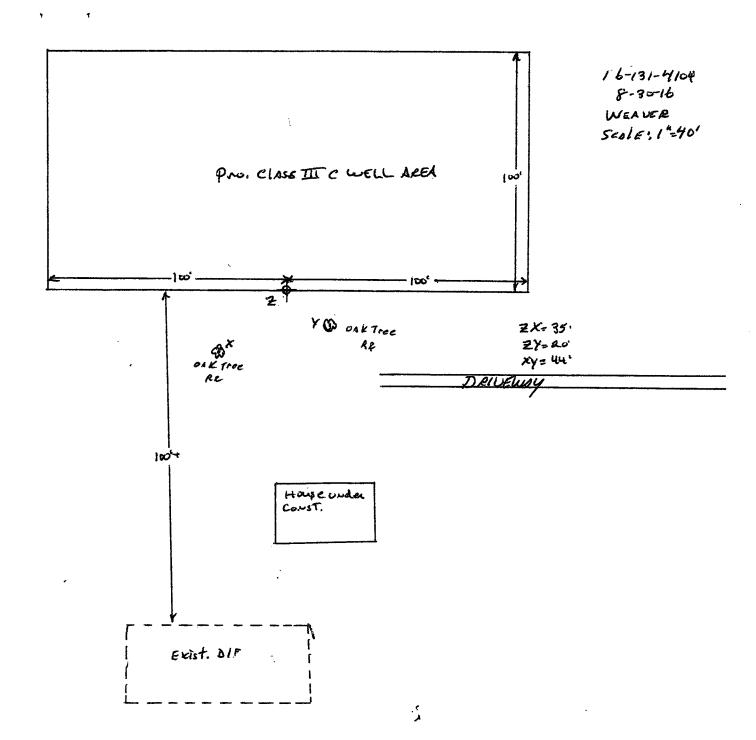

Well Purpose: Domestic Drinking Water

Well Class: Class IIIC

Distance from Building Sewer: 50 '

Distance from Septic/Pretreatment Tank: 50 ' Distance from Conveyance System: 50 ' Distance from Absorption Area: 100 ' Distance from Property Line: 50 '

Attachments: Well Permit Drawing

16-131-4104 8-30-16 Werver 1004 Hoon DF

| HD I | <b>)</b> : | Ile       | - | 131 | -4 | 104      |  |
|------|------------|-----------|---|-----|----|----------|--|
|      | <b>.</b>   | <u>.u</u> |   |     |    | <u> </u> |  |