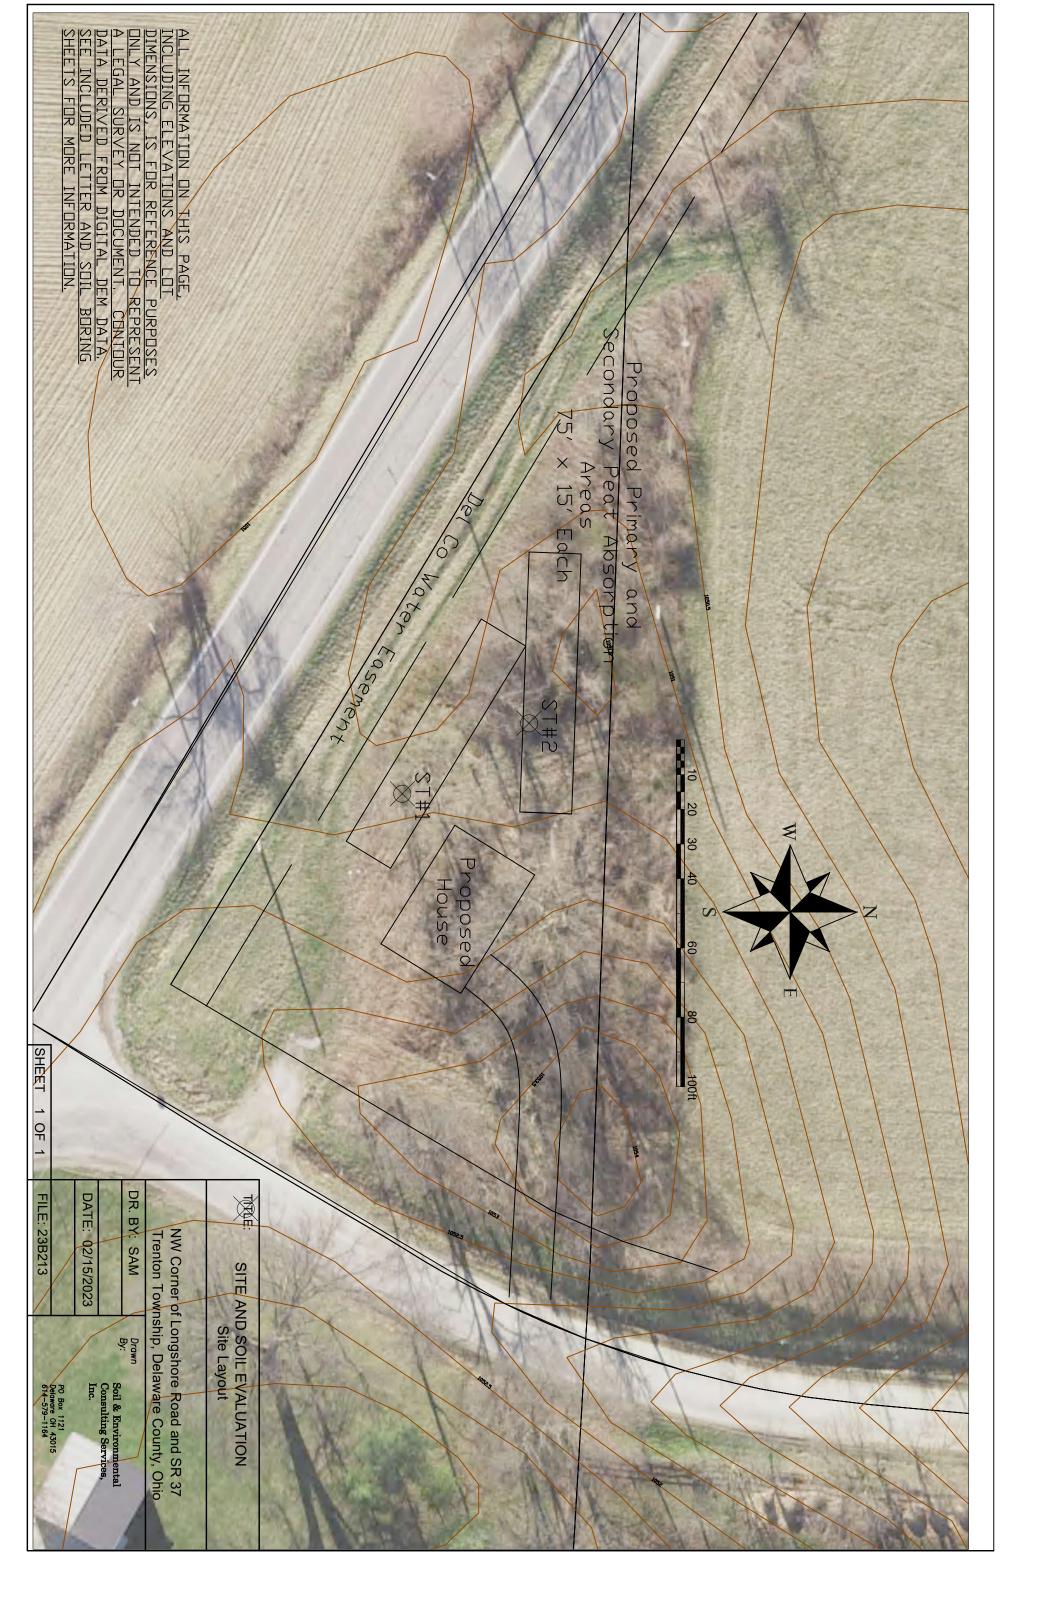

map. Copies of this letter, soil boring descriptions, sketch, and system drawing should be submitted to local health department. The health department will make the determination if the soil and site area is suitable for onsite sewage treatment.

Please protect all areas approved for septic disposal by having the contractor stake and rope off the proposed locations prior to driveway and basement excavation. No soil, building, or waste material should be stored on the proposed absorption areas. Disturbance to the areas may result in compaction and the subsequent failure of the system. Any disturbance to the 504 absorption area voids the results of this analysis.

If you have any questions or want to move forward with the septic design process feel free to contact us.

Steven Miller, CPSS



## Site and Soil Evaluation for Sewage Treatment and Dispersal

| County:                    | Delaware                          | Land Use / Vegetation: | Forbs, Grasses, Trees                 | and all all and                  |
|----------------------------|-----------------------------------|------------------------|---------------------------------------|----------------------------------|
| Township / Sec.:           | Trenton                           | Landform:              | Till Plain                            |                                  |
| Property Address/Location: | NW Corner of Longshore Rd & SR 37 | Position on Landform:  | Backslope                             |                                  |
|                            |                                   |