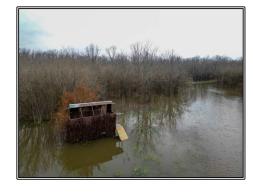

## SOUTHERN STATES REALTY

Wildlife paradise with camp for sale on Boeuf river! Welcome to Boeuf Bend! Boeuf Bend is located in Franklin Parish, LA on dead end Jones Landing Road. This tract truly has it all. Deer, ducks, turkeys, squirrels, rabbits and fishing! The camp is newly remodeled 4 Bed, 2 Baths with a super cool mud room. The camp features a covered back porch overlooking the scenic Boeuf River. There is also a large pole barn and concreted lockable storage/skinning shed. 145 acres of the tract is in CRP until 2035 paying close to \$11k a year to the owner. 144 acres is enrolled in WRP and loaded with game in the thick brush. There is also a 60 acre 99 year lease that is free, yes free, that comes with the tract. The 2 duck holes are filled and controlled by an 8in electric well and blinds are already in place. There are 10 food plots on the tract with box stands and feeders already in place. This area is known for its great hunting and this place is no exception. Several great deer have already been taken on the tract and the deer numbers are super high. This tract is truly turnkey just show up and hunt! Call today to set up your showing of Boeuf Bend, a true LA Sportsman's Paradise!