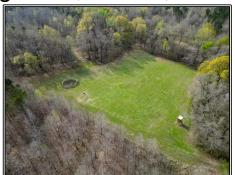

## SOUTHERN STATES REALTY

Wildlife paradise with camp for sale on Boeuf river! Welcome to Boeuf Bend! Boeuf Bend is located in Franklin Parish, LA on dead end Jones Landing Road. This tract truly has it all. Deer, ducks, turkeys, squirrels, rabbits and fishing! The camp is newly remodeled 4 Bed, 2 Baths with a super cool mud room. The camp features a covered back porch overlooking the scenic Boeuf River. There is also a large pole barn and concreted lockable storage/skinning shed. 145 acres of the tract is in CRP until 2035 paying close to \$11k a year to the owner. 144 acres is enrolled in WRP and loaded with game in the thick brush. There is also a 60 acre 99 year lease that is free, yes free, that comes with the tract. The 2 duck holes are filled and controlled by an 8in electric well and blinds are already in place. There are 10 food plots on the tract with box stands and feeders already in place. This area is known for its great hunting and this place is no exception. Several great deer have already been taken on the tract and the deer numbers are super high. This tract is truly turnkey just show up and hunt! Call today to set up your showing of Boeuf Bend, a true LA Sportsman's Paradise!