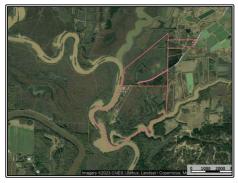

## SOUTHERN STATES REALTY

Wildlife paradise with camp for sale on Boeuf river! Welcome to Boeuf Bend! Boeuf Bend is located in Franklin Parish, LA on dead end Jones Landing Road. This tract truly has it all. Deer, ducks, turkeys, squirrels, rabbits and fishing! The camp is newly remodeled 4 Bed, 2 Baths with a super cool mud room. The camp features a covered back porch overlooking the scenic Boeuf River. There is also a large pole barn and concreted lockable storage/skinning shed. 145 acres of the tract is in CRP until 2035 paying close to \$11k a year to the owner. 144 acres is enrolled in WRP and loaded with game in the thick brush. There is also a 60 acre 99 year lease that is free, yes free, that comes with the tract. The 2 duck holes are filled and controlled by an 8in electric well and blinds are already in place. There are 10 food plots on the tract with box stands and feeders already in place. This area is known for its great hunting and this place is no exception. Several great deer have already been taken on the tract and the deer numbers are super high. This tract is truly turnkey just show up and hunt! Call today to set up your showing of Boeuf Bend, a true LA Sportsman's Paradise!

954 Jones Landing Road, Wisner, LA

31.884170, -91.774645 GPS

\$2,100,000

540 Acres MLS #137944 UC #23042-37944