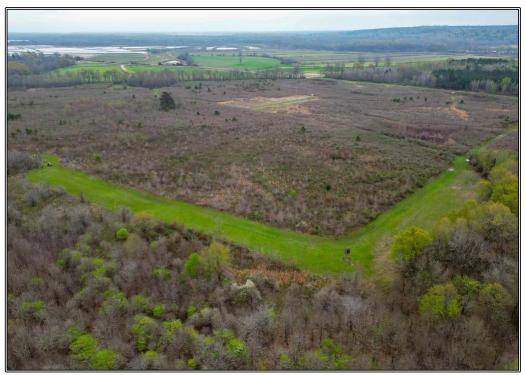

## SOUTHERN STATES REALTY

Wildlife paradise with camp for sale on Boeuf river! Welcome to Boeuf Bend! Boeuf Bend is located in Franklin Parish, LA on dead end Jones Landing Road. This tract truly has it all. Deer, ducks, turkeys, squirrels, rabbits and fishing! The camp is newly remodeled 4 Bed, 2 Baths with a super cool mud room. The camp features a covered back porch overlooking the scenic Boeuf River. There is also a large pole barn and concreted lockable storage/skinning shed. 145 acres of the tract is in CRP until 2035 paying close to \$11k a year to the owner. 144 acres is enrolled in WRP and loaded with game in the thick brush. There is also a 60 acre 99 year lease that is free, yes free, that comes with the tract. The 2 duck holes are filled and controlled by an 8in electric well and blinds are already in place. There are 10 food plots on the tract with box stands and feeders already in place. This area is known for its great hunting and this place is no exception. Several great deer have already been taken on the tract and the deer numbers are super high. This tract is truly turnkey just show up and hunt! Call today to set up your showing of Boeuf Bend, a true LA Sportsman's Paradise!