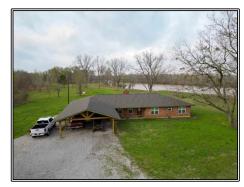

## SOUTHERN STATES REALTY

Wildlife paradise with camp for sale on Boeuf river! Welcome to Boeuf Bend! Boeuf Bend is located in Franklin Parish, LA on dead end Jones Landing Road. This tract truly has it all. Deer, ducks, turkeys, squirrels, rabbits and fishing! The camp is newly remodeled 4 Bed, 2 Baths with a super cool mud room. The camp features a covered back porch overlooking the scenic Boeuf River. There is also a large pole barn and concreted lockable storage/skinning shed. 145 acres of the tract is in CRP until 2035 paying close to \$11k a year to the owner. 144 acres is enrolled in WRP and loaded with game in the thick brush. There is also a 60 acre 99 year lease that is free, yes free, that comes with the tract. The 2 duck holes are filled and controlled by an 8in electric well and blinds are already in place. There are 10 food plots on the tract with box stands and feeders already in place. This area is known for its great hunting and this place is no exception. Several great deer have already been taken on the tract and the deer numbers are super high. This tract is truly turnkey just show up and hunt! Call today to set up your showing of Boeuf Bend, a true LA Sportsman's Paradise!