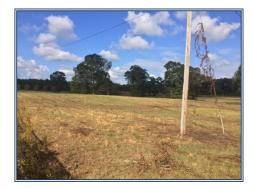

## Southern States Realty

30 acres of prime commercial or residential land for sale in Pike County, MS located on the corner of Hwy 51 and Airport Road in Fernwood, MS. Approximately 1 mile east of Loves Truck Stop off I-55. The property has city water with 6" connections, city sewer with 6 manholes, cable, high speed internet, natural gas and electricity. The property is located outside the city limits so there are no zoning restrictions but has ALL utilities including sewer. Great commercial site or residential development area. Perfect location for retail stores or residential homes. Located within view of Fernwood Country Club and golf course. Over 2000 ft of paved road frontage on the corner of two main highways. The property is mostly open land and was previously used as a par 3 golf course. In addition to community water, the property also has its own water well. Developers dream!! Call today!!