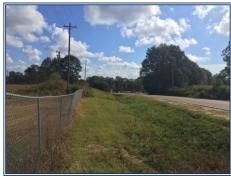

## Southern States Realty

30 acres of prime commercial or residential land for sale in Pike County, MS located on the corner of Hwy 51 and Airport Road in Fernwood, MS. Approximately 1 mile east of Loves Truck Stop off I-55. The property has city water with 6" connections, city sewer with 6 manholes, cable, high speed internet, natural gas and electricity. The property is located outside the city limits so there are no zoning restrictions but has ALL utilities including sewer. Great commercial site or residential development area. Perfect location for retail stores or residential homes. Located within view of Fernwood Country Club and golf course. Over 2000 ft of paved road frontage on the corner of two main highways. The property is mostly open land and was previously used as a par 3 golf course. In addition to community water, the property also has its own water well. Developers dream!! Call today!!