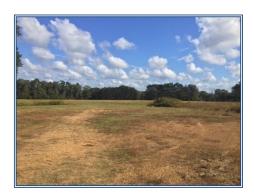

## Southern States Realty

30 acres of prime commercial or residential land for sale in Pike County, MS located on the corner of Hwy 51 and Airport Road in Fernwood, MS. Approximately 1 mile east of Loves Truck Stop off I-55. The property has city water with 6" connections, city sewer with 6 manholes, cable, high speed internet, natural gas and electricity. The property is located outside the city limits so there are no zoning restrictions but has ALL utilities including sewer. Great commercial site or residential development area. Perfect location for retail stores or residential homes. Located within view of Fernwood Country Club and golf course. Over 2000 ft of paved road frontage on the corner of two main highways. The property is mostly open land and was previously used as a par 3 golf course. In addition to community water, the property also has its own water well. Developers dream!! Call today!!