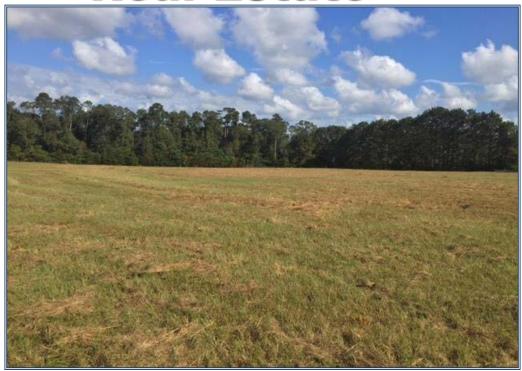

## Southern States Realty

30 acres of prime commercial or residential land for sale in Pike County, MS located on the corner of Hwy 51 and Airport Road in Fernwood, MS. Approximately 1 mile east of Loves Truck Stop off I-55. The property has city water with 6" connections, city sewer with 6 manholes, cable, high speed internet, natural gas and electricity. The property is located outside the city limits so there are no zoning restrictions but has ALL utilities including sewer. Great commercial site or residential development area. Perfect location for retail stores or residential homes. Located within view of Fernwood Country Club and golf course. Over 2000 ft of paved road frontage on the corner of two main highways. The property is mostly open land and was previously used as a par 3 golf course. In addition to community water, the property also has its own water well. Developers dream!! Call today!!