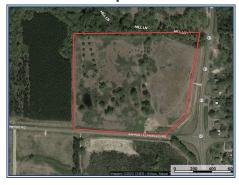

## Southern States Realty

30 acres of prime commercial or residential land for sale in Pike County, MS located on the corner of Hwy 51 and Airport Road in Fernwood, MS. Approximately 1 mile east of Loves Truck Stop off I-55. The property has city water with 6" connections, city sewer with 6 manholes, cable, high speed internet, natural gas and electricity. The property is located outside the city limits so there are no zoning restrictions but has ALL utilities including sewer. Great commercial site or residential development area. Perfect location for retail stores or residential homes. Located within view of Fernwood Country Club and golf course. Over 2000 ft of paved road frontage on the corner of two main highways. The property is mostly open land and was previously used as a par 3 golf course. In addition to community water, the property also has its own water well. Developers dream!! Call today!!

3094 Airport Fernwood Road, Fernwood, MS

31.189309 -90.452892 GPS

\$720,000

30 Acres MLS #137902 UC #23042-37902

Scott Campbell scampbellunited@bellsouth.net Office: (601) 250-0017 Cell: (601) 248-4595 SouthernStatesRealty.com