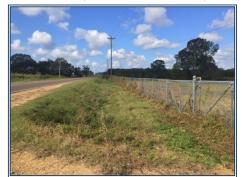

## Southern States Realty

30 acres of prime commercial or residential land for sale in Pike County, MS located on the corner of Hwy 51 and Airport Road in Fernwood, MS. Approximately 1 mile east of Loves Truck Stop off I-55. The property has city water with 6" connections, city sewer with 6 manholes, cable, high speed internet, natural gas and electricity. The property is located outside the city limits so there are no zoning restrictions but has ALL utilities including sewer. Great commercial site or residential development area. Perfect location for retail stores or residential homes. Located within view of Fernwood Country Club and golf course. Over 2000 ft of paved road frontage on the corner of two main highways. The property is mostly open land and was previously used as a par 3 golf course. In addition to community water, the property also has its own water well. Developers dream!! Call today!!