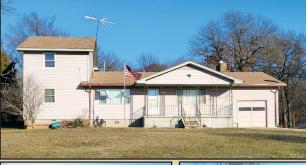

### SELLING 2,488 SF HOME ON 2 +/- ACRES

### **SELLING AT AUCTION!**

This 4 bedroom 3 bath house, with basement, is conveniently located just a mile off Hwy 412 east of Chouteau. The property includes an 8x20 greenhouse with gas heat as well as a 14x20 shop with heat and A/C. The back porch includes a deck and a rock patio with built-in grill. Also a part of the property are backyard fruit trees and wooded deer habitat located just south of the house.