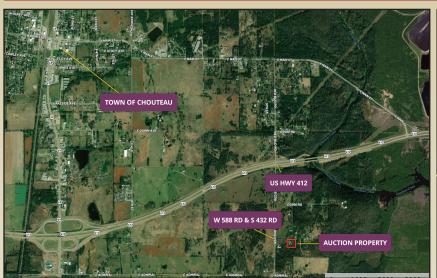

## REAL ESTATE

# AUGTION

WEDNESDAY, MARCH 8, 2023 12:00 NOON

**ADDRESS: 9793 S. 432 RD, CHOUTEAU, OK 74337** 