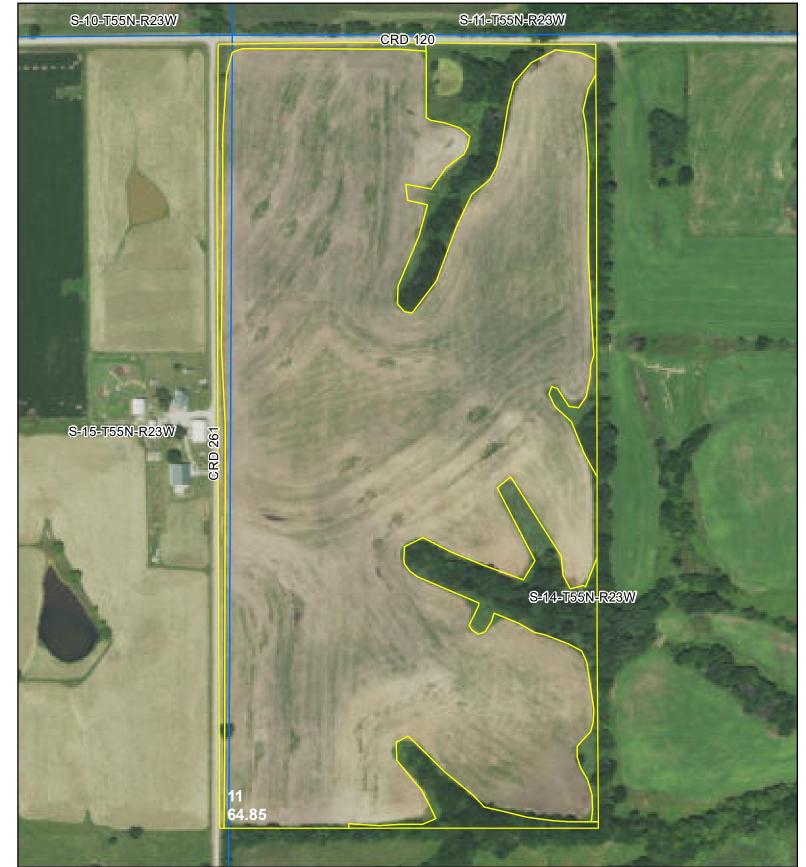

## All Measurements are For FSA Programs Only

## Wetland Determination Identifiers

- Restricted Use
- Limited Restrictions
- Exempt from Conservation Compliance Provisions

Disclaimer: Wetland identifiers do not represent the size, shape or specific determination of the area. Refer to your original determination (CPA-026 and attached maps) for exact wetland boundaries and determinations, or contact NRCS.

## Livingston Co. FSA CORN=YEL,GR

SB=SOYBEANS,COM,GR MILO=SORGHUM,GRS,GR SRW=WHEAT,SRW,GR HAY=MIXFG,IGS,FG PAST=MIXFG,IGS,GZ LS=GRASS,FTA,LS \*all cropland is non-irrigated \*Unless notated on Map

## 1:3,850

**Program Year: 2023** Created: 10/5/2022 Flown: 2022-6-28

Farm 4465 Tract 9317