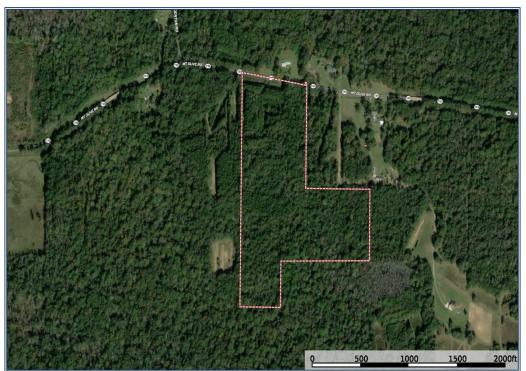

## Southern States Realty

The Quitman 40 is a tract just outside of Quitman, Louisiana with tons of opportunity. Located in North Louisiana, only 20 minutes from Ruston, this tract would provide an excellent opportunity for rural home-site(s) development. Along with that, this tract could be used for recreational purposes to include big game and small game hunting, as well as, a future timber investment. Please, contact us with questions or to schedule a showing of this property today!

Hwy 155, Quitman, LA

32.344464, -92.752084 GPS

40 Acres MLS #204392

\$135,000

Hunter Smith
hunter@hunterrenegycorp.com
Office: (601) 250-0017
Cell: (318) 245-6965
SouthernStatesRealty.com

Josh Beckham beckhamjosh5@gmail.com Office: (601) 250-0017 Cell: (318) 548-6377 SouthernStatesRealty.com