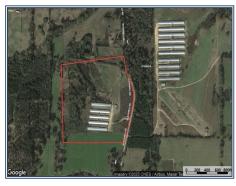

## Southern States Realty

This is a nice deal on a turnkey 5house poultry farm in Mendenhall, MS. This broiler farm with 40 acres comes with five 40 x 375' Grade A broiler houses, a mobile home, and tractor equipment. The farm makes a good income and produces a 4.5 lb. chicken for one of the top national poultry companies. The farm has nice, updated equipment that features Rotem controllers, Farm Alarm, Direct Spark Brooders, and Plasson Drinkers. The houses are in good shape with nearly new feed bins and roll-up doors. The farm has a nice litter/compost shed and an equipment shed. There is a 3-bedroom 2 bath mobile home. Also, the farm has a nice John Deere with a bucket and other equipment to work the farm. This property is located in Simpson County and has good neighbors and pretty land. The farm must be seen when it is without chickens. Call to make an appointment to see the farm.

## 335 Blackwell Road, Mendenhall, MS

\$900,000

5 House Broiler Farm 40 Acres MLS #137600 UC #23042-37600

Jeff Daughdrill Poultry Specialist jeffdaughdrill@bellsouth.net Office: (601) 250-0017 Cell: (601) 810-5511