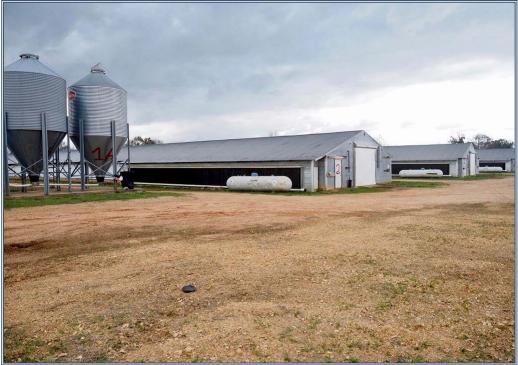

## Southern States Realty

This is a nice deal on a turnkey 5house poultry farm in Mendenhall, MS. This broiler farm with 40 acres comes with five 40 x 375' Grade A broiler houses, a mobile home, and tractor equipment. The farm makes a good income and produces a 4.5 lb. chicken for one of the top national poultry companies. The farm has nice, updated equipment that features Rotem controllers, Farm Alarm, Direct Spark Brooders, and Plasson Drinkers. The houses are in good shape with nearly new feed bins and roll-up doors. The farm has a nice litter/compost shed and an equipment shed. There is a 3-bedroom 2 bath mobile home. Also, the farm has a nice John Deere with a bucket and other equipment to work the farm. This property is located in Simpson County and has good neighbors and pretty land. The farm must be seen when it is without chickens. Call to make an appointment to see the farm.