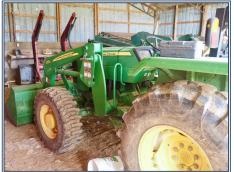

## Southern States Realty

This is a nice deal on a turnkey 5house poultry farm in Mendenhall, MS. This broiler farm with 40 acres comes with five 40 x 375' Grade A broiler houses, a mobile home, and tractor equipment. The farm makes a good income and produces a 4.5 lb. chicken for one of the top national poultry companies. The farm has nice, updated equipment that features Rotem controllers, Farm Alarm, Direct Spark Brooders, and Plasson Drinkers. The houses are in good shape with nearly new feed bins and roll-up doors. The farm has a nice litter/compost shed and an equipment shed. There is a 3-bedroom 2 bath mobile home. Also, the farm has a nice John Deere with a bucket and other equipment to work the farm. This property is located in Simpson County and has good neighbors and pretty land. The farm must be seen when it is without chickens. Call to make an appointment to see the farm.