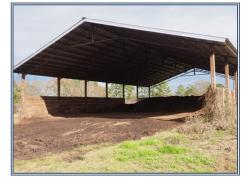

## Southern States Realty

This is a nice deal on a turnkey 5house poultry farm in Mendenhall, MS. This broiler farm with 40 acres comes with five 40 x 375' Grade A broiler houses, a mobile home, and tractor equipment. The farm makes a good income and produces a 4.5 lb. chicken for one of the top national poultry companies. The farm has nice, updated equipment that features Rotem controllers, Farm Alarm, Direct Spark Brooders, and Plasson Drinkers. The houses are in good shape with nearly new feed bins and roll-up doors. The farm has a nice litter/compost shed and an equipment shed. There is a 3-bedroom 2 bath mobile home. Also, the farm has a nice John Deere with a bucket and other equipment to work the farm. This property is located in Simpson County and has good neighbors and pretty land. The farm must be seen when it is without chickens. Call to make an appointment to see the farm.