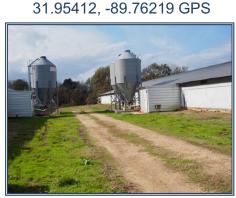

## Southern States Realty

This is a nice deal on a turnkey 5house poultry farm in Mendenhall, MS. This broiler farm with 40 acres comes with five 40 x 375' Grade A broiler houses, a mobile home, and tractor equipment. The farm makes a good income and produces a 4.5 lb. chicken for one of the top national poultry companies. The farm has nice, updated equipment that features Rotem controllers, Farm Alarm, Direct Spark Brooders, and Plasson Drinkers. The houses are in good shape with nearly new feed bins and roll-up doors. The farm has a nice litter/compost shed and an equipment shed. There is a 3-bedroom 2 bath mobile home. Also, the farm has a nice John Deere with a bucket and other equipment to work the farm. This property is located in Simpson County and has good neighbors and pretty land. The farm must be seen when it is without chickens. Call to make an appointment to see the farm.