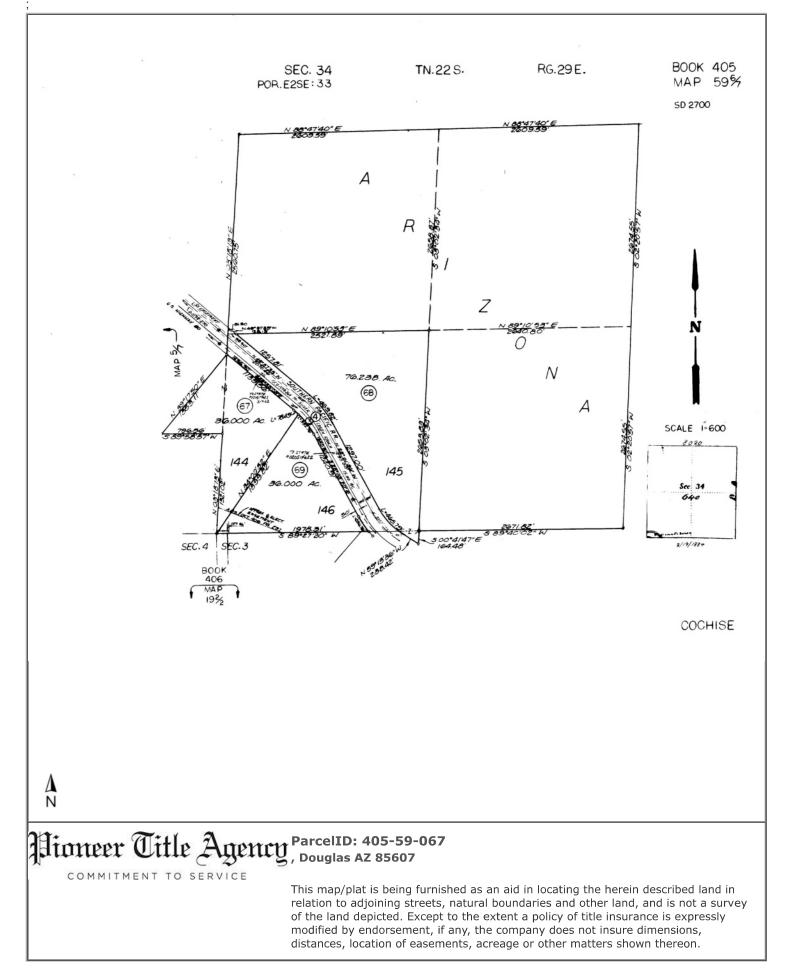

Access information for Lot #146 (Lot # 144405-59-069) & Lot #144 (APN #405-59-067)

From: Candy Chavez <<u>candy.chavez@pioneertitleagency.com</u>> Sent: Tuesday, January 24, 2023 10:07 AM To: Stewart Larsen <<u>slarsen@thelarsencompany.com</u>> Subject: RE: Silver Creek Ranch Auction

Good morning!

Yes, access is from Highway 80. Attached are the maps for your review.

Thank youll

Candy Chaves

Candy Chavez Branch Manager/Escrow Officer