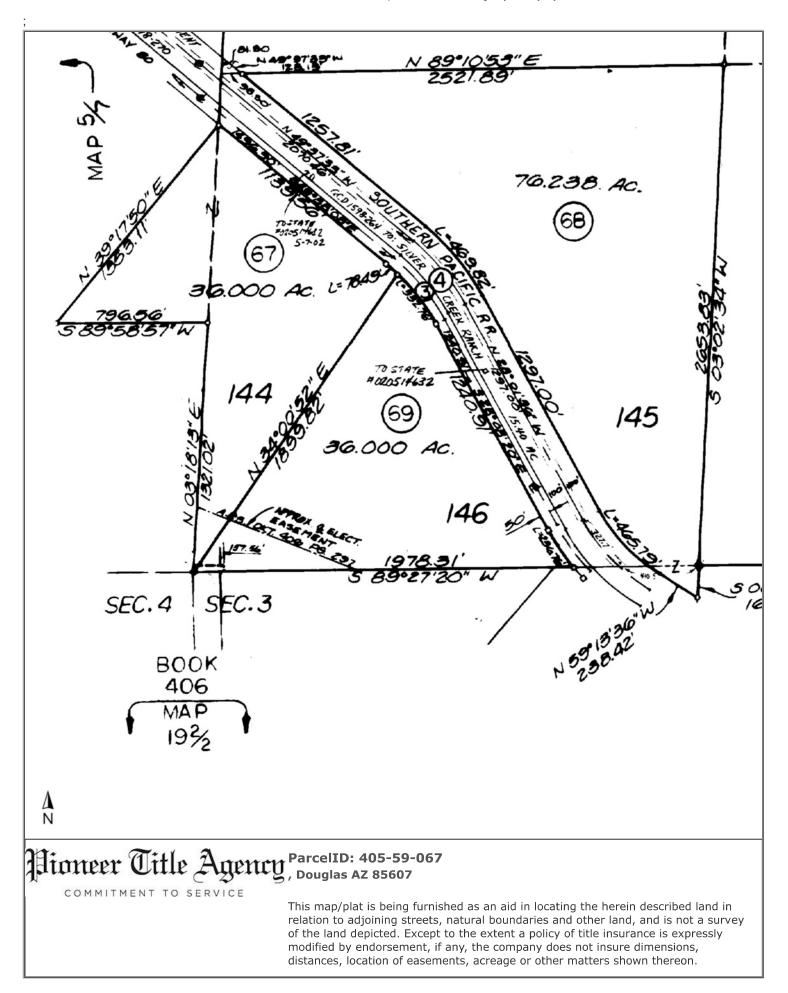

Access information for Lot #146 (Lot # 144405-59-069) & Lot #144 (APN #405-59-067)

From: Candy Chavez <<u>candy.chavez@pioneertitleagency.com</u>> Sent: Tuesday, January 24, 2023 10:07 AM To: Stewart Larsen <<u>slarsen@thelarsencompany.com</u>> Subject: RE: Silver Creek Ranch Auction

Good morning!

Yes, access is from Highway 80. Attached are the maps for your review.

Thank youll

Candy Chaves

Candy Chavez Branch Manager/Escrow Officer