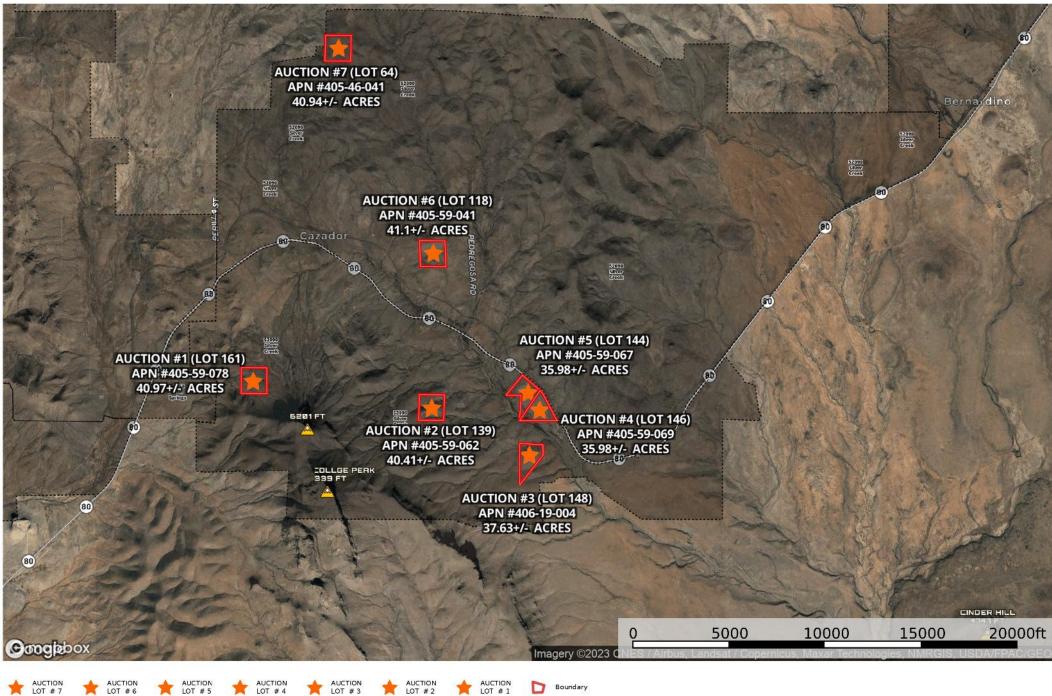

TOWNSHIP-RANGE-SECTION OVERLAY

| 5 T225 R28E SEC 14 T225 R28E SEC 13 T225 R29E SEC 18 R29E SEC 17 T225 R29E SEC 16<br>AUCTION #7 (LOT 64)                                                                                                                                                                                                                                                                                                                                                                                                                                                                                                                                                                                                                                                                                                                                                                                                                                                                                                                                                                                                                                                                                                                                                                                                                                                                                                                                                                                                                                                                                                                                                                                                                                                                                                                                                                                                                                                                                                                                                                                                                                                                                                                                                                                                                                                                       | T225 R29E SEC 15   T225 R29E SEC 14   T225 R29E SEC 13   T225 R30E SEC 18   T225 R30E SEC 17   T                                                                                                                                                                                                                                                                                                                                                                                                                                                                          |
|--------------------------------------------------------------------------------------------------------------------------------------------------------------------------------------------------------------------------------------------------------------------------------------------------------------------------------------------------------------------------------------------------------------------------------------------------------------------------------------------------------------------------------------------------------------------------------------------------------------------------------------------------------------------------------------------------------------------------------------------------------------------------------------------------------------------------------------------------------------------------------------------------------------------------------------------------------------------------------------------------------------------------------------------------------------------------------------------------------------------------------------------------------------------------------------------------------------------------------------------------------------------------------------------------------------------------------------------------------------------------------------------------------------------------------------------------------------------------------------------------------------------------------------------------------------------------------------------------------------------------------------------------------------------------------------------------------------------------------------------------------------------------------------------------------------------------------------------------------------------------------------------------------------------------------------------------------------------------------------------------------------------------------------------------------------------------------------------------------------------------------------------------------------------------------------------------------------------------------------------------------------------------------------------------------------------------------------------------------------------------------|---------------------------------------------------------------------------------------------------------------------------------------------------------------------------------------------------------------------------------------------------------------------------------------------------------------------------------------------------------------------------------------------------------------------------------------------------------------------------------------------------------------------------------------------------------------------------|
| AUCTION #7 (LOT 64)<br>APN #405-46-041<br>40.94+/- ACRES                                                                                                                                                                                                                                                                                                                                                                                                                                                                                                                                                                                                                                                                                                                                                                                                                                                                                                                                                                                                                                                                                                                                                                                                                                                                                                                                                                                                                                                                                                                                                                                                                                                                                                                                                                                                                                                                                                                                                                                                                                                                                                                                                                                                                                                                                                                       | Bernardino                                                                                                                                                                                                                                                                                                                                                                                                                                                                                                                                                                |
| NAR / / JANA                                                                                                                                                                                                                                                                                                                                                                                                                                                                                                                                                                                                                                                                                                                                                                                                                                                                                                                                                                                                                                                                                                                                                                                                                                                                                                                                                                                                                                                                                                                                                                                                                                                                                                                                                                                                                                                                                                                                                                                                                                                                                                                                                                                                                                                                                                                                                                   |                                                                                                                                                                                                                                                                                                                                                                                                                                                                                                                                                                           |
| 2 T22S R28E SEC 23 T22S R28E SEC 24 T22S R29E SEC 19 T22S R29E SEC 20 T22S R29E SEC 21                                                                                                                                                                                                                                                                                                                                                                                                                                                                                                                                                                                                                                                                                                                                                                                                                                                                                                                                                                                                                                                                                                                                                                                                                                                                                                                                                                                                                                                                                                                                                                                                                                                                                                                                                                                                                                                                                                                                                                                                                                                                                                                                                                                                                                                                                         | T225 R29E SEC 22   T225 R29E SEC 23   T225 R29E SEC 24   T225 R30E SEC 19   T225 R30E SEC 20   T     80   80   80   80   80   80   80   80   80   80   80   80   80   80   80   80   80   80   80   80   80   80   80   80   80   80   80   80   80   80   80   80   80   80   80   80   80   80   80   80   80   80   80   80   80   80   80   80   80   80   80   80   80   80   80   80   80   80   80   80   80   80   80   80   80   80   80   80   80   80   80   80   80   80   80   80   80   80   80   80   80   80   80   80   80   80   80   80   80   80   80 |
| AUCTION #6 (LOT 118)<br>APN #405-59-041<br>41.1+/- ACRES                                                                                                                                                                                                                                                                                                                                                                                                                                                                                                                                                                                                                                                                                                                                                                                                                                                                                                                                                                                                                                                                                                                                                                                                                                                                                                                                                                                                                                                                                                                                                                                                                                                                                                                                                                                                                                                                                                                                                                                                                                                                                                                                                                                                                                                                                                                       |                                                                                                                                                                                                                                                                                                                                                                                                                                                                                                                                                                           |
| 7 T225 R28E SEC 26 T225 R28E SEC 25 T225 R29E SEC 30 T225 R29E SEC 29 SEC 29 SEC 28                                                                                                                                                                                                                                                                                                                                                                                                                                                                                                                                                                                                                                                                                                                                                                                                                                                                                                                                                                                                                                                                                                                                                                                                                                                                                                                                                                                                                                                                                                                                                                                                                                                                                                                                                                                                                                                                                                                                                                                                                                                                                                                                                                                                                                                                                            | T225 R29E SEC 27 T225 R29E SEC 26 T225 R29E SEC 25 T225 R30E SEC 30 T225 R30E SEC 29 T                                                                                                                                                                                                                                                                                                                                                                                                                                                                                    |
|                                                                                                                                                                                                                                                                                                                                                                                                                                                                                                                                                                                                                                                                                                                                                                                                                                                                                                                                                                                                                                                                                                                                                                                                                                                                                                                                                                                                                                                                                                                                                                                                                                                                                                                                                                                                                                                                                                                                                                                                                                                                                                                                                                                                                                                                                                                                                                                |                                                                                                                                                                                                                                                                                                                                                                                                                                                                                                                                                                           |
| AUCTION #1 (LOT 161)                                                                                                                                                                                                                                                                                                                                                                                                                                                                                                                                                                                                                                                                                                                                                                                                                                                                                                                                                                                                                                                                                                                                                                                                                                                                                                                                                                                                                                                                                                                                                                                                                                                                                                                                                                                                                                                                                                                                                                                                                                                                                                                                                                                                                                                                                                                                                           | UCTION #5 (LOT 144)<br>APN #405-59-067<br>T235 98+/sJACREST225 R29E SEC 35 T225 R29E SEC 36, T225 R30E SEC 31 T225 R30E SEC 32 T                                                                                                                                                                                                                                                                                                                                                                                                                                          |
| 40.97+/- ACRES                                                                                                                                                                                                                                                                                                                                                                                                                                                                                                                                                                                                                                                                                                                                                                                                                                                                                                                                                                                                                                                                                                                                                                                                                                                                                                                                                                                                                                                                                                                                                                                                                                                                                                                                                                                                                                                                                                                                                                                                                                                                                                                                                                                                                                                                                                                                                                 |                                                                                                                                                                                                                                                                                                                                                                                                                                                                                                                                                                           |
| T235 R28E SEC 2<br>T235 R28E SEC 1<br>T235 R28E SEC 1<br>T235 R29E SEC 6<br>T235 R29E SEC 7<br>T235 R | AUCTION #4 (LOT 146)<br>APN #405-59-069<br>35.98+/- ACRES                                                                                                                                                                                                                                                                                                                                                                                                                                                                                                                 |
| AUCTION #                                                                                                                                                                                                                                                                                                                                                                                                                                                                                                                                                                                                                                                                                                                                                                                                                                                                                                                                                                                                                                                                                                                                                                                                                                                                                                                                                                                                                                                                                                                                                                                                                                                                                                                                                                                                                                                                                                                                                                                                                                                                                                                                                                                                                                                                                                                                                                      | 3 (LOT 148)                                                                                                                                                                                                                                                                                                                                                                                                                                                                                                                                                               |
| APN #40<br>37.63+/-                                                                                                                                                                                                                                                                                                                                                                                                                                                                                                                                                                                                                                                                                                                                                                                                                                                                                                                                                                                                                                                                                                                                                                                                                                                                                                                                                                                                                                                                                                                                                                                                                                                                                                                                                                                                                                                                                                                                                                                                                                                                                                                                                                                                                                                                                                                                                            |                                                                                                                                                                                                                                                                                                                                                                                                                                                                                                                                                                           |
| 7235 R23E SEC 11 T235 R28E SEC 12 T235 R29E SEC 7 T235 R29E SEC 8 T235 R29E SEC 9                                                                                                                                                                                                                                                                                                                                                                                                                                                                                                                                                                                                                                                                                                                                                                                                                                                                                                                                                                                                                                                                                                                                                                                                                                                                                                                                                                                                                                                                                                                                                                                                                                                                                                                                                                                                                                                                                                                                                                                                                                                                                                                                                                                                                                                                                              | T235/R29E SEC 10   T235 R29E SEC 11   T235 R29E SEC 12   T235 R30E SEC 7   T235 R30E SEC 8   1                                                                                                                                                                                                                                                                                                                                                                                                                                                                            |
|                                                                                                                                                                                                                                                                                                                                                                                                                                                                                                                                                                                                                                                                                                                                                                                                                                                                                                                                                                                                                                                                                                                                                                                                                                                                                                                                                                                                                                                                                                                                                                                                                                                                                                                                                                                                                                                                                                                                                                                                                                                                                                                                                                                                                                                                                                                                                                                | 0 5000 10000 15000 20000ft                                                                                                                                                                                                                                                                                                                                                                                                                                                                                                                                                |
|                                                                                                                                                                                                                                                                                                                                                                                                                                                                                                                                                                                                                                                                                                                                                                                                                                                                                                                                                                                                                                                                                                                                                                                                                                                                                                                                                                                                                                                                                                                                                                                                                                                                                                                                                                                                                                                                                                                                                                                                                                                                                                                                                                                                                                                                                                                                                                                | Imagery ©2023 C RESTARDUS Lands at Copernicus, Max or Technologies, NMRGIS, USDA/EPAC/GEO                                                                                                                                                                                                                                                                                                                                                                                                                                                                                 |
| AUCTION                                                                                                                                                                                                                                                                                                                                                                                                                                                                                                                                                                                                                                                                                                                                                                                                                                                                                                                                                                                                                                                                                                                                                                                                                                                                                                                                                                                                                                                                                                                                                                                                                                                | Boundary Service State Land Wildlife Park Other BLM                                                                                                                                                                                                                                                                                                                                                                                                                                                                                                                       |