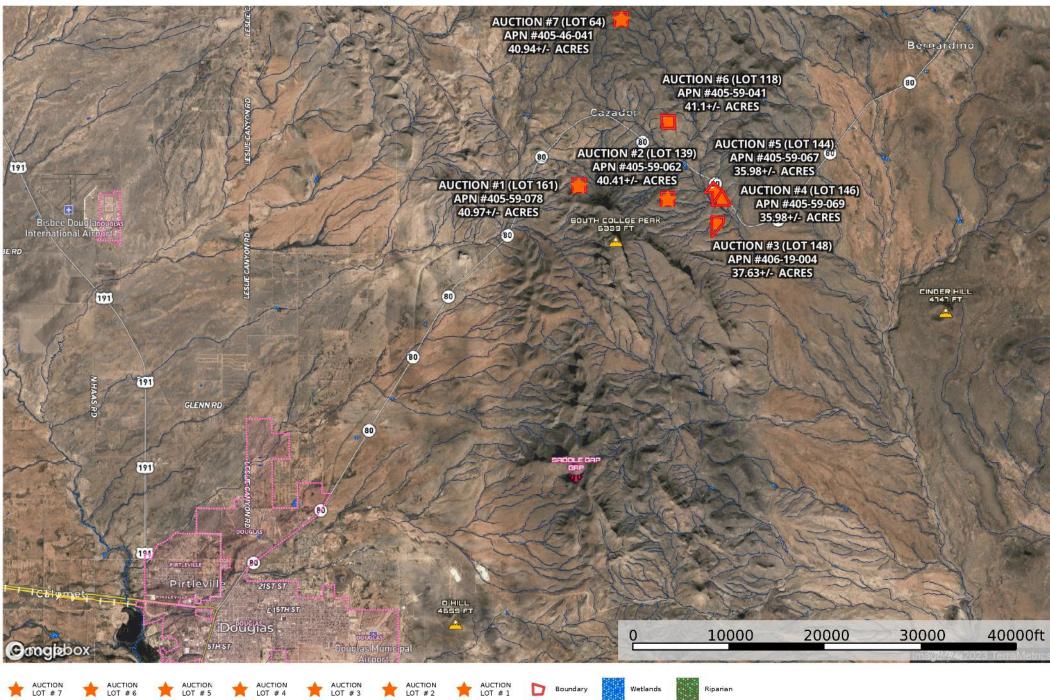

LOT # 7

LOT #6

LOT # 5

LOT # 4

LOT # 3

LOT #2

**Grazing Leases Overlay** 

Cochise County, Arizona, AC +/-