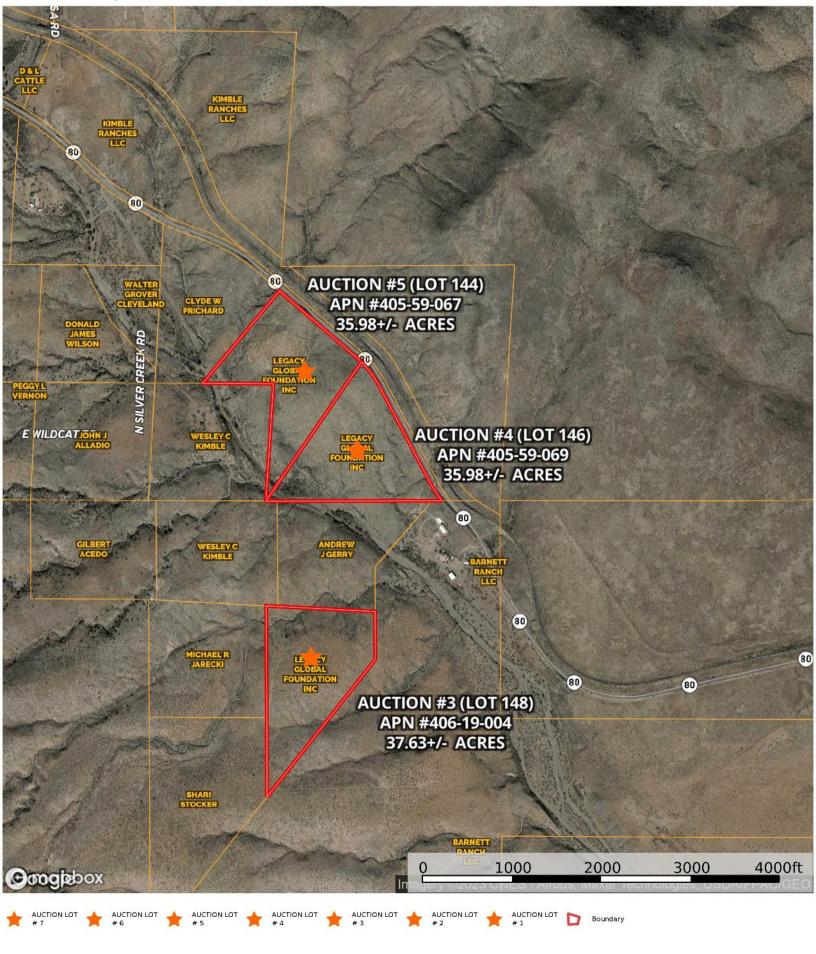

TOWNSHIP-RANGE-SECTION OVERLAY

| 5 T225 R28E SEC 14 T225 R28E SEC 13 T225 R29E SEC 18 R29E SEC 17 T225 R29E SEC 16<br>AUCTION #7 (LOT 64)                                                                                                                                                                                                                                                                                                                                                                                                                                                                                                                                                                                                                                                                                                                                                                                                                                                                                                                                                                                                                                                                                                                                                                                                                                                                                                                                                                                                                                                                                                                                                                                                                                                                                                                                                                                                                                                                                                                                                                                                                                                                                                                                                                                                                                                                       | T225 R29E SEC 15   T225 R29E SEC 14   T225 R29E SEC 13   T225 R30E SEC 18   T225 R30E SEC 17   T                                                                                                                                                                                                                                                                                                                                                                                                                                                                          |
|--------------------------------------------------------------------------------------------------------------------------------------------------------------------------------------------------------------------------------------------------------------------------------------------------------------------------------------------------------------------------------------------------------------------------------------------------------------------------------------------------------------------------------------------------------------------------------------------------------------------------------------------------------------------------------------------------------------------------------------------------------------------------------------------------------------------------------------------------------------------------------------------------------------------------------------------------------------------------------------------------------------------------------------------------------------------------------------------------------------------------------------------------------------------------------------------------------------------------------------------------------------------------------------------------------------------------------------------------------------------------------------------------------------------------------------------------------------------------------------------------------------------------------------------------------------------------------------------------------------------------------------------------------------------------------------------------------------------------------------------------------------------------------------------------------------------------------------------------------------------------------------------------------------------------------------------------------------------------------------------------------------------------------------------------------------------------------------------------------------------------------------------------------------------------------------------------------------------------------------------------------------------------------------------------------------------------------------------------------------------------------|---------------------------------------------------------------------------------------------------------------------------------------------------------------------------------------------------------------------------------------------------------------------------------------------------------------------------------------------------------------------------------------------------------------------------------------------------------------------------------------------------------------------------------------------------------------------------|
| AUCTION #7 (LOT 64)<br>APN #405-46-041<br>40.94+/- ACRES                                                                                                                                                                                                                                                                                                                                                                                                                                                                                                                                                                                                                                                                                                                                                                                                                                                                                                                                                                                                                                                                                                                                                                                                                                                                                                                                                                                                                                                                                                                                                                                                                                                                                                                                                                                                                                                                                                                                                                                                                                                                                                                                                                                                                                                                                                                       | Bernardino                                                                                                                                                                                                                                                                                                                                                                                                                                                                                                                                                                |
| NAR / / JANA                                                                                                                                                                                                                                                                                                                                                                                                                                                                                                                                                                                                                                                                                                                                                                                                                                                                                                                                                                                                                                                                                                                                                                                                                                                                                                                                                                                                                                                                                                                                                                                                                                                                                                                                                                                                                                                                                                                                                                                                                                                                                                                                                                                                                                                                                                                                                                   |                                                                                                                                                                                                                                                                                                                                                                                                                                                                                                                                                                           |
| 2 T22S R28E SEC 23 T22S R28E SEC 24 T22S R29E SEC 19 T22S R29E SEC 20 T22S R29E SEC 21                                                                                                                                                                                                                                                                                                                                                                                                                                                                                                                                                                                                                                                                                                                                                                                                                                                                                                                                                                                                                                                                                                                                                                                                                                                                                                                                                                                                                                                                                                                                                                                                                                                                                                                                                                                                                                                                                                                                                                                                                                                                                                                                                                                                                                                                                         | T225 R29E SEC 22   T225 R29E SEC 23   T225 R29E SEC 24   T225 R30E SEC 19   T225 R30E SEC 20   T     80   80   80   80   80   80   80   80   80   80   80   80   80   80   80   80   80   80   80   80   80   80   80   80   80   80   80   80   80   80   80   80   80   80   80   80   80   80   80   80   80   80   80   80   80   80   80   80   80   80   80   80   80   80   80   80   80   80   80   80   80   80   80   80   80   80   80   80   80   80   80   80   80   80   80   80   80   80   80   80   80   80   80   80   80   80   80   80   80   80   80 |
| AUCTION #6 (LOT 118)<br>APN #405-59-041<br>41.1+/- ACRES                                                                                                                                                                                                                                                                                                                                                                                                                                                                                                                                                                                                                                                                                                                                                                                                                                                                                                                                                                                                                                                                                                                                                                                                                                                                                                                                                                                                                                                                                                                                                                                                                                                                                                                                                                                                                                                                                                                                                                                                                                                                                                                                                                                                                                                                                                                       |                                                                                                                                                                                                                                                                                                                                                                                                                                                                                                                                                                           |
| 7 T225 R28E SEC 26 T225 R28E SEC 25 T225 R29E SEC 30 T225 R29E SEC 29 SEC 29 SEC 28                                                                                                                                                                                                                                                                                                                                                                                                                                                                                                                                                                                                                                                                                                                                                                                                                                                                                                                                                                                                                                                                                                                                                                                                                                                                                                                                                                                                                                                                                                                                                                                                                                                                                                                                                                                                                                                                                                                                                                                                                                                                                                                                                                                                                                                                                            | T225 R29E SEC 27 T225 R29E SEC 26 T225 R29E SEC 25 T225 R30E SEC 30 T225 R30E SEC 29 T                                                                                                                                                                                                                                                                                                                                                                                                                                                                                    |
|                                                                                                                                                                                                                                                                                                                                                                                                                                                                                                                                                                                                                                                                                                                                                                                                                                                                                                                                                                                                                                                                                                                                                                                                                                                                                                                                                                                                                                                                                                                                                                                                                                                                                                                                                                                                                                                                                                                                                                                                                                                                                                                                                                                                                                                                                                                                                                                |                                                                                                                                                                                                                                                                                                                                                                                                                                                                                                                                                                           |
| AUCTION #1 (LOT 161)                                                                                                                                                                                                                                                                                                                                                                                                                                                                                                                                                                                                                                                                                                                                                                                                                                                                                                                                                                                                                                                                                                                                                                                                                                                                                                                                                                                                                                                                                                                                                                                                                                                                                                                                                                                                                                                                                                                                                                                                                                                                                                                                                                                                                                                                                                                                                           | UCTION #5 (LOT 144)<br>APN #405-59-067<br>T235 98+/sJACREST225 R29E SEC 35 T225 R29E SEC 36, T225 R30E SEC 31 T225 R30E SEC 32 T                                                                                                                                                                                                                                                                                                                                                                                                                                          |
| 40.97+/- ACRES                                                                                                                                                                                                                                                                                                                                                                                                                                                                                                                                                                                                                                                                                                                                                                                                                                                                                                                                                                                                                                                                                                                                                                                                                                                                                                                                                                                                                                                                                                                                                                                                                                                                                                                                                                                                                                                                                                                                                                                                                                                                                                                                                                                                                                                                                                                                                                 |                                                                                                                                                                                                                                                                                                                                                                                                                                                                                                                                                                           |
| T235 R28E SEC 2<br>T235 R28E SEC 1<br>T235 R28E SEC 1<br>T235 R29E SEC 6<br>T235 R29E SEC 7<br>T235 R | AUCTION #4 (LOT 146)<br>APN #405-59-069<br>35.98+/- ACRES                                                                                                                                                                                                                                                                                                                                                                                                                                                                                                                 |
| AUCTION #                                                                                                                                                                                                                                                                                                                                                                                                                                                                                                                                                                                                                                                                                                                                                                                                                                                                                                                                                                                                                                                                                                                                                                                                                                                                                                                                                                                                                                                                                                                                                                                                                                                                                                                                                                                                                                                                                                                                                                                                                                                                                                                                                                                                                                                                                                                                                                      | 3 (LOT 148)                                                                                                                                                                                                                                                                                                                                                                                                                                                                                                                                                               |
| APN #40<br>37.63+/-                                                                                                                                                                                                                                                                                                                                                                                                                                                                                                                                                                                                                                                                                                                                                                                                                                                                                                                                                                                                                                                                                                                                                                                                                                                                                                                                                                                                                                                                                                                                                                                                                                                                                                                                                                                                                                                                                                                                                                                                                                                                                                                                                                                                                                                                                                                                                            |                                                                                                                                                                                                                                                                                                                                                                                                                                                                                                                                                                           |
| 7235 R23E SEC 11 T235 R28E SEC 12 T235 R29E SEC 7 T235 R29E SEC 8 T235 R29E SEC 9                                                                                                                                                                                                                                                                                                                                                                                                                                                                                                                                                                                                                                                                                                                                                                                                                                                                                                                                                                                                                                                                                                                                                                                                                                                                                                                                                                                                                                                                                                                                                                                                                                                                                                                                                                                                                                                                                                                                                                                                                                                                                                                                                                                                                                                                                              | T235/R29E SEC 10   T235 R29E SEC 11   T235 R29E SEC 12   T235 R30E SEC 7   T235 R30E SEC 8   1                                                                                                                                                                                                                                                                                                                                                                                                                                                                            |
|                                                                                                                                                                                                                                                                                                                                                                                                                                                                                                                                                                                                                                                                                                                                                                                                                                                                                                                                                                                                                                                                                                                                                                                                                                                                                                                                                                                                                                                                                                                                                                                                                                                                                                                                                                                                                                                                                                                                                                                                                                                                                                                                                                                                                                                                                                                                                                                | 0 5000 10000 15000 20000ft                                                                                                                                                                                                                                                                                                                                                                                                                                                                                                                                                |
|                                                                                                                                                                                                                                                                                                                                                                                                                                                                                                                                                                                                                                                                                                                                                                                                                                                                                                                                                                                                                                                                                                                                                                                                                                                                                                                                                                                                                                                                                                                                                                                                                                                                                                                                                                                                                                                                                                                                                                                                                                                                                                                                                                                                                                                                                                                                                                                | Imagery ©2023 C RESTARDUS Lands at Copernicus, Max or Technologies, NMRGIS, USDA/EPAC/GEO                                                                                                                                                                                                                                                                                                                                                                                                                                                                                 |
| AUCTION                                                                                                                                                                                                                                                                                                                                                                                                                                                                                                                                                                                                                                                                                                                                                                                                                                                                                                                                                                                                                                                                                                                                                                                                                                                                                                                                                                                                                                                                                                                                                                                                                                                | Boundary Service State Land Wildlife Park Other BLM                                                                                                                                                                                                                                                                                                                                                                                                                                                                                                                       |