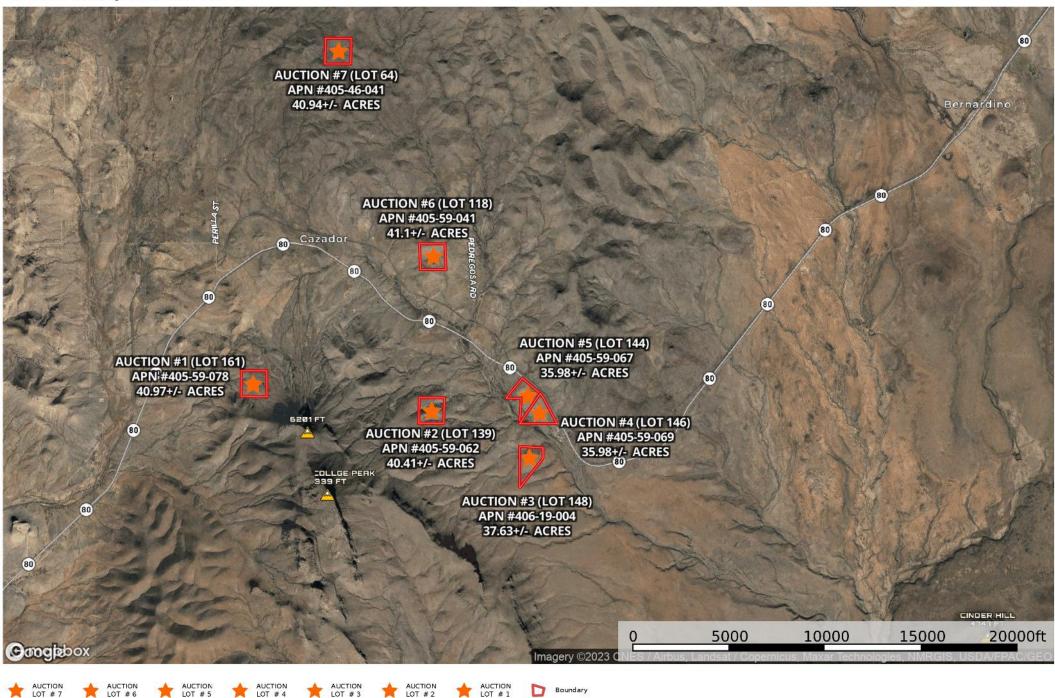

LOT # 7

LOT #6

LOT # 5

LOT # 4

LOT # 3

LOT #2

**Grazing Leases Overlay** 

Cochise County, Arizona, AC +/-