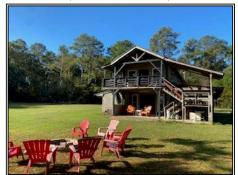

## SOUTHERN STATES REALTY

REDUCED! Looking for that perfect getaway? Then look no further! This secluded 123.27 acres is exactly what you need! This property is located in East Feliciana Parish, LA just east of Hwy 67 and only 4 miles south of the state line and is surrounded by large acreage owning landowners making this low pressured and low trafficked area very peaceful and quiet. On the property there are 3 "camps". One is a two story camp including 3 bedrooms and 2 baths, the other two are mobile homes and all have been remodeled recently. The land consists of 7 acres of open pasture around the camps, 2 food plots, 60 acres of mature pine plantation and the balance is all mature bottomland hardwoods the surround Clear Creek which crosses the property. Clear creek is a year-round flowing creek and there are two bridges built on the property providing access across the creek to the North and the South. The hunting in this area is very good due to the low pressure and seclusion of this property and the food plots are both setup with box stands and feeders in place. The property has frontage on L Williams Road and Hwy 961 which gives options of buying the tract in multiple different acreage splits. This is truly a piece of recreational paradise. Don't miss out, schedule your showing today!