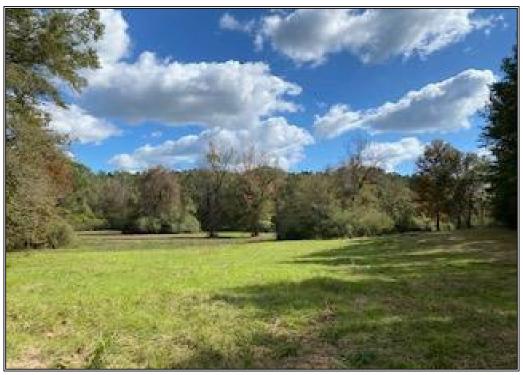

## SOUTHERN STATES REALTY

REDUCED! Looking for that perfect getaway? Then look no further! This secluded 123.27 acres is exactly what you need! This property is located in East Feliciana Parish, LA just east of Hwy 67 and only 4 miles south of the state line and is surrounded by large acreage owning landowners making this low pressured and low trafficked area very peaceful and quiet. On the property there are 3 "camps". One is a two story camp including 3 bedrooms and 2 baths, the other two are mobile homes and all have been remodeled recently. The land consists of 7 acres of open pasture around the camps, 2 food plots, 60 acres of mature pine plantation and the balance is all mature bottomland hardwoods the surround Clear Creek which crosses the property. Clear creek is a year-round flowing creek and there are two bridges built on the property providing access across the creek to the North and the South. The hunting in this area is very good due to the low pressure and seclusion of this property and the food plots are both setup with box stands and feeders in place. The property has frontage on L Williams Road and Hwy 961 which gives options of buying the tract in multiple different acreage splits. This is truly a piece of recreational paradise. Don't miss out, schedule your showing today!