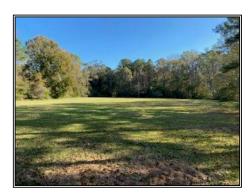

## SOUTHERN STATES REALTY

REDUCED! Looking for that perfect getaway? Then look no further! This secluded 123.27 acres is exactly what you need! This property is located in East Feliciana Parish, LA just east of Hwy 67 and only 4 miles south of the state line and is surrounded by large acreage owning landowners making this low pressured and low trafficked area very peaceful and quiet. On the property there are 3 "camps". One is a two story camp including 3 bedrooms and 2 baths, the other two are mobile homes and all have been remodeled recently. The land consists of 7 acres of open pasture around the camps, 2 food plots, 60 acres of mature pine plantation and the balance is all mature bottomland hardwoods the surround Clear Creek which crosses the property. Clear creek is a year-round flowing creek and there are two bridges built on the property providing access across the creek to the North and the South. The hunting in this area is very good due to the low pressure and seclusion of this property and the food plots are both setup with box stands and feeders in place. The property has frontage on L Williams Road and Hwy 961 which gives options of buying the tract in multiple different acreage splits. This is truly a piece of recreational paradise. Don't miss out, schedule your showing today!