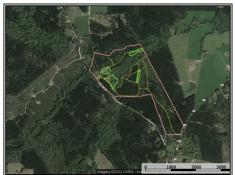

## SOUTHERN STATES REALTY

REDUCED! Looking for that perfect getaway? Then look no further! This secluded 123.27 acres is exactly what you need! This property is located in East Feliciana Parish, LA just east of Hwy 67 and only 4 miles south of the state line and is surrounded by large acreage owning landowners making this low pressured and low trafficked area very peaceful and quiet. On the property there are 3 "camps". One is a two story camp including 3 bedrooms and 2 baths, the other two are mobile homes and all have been remodeled recently. The land consists of 7 acres of open pasture around the camps, 2 food plots, 60 acres of mature pine plantation and the balance is all mature bottomland hardwoods the surround Clear Creek which crosses the property. Clear creek is a year-round flowing creek and there are two bridges built on the property providing access across the creek to the North and the South. The hunting in this area is very good due to the low pressure and seclusion of this property and the food plots are both setup with box stands and feeders in place. The property has frontage on L Williams Road and Hwy 961 which gives options of buying the tract in multiple different acreage splits. This is truly a piece of recreational paradise. Don't miss out, schedule your showing today!

## 30.933585, -90.905169 GPS

\$1,149,525

123.27 Acres MLS #137370 UC #23042-37370