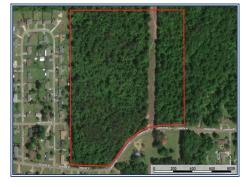

## **Southern States Realty**

Land for sale in the evergrowing Petal, MS. With a quarter mile of road frontage and neighboring existing subdivisions, this 35 acre +/residential development tract has the potential to be what developers are looking in developing multiple homesites in Petal School district. Or, if you're a single family looking for enough space to fill separated but with all the amenities that go along with the benefits of the city then look no further.

Corinth Road, Petal, MS

31.336324, -89.244046 GPS

\$165,000

35 Acres MLS #131530 UC #23042-31530

Cole Pierce
pierceforestry@gmail.com
Office: (601) 250-0017
Cell: (601) 270-5262
SouthernStatesRealty.com