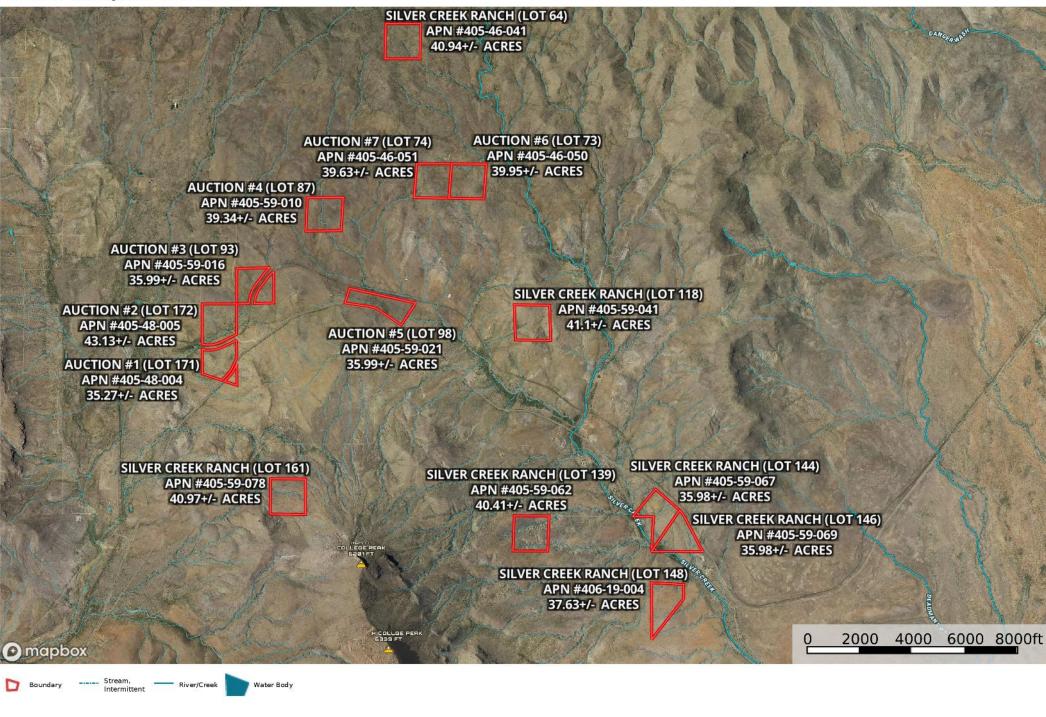

# Silver Creek Ranch

| LOT 1 (Parcel #1): | 35.27+/- acres. Assessor Parcel Number 405-48-004.<br>Silver Creek Ranch Lot 171. Annual tax assessment \$406.                                              |
|--------------------|-------------------------------------------------------------------------------------------------------------------------------------------------------------|
| LOT 2 (Parcel #2): | 43.13+/- acres. Assessor Parcel Number 405-48-005.<br>Silver Creek Ranch Lot 172. Annual tax assessment \$324.                                              |
| LOT 3 (Parcel #3): | 39.34+/- acres. Assessor Parcel Number 405-59-010.<br>Silver Creek Ranch Lot 87. Annual tax assessment \$360.                                               |
| LOT 4 (Parcel #4): | 35.99+/- acres. Assessor Parcel Number 405-59-016.<br>Silver Creek Ranch Lot 93. Annual tax assessment \$292.                                               |
| LOT 5 (Parcel #5): | 35.99+/- acres. Assessor Parcel Number 405-59-021.<br>Silver Creek Ranch Lot 98. Annual tax assessment \$365.                                               |
| LOT 6 (Parcel #7): | 39.95+/- acres. Assessor Parcel Number 405-46-050.<br>Silver Creek Ranch, Lot 73. Annual tax assessment \$324.                                              |
| LOT 7 (Parcel #8): | 39.63+/- acres. Assessor Parcel Number 405-46-051.<br>Silver Creek Ranch, Lot 74. Annual tax assessment \$324.<br>4455 E Hummingbird Rd, Douglas, AZ 85607. |

ALL OTHER PARCELS SHOWN ON THE MAPS WILL BE SOLD IN THE NEXT AUCTION JANUARY 2023.

The Larsen Company Real Estate and Auction / 480.844.1221 United Country Real Estate - Arizona Property & Auction / 480.422.6800

Cochise County, Arizona, AC +/-

Boundary ----- Stream, ----- River/Creek

Water Body

Cochise County, Arizona, AC +/-

Cochise County, Arizona, AC +/-

Cochise County, Arizona, AC +/-

Intermitten

Cochise County, Arizona, AC +/-