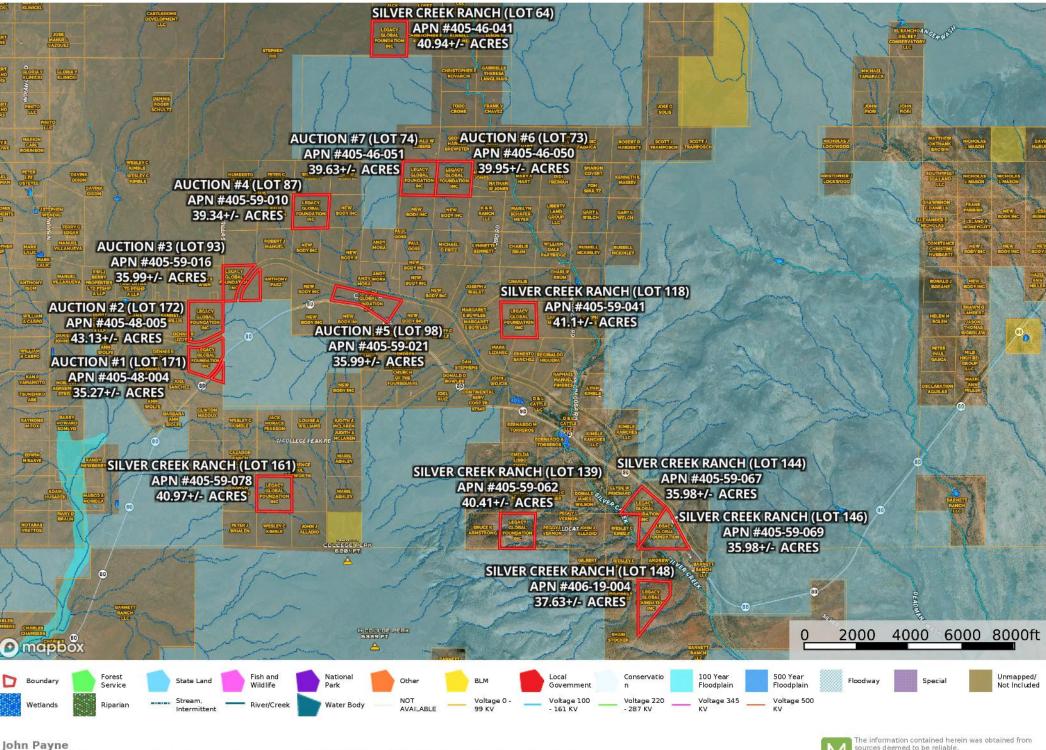

| LOT 1 (Parcel #1): | 35.27+/- acres. Assessor Parcel Number 405-48-004.<br>Silver Creek Ranch Lot 171. Annual tax assessment \$406.                                              |
|--------------------|-------------------------------------------------------------------------------------------------------------------------------------------------------------|
| LOT 2 (Parcel #2): | 43.13+/- acres. Assessor Parcel Number 405-48-005.<br>Silver Creek Ranch Lot 172. Annual tax assessment \$324.                                              |
| LOT 3 (Parcel #3): | 39.34+/- acres. Assessor Parcel Number 405-59-010.<br>Silver Creek Ranch Lot 87. Annual tax assessment \$360.                                               |
| LOT 4 (Parcel #4): | 35.99+/- acres. Assessor Parcel Number 405-59-016.<br>Silver Creek Ranch Lot 93. Annual tax assessment \$292.                                               |
| LOT 5 (Parcel #5): | 35.99+/- acres. Assessor Parcel Number 405-59-021.<br>Silver Creek Ranch Lot 98. Annual tax assessment \$365.                                               |
| LOT 6 (Parcel #7): | 39.95+/- acres. Assessor Parcel Number 405-46-050.<br>Silver Creek Ranch, Lot 73. Annual tax assessment \$324.                                              |
| LOT 7 (Parcel #8): | 39.63+/- acres. Assessor Parcel Number 405-46-051.<br>Silver Creek Ranch, Lot 74. Annual tax assessment \$324.<br>4455 E Hummingbird Rd, Douglas, AZ 85607. |

ALL OTHER PARCELS SHOWN ON THE MAPS WILL BE SOLD IN THE NEXT AUCTION JANUARY 2023.

The Larsen Company Real Estate and Auction / 480.844.1221 United Country Real Estate - Arizona Property & Auction / 480.422.6800