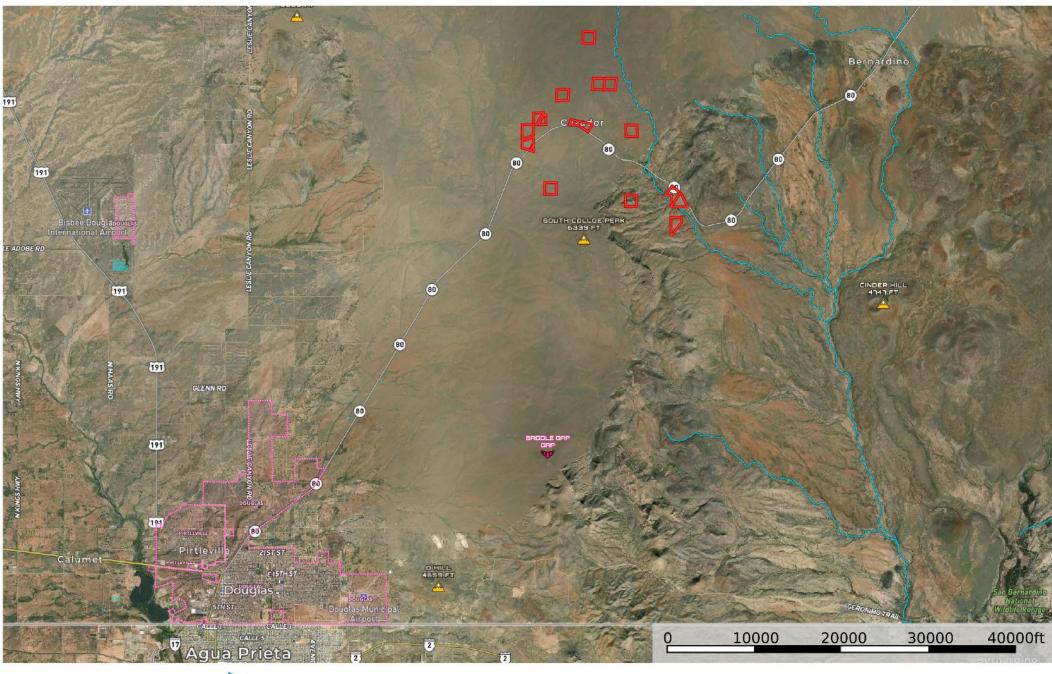

# Silver Creek Ranch

# **ONLINE REAL ESTATE AUCTION**

Bidding Opens November 20<sup>th</sup> and Ends November 30<sup>th</sup> at 6:00 PM (AZ Time) **Register and Bid at <u>www.AzLandAuction.com</u>** 

These are the parcels offered in the November 30, 2022 Auction. All parcels are located in Cochise County, Arizona.

ALL OTHER PARCELS SHOWN ON THE MAPS WILL BE SOLD IN THE NEXT AUCTION JANUARY 2023.

The Larsen Company Real Estate and Auction / 480.844.1221 United Country Real Estate - Arizona Property & Auction / 480.422.6800