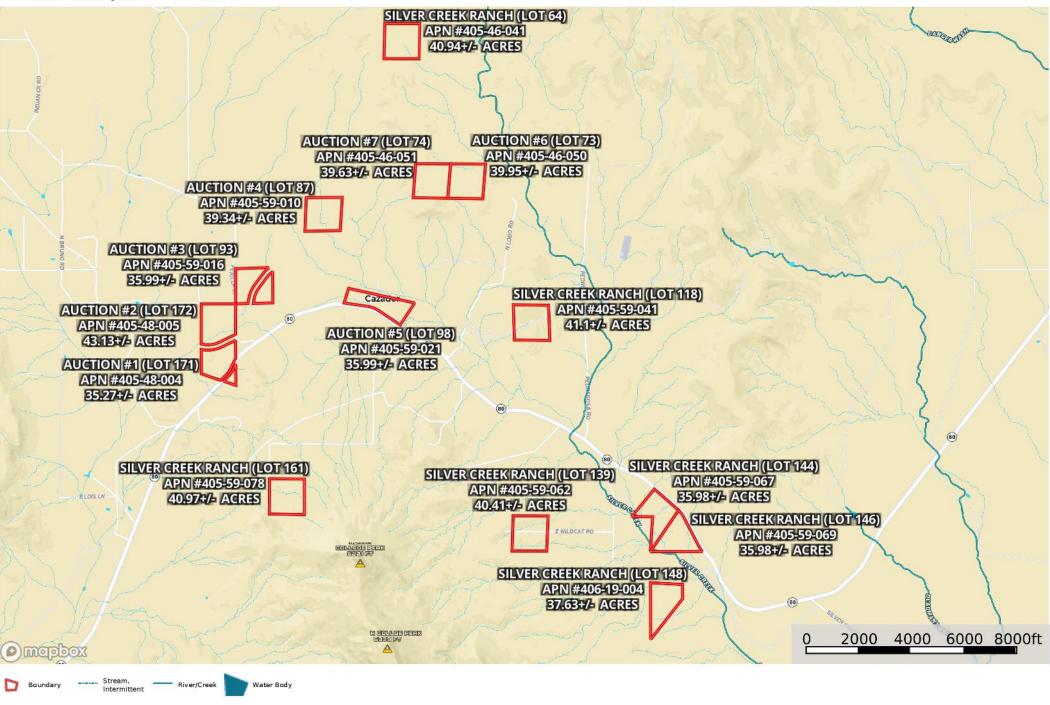

# Silver Creek Ranch

| LOT 1 (Parcel #1): | 35.27+/- acres. Assessor Parcel Number 405-48-004.<br>Silver Creek Ranch Lot 171. Annual tax assessment \$406.                                              |
|--------------------|-------------------------------------------------------------------------------------------------------------------------------------------------------------|
| LOT 2 (Parcel #2): | 43.13+/- acres. Assessor Parcel Number 405-48-005.<br>Silver Creek Ranch Lot 172. Annual tax assessment \$324.                                              |
| LOT 3 (Parcel #3): | 39.34+/- acres. Assessor Parcel Number 405-59-010.<br>Silver Creek Ranch Lot 87. Annual tax assessment \$360.                                               |
| LOT 4 (Parcel #4): | 35.99+/- acres. Assessor Parcel Number 405-59-016.<br>Silver Creek Ranch Lot 93. Annual tax assessment \$292.                                               |
| LOT 5 (Parcel #5): | 35.99+/- acres. Assessor Parcel Number 405-59-021.<br>Silver Creek Ranch Lot 98. Annual tax assessment \$365.                                               |
| LOT 6 (Parcel #7): | 39.95+/- acres. Assessor Parcel Number 405-46-050.<br>Silver Creek Ranch, Lot 73. Annual tax assessment \$324.                                              |
| LOT 7 (Parcel #8): | 39.63+/- acres. Assessor Parcel Number 405-46-051.<br>Silver Creek Ranch, Lot 74. Annual tax assessment \$324.<br>4455 E Hummingbird Rd, Douglas, AZ 85607. |

ALL OTHER PARCELS SHOWN ON THE MAPS WILL BE SOLD IN THE NEXT AUCTION JANUARY 2023.

The Larsen Company Real Estate and Auction / 480.844.1221 United Country Real Estate - Arizona Property & Auction / 480.422.6800

Cochise County, Arizona, AC +/-

Boundary ----- Stream, ----- River/Creek

Water Body

Cochise County, Arizona, AC +/-

Cochise County, Arizona, AC +/-

Cochise County, Arizona, AC +/-

Intermitten

Cochise County, Arizona, AC +/-