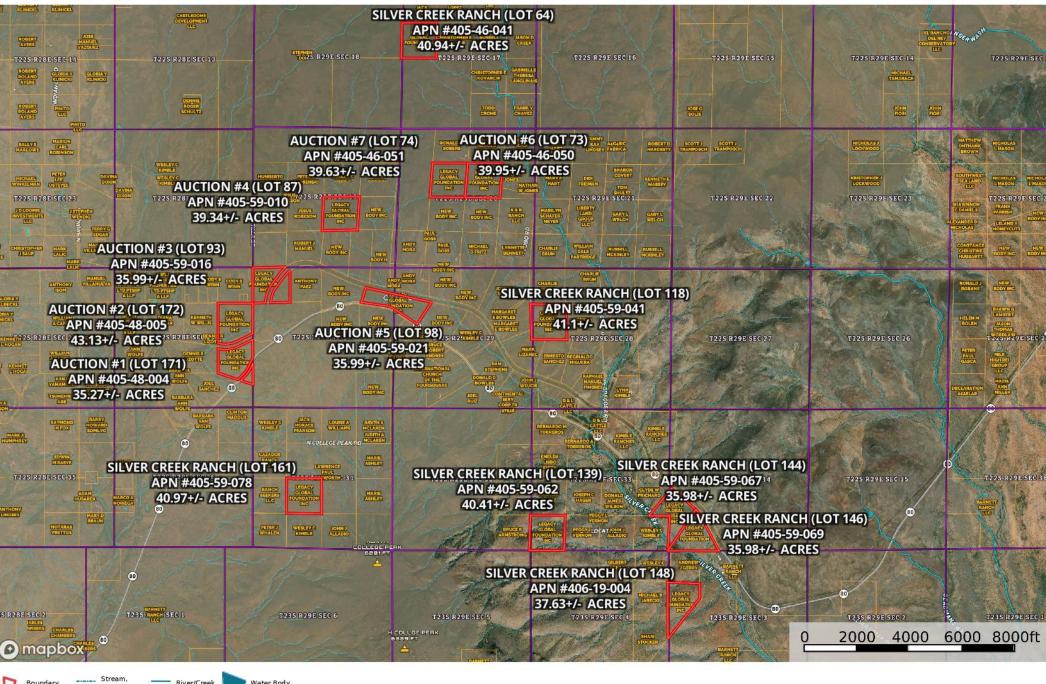

# Silver Creek Ranch

| LOT 1 (Parcel #1): | 35.27+/- acres. Assessor Parcel Number 405-48-004.<br>Silver Creek Ranch Lot 171. Annual tax assessment \$406.                                              |
|--------------------|-------------------------------------------------------------------------------------------------------------------------------------------------------------|
| LOT 2 (Parcel #2): | 43.13+/- acres. Assessor Parcel Number 405-48-005.<br>Silver Creek Ranch Lot 172. Annual tax assessment \$324.                                              |
| LOT 3 (Parcel #3): | 39.34+/- acres. Assessor Parcel Number 405-59-010.<br>Silver Creek Ranch Lot 87. Annual tax assessment \$360.                                               |
| LOT 4 (Parcel #4): | 35.99+/- acres. Assessor Parcel Number 405-59-016.<br>Silver Creek Ranch Lot 93. Annual tax assessment \$292.                                               |
| LOT 5 (Parcel #5): | 35.99+/- acres. Assessor Parcel Number 405-59-021.<br>Silver Creek Ranch Lot 98. Annual tax assessment \$365.                                               |
| LOT 6 (Parcel #7): | 39.95+/- acres. Assessor Parcel Number 405-46-050.<br>Silver Creek Ranch, Lot 73. Annual tax assessment \$324.                                              |
| LOT 7 (Parcel #8): | 39.63+/- acres. Assessor Parcel Number 405-46-051.<br>Silver Creek Ranch, Lot 74. Annual tax assessment \$324.<br>4455 E Hummingbird Rd, Douglas, AZ 85607. |

ALL OTHER PARCELS SHOWN ON THE MAPS WILL BE SOLD IN THE NEXT AUCTION JANUARY 2023.

The Larsen Company Real Estate and Auction / 480.844.1221 United Country Real Estate - Arizona Property & Auction / 480.422.6800

Cochise County, Arizona, AC +/-

Boundary ----- Stream, ----- River/Creek

Water Body

Cochise County, Arizona, AC +/-

Cochise County, Arizona, AC +/-

Cochise County, Arizona, AC +/-

Intermitten

Cochise County, Arizona, AC +/-