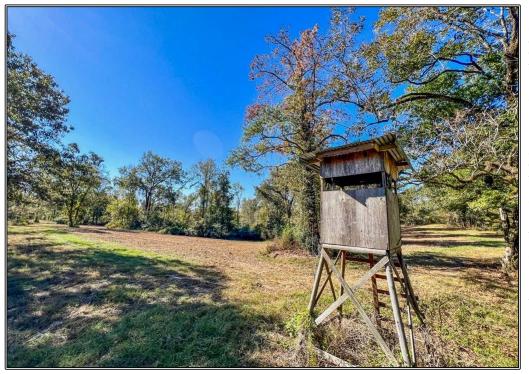

## 4232 Donegal Road, Woodville, MS

Hunting Land for Sale with camp in Woodville, Mississippi. This +/- 450 acres located in Wilkinson County, Mississippi is a deer and turkey paradise. Only an hour from Baton Rouge, this property off of Donegal Road is easy to get to from anywhere in South Louisiana. This tract is TRULY turnkey with box stands, feeders, planted food plots, a gentle rolling terrain and a great interior road system. Not to mention the 3 bedroom, 2 bath camp with community water and power. When you walk into the camp, immediately you feel all of the history and memories that the place has gifted over the years. From looking at the mounts on the wall, to the pictures full of smiles, even over to the pool table in the corner, you feel the history within the place. The tract also features three ponds which are stocked with bass and bream to enjoy yearround. The ponds also provide great water sources for your wildlife and give you the ability to enjoy some wood duck hunting. This area is known for producing trophy bucks and holding gobbling turkeys year-round and this tract represents that reputation. If you are looking for a property that gives you the ability to grow big, mature whitetails and hunt hard gobbling turkeys, then this is the tract for you. The box stands and feeders are here; the food plots are planted. All this tract is missing for hunting season is YOU! Call us today to set up your private showing of this unbelievable property right here in Woodville, Mississippi.