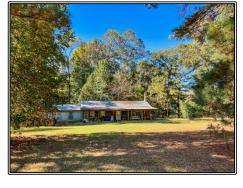

## 4232 Donegal Road, Woodville, MS

Hunting Land for Sale with camp in Woodville, Mississippi. This +/- 450 acres located in Wilkinson County, Mississippi is a deer and turkey paradise. Only an hour from Baton Rouge, this property off of Donegal Road is easy to get to from anywhere in South Louisiana. This tract is TRULY turnkey with box stands, feeders, planted food plots, a gentle rolling terrain and a great interior road system. Not to mention the 3 bedroom, 2 bath camp with community water and power. When you walk into the camp, immediately you feel all of the history and memories that the place has gifted over the years. From looking at the mounts on the wall, to the pictures full of smiles, even over to the pool table in the corner, you feel the history within the place. The tract also features three ponds which are stocked with bass and bream to enjoy yearround. The ponds also provide great water sources for your wildlife and give you the ability to enjoy some wood duck hunting. This area is known for producing trophy bucks and holding gobbling turkeys year-round and this tract represents that reputation. If you are looking for a property that gives you the ability to grow big, mature whitetails and hunt hard gobbling turkeys, then this is the tract for you. The box stands and feeders are here; the food plots are planted. All this tract is missing for hunting season is YOU! Call us today to set up your private showing of this unbelievable property right here in Woodville, Mississippi.