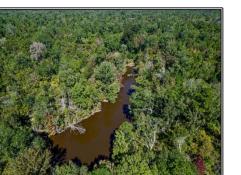

## 4232 Donegal Road, Woodville, MS

Hunting Land for Sale with camp in Woodville, Mississippi. This +/- 450 acres located in Wilkinson County, Mississippi is a deer and turkey paradise. Only an hour from Baton Rouge, this property off of Donegal Road is easy to get to from anywhere in South Louisiana. This tract is TRULY turnkey with box stands, feeders, planted food plots, a gentle rolling terrain and a great interior road system. Not to mention the 3 bedroom, 2 bath camp with community water and power. When you walk into the camp, immediately you feel all of the history and memories that the place has gifted over the years. From looking at the mounts on the wall, to the pictures full of smiles, even over to the pool table in the corner, you feel the history within the place. The tract also features three ponds which are stocked with bass and bream to enjoy yearround. The ponds also provide great water sources for your wildlife and give you the ability to enjoy some wood duck hunting. This area is known for producing trophy bucks and holding gobbling turkeys year-round and this tract represents that reputation. If you are looking for a property that gives you the ability to grow big, mature whitetails and hunt hard gobbling turkeys, then this is the tract for you. The box stands and feeders are here; the food plots are planted. All this tract is missing for hunting season is YOU! Call us today to set up your private showing of this unbelievable property right here in Woodville, Mississippi.