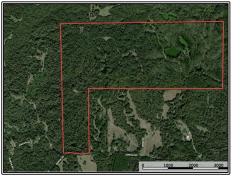

## 4232 Donegal Road, Woodville, MS

Hunting Land for Sale with camp in Woodville, Mississippi. This +/- 450 acres located in Wilkinson County, Mississippi is a deer and turkey paradise. Only an hour from Baton Rouge, this property off of Donegal Road is easy to get to from anywhere in South Louisiana. This tract is TRULY turnkey with box stands, feeders, planted food plots, a gentle rolling terrain and a great interior road system. Not to mention the 3 bedroom, 2 bath camp with community water and power. When you walk into the camp, immediately you feel all of the history and memories that the place has gifted over the years. From looking at the mounts on the wall, to the pictures full of smiles, even over to the pool table in the corner, you feel the history within the place. The tract also features three ponds which are stocked with bass and bream to enjoy yearround. The ponds also provide great water sources for your wildlife and give you the ability to enjoy some wood duck hunting. This area is known for producing trophy bucks and holding gobbling turkeys year-round and this tract represents that reputation. If you are looking for a property that gives you the ability to grow big, mature whitetails and hunt hard gobbling turkeys, then this is the tract for you. The box stands and feeders are here; the food plots are planted. All this tract is missing for hunting season is YOU! Call us today to set up your private showing of this unbelievable property right here in Woodville, Mississippi.

31.078013, -91.392664 GPS

\$1,990,000

450 Acres

MLS #137293

UC #23042-37293

#HUNTINGLANDMAN