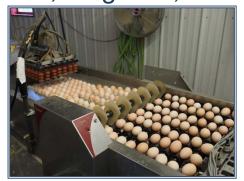

## Southern States Realty

This is a very nice 4-house poultry breeder farm with 40 acres of pretty land. The farm, built in 2007, is located just east of Magnolia, MS, and has a long-term contract with a major poultry company to provide eggs for their hatchery. The farm has a history of being a high-income producing farm and always gets a yearend bonus. The poultry houses are in great shape and are 40 x 400'. The farm features include a Vencomatic egg packing machine, Rotem controllers, nest closures, and a large egg cooler. Each poultry house is connected by well-lit, air-conditioned hallways that are very well maintained and clean. The egg packing machine is a huge plus that lowers your labor costs and increases the hatch rate which gets you higher bonus pay. The farm has 40 acres of very pretty pastureland that produces hay and is perfect for cattle or livestock. The property does come with a 1 BR, 1 Bath tenant house that was recently built. Spare parts and equipment for the farm will be left for the new owner.