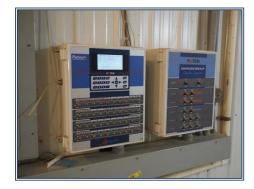

## Southern States Realty

This is a very nice 4-house poultry breeder farm with 40 acres of pretty land. The farm, built in 2007, is located just east of Magnolia, MS, and has a long-term contract with a major poultry company to provide eggs for their hatchery. The farm has a history of being a high-income producing farm and always gets a yearend bonus. The poultry houses are in great shape and are 40 x 400'. The farm features include a Vencomatic egg packing machine, Rotem controllers, nest closures, and a large egg cooler. Each poultry house is connected by well-lit, air-conditioned hallways that are very well maintained and clean. The egg packing machine is a huge plus that lowers your labor costs and increases the hatch rate which gets you higher bonus pay. The farm has 40 acres of very pretty pastureland that produces hay and is perfect for cattle or livestock. The property does come with a 1 BR, 1 Bath tenant house that was recently built. Spare parts and equipment for the farm will be left for the new owner.