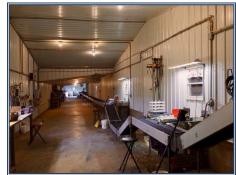

## Southern States Realty

This is a very nice 4-house poultry breeder farm with 40 acres of pretty land. The farm, built in 2007, is located just east of Magnolia, MS, and has a long-term contract with a major poultry company to provide eggs for their hatchery. The farm has a history of being a high-income producing farm and always gets a yearend bonus. The poultry houses are in great shape and are 40 x 400'. The farm features include a Vencomatic egg packing machine, Rotem controllers, nest closures, and a large egg cooler. Each poultry house is connected by well-lit, air-conditioned hallways that are very well maintained and clean. The egg packing machine is a huge plus that lowers your labor costs and increases the hatch rate which gets you higher bonus pay. The farm has 40 acres of very pretty pastureland that produces hay and is perfect for cattle or livestock. The property does come with a 1 BR, 1 Bath tenant house that was recently built. Spare parts and equipment for the farm will be left for the new owner.