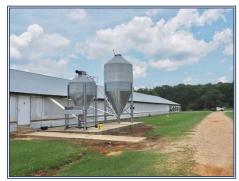

## Southern States Realty

This is a very nice 4-house poultry breeder farm with 40 acres of pretty land. The farm, built in 2007, is located just east of Magnolia, MS, and has a long-term contract with a major poultry company to provide eggs for their hatchery. The farm has a history of being a high-income producing farm and always gets a yearend bonus. The poultry houses are in great shape and are 40 x 400'. The farm features include a Vencomatic egg packing machine, Rotem controllers, nest closures, and a large egg cooler. Each poultry house is connected by well-lit, air-conditioned hallways that are very well maintained and clean. The egg packing machine is a huge plus that lowers your labor costs and increases the hatch rate which gets you higher bonus pay. The farm has 40 acres of very pretty pastureland that produces hay and is perfect for cattle or livestock. The property does come with a 1 BR, 1 Bath tenant house that was recently built. Spare parts and equipment for the farm will be left for the new owner.