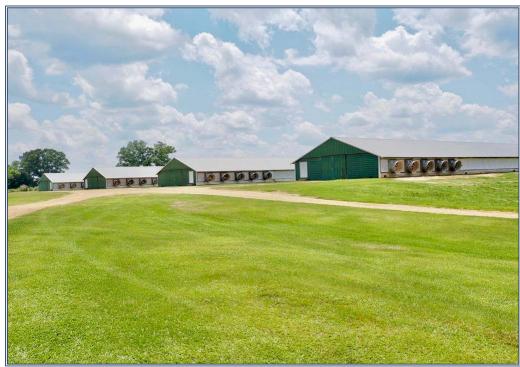

## Southern States Realty

This is a very nice 4-house poultry breeder farm with 40 acres of pretty land. The farm, built in 2007, is located just east of Magnolia, MS, and has a long-term contract with a major poultry company to provide eggs for their hatchery. The farm has a history of being a high-income producing farm and always gets a yearend bonus. The poultry houses are in great shape and are 40 x 400'. The farm features include a Vencomatic egg packing machine, Rotem controllers, nest closures, and a large egg cooler. Each poultry house is connected by well-lit, air-conditioned hallways that are very well maintained and clean. The egg packing machine is a huge plus that lowers your labor costs and increases the hatch rate which gets you higher bonus pay. The farm has 40 acres of very pretty pastureland that produces hay and is perfect for cattle or livestock. The property does come with a 1 BR, 1 Bath tenant house that was recently built. Spare parts and equipment for the farm will be left for the new owner.